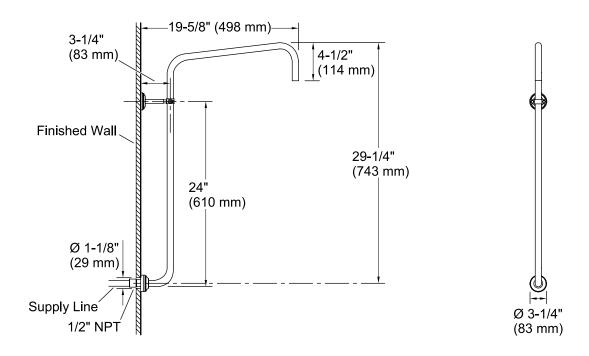

## For Town Rain Showerhead Arm

## CODES/STANDARDS APPLICABLE

P21441

Solid brass construction for durability and reliability

• 1/2"-14 NPT connection

• Complements the For Town collection

Specified model meets or exceeds the following:

• ASME A112.18.1-2005/CSA B125.1-05