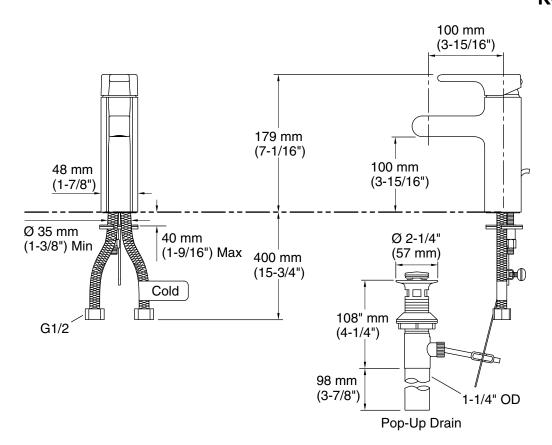

## **Technical Information**

All product dimensions are nominal.

#### Faucet:

2.37 gal/min (9 l/min)