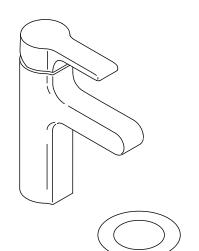

## Features

- Brass construction
- Leak-free ceramic disc valve
- KOHLER finishes resist corrosion and tarnishing.
- Single hole installation
- Lever handle
- Spout reach 100 mm
- Includes flexible G1/2 supply hoses for easy installation
- Includes drain

Single-handle Bathroom Sink Faucet

**Codes/Standards** 

EN 817-2008 GB 18145-2014

## Singulier<sup>™</sup> Single-handle Bathroom Sink Faucet K-10860T-4