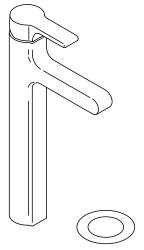

# Singulier™ Single-handle Tall Bathroom Sink Faucet K-10861T-4

#### **Features**

- Brass construction
- Leak-free ceramic disc valve
- KOHLER finishes resist corrosion and tarnishing.
- Single hole installation
- Lever handle
- Spout reach 130 mm
- Includes flexible G1/2 supply hoses for easy installation
- Includes drain