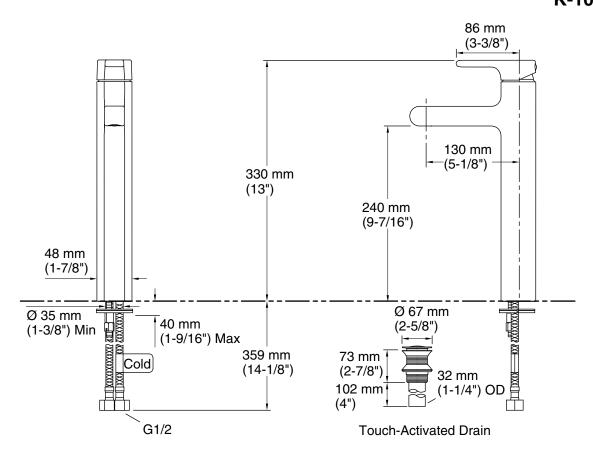

### **Technical Information**

All product dimensions are nominal.

### Faucet:

Flow rate: 2.37 gal/min (9 l/min)