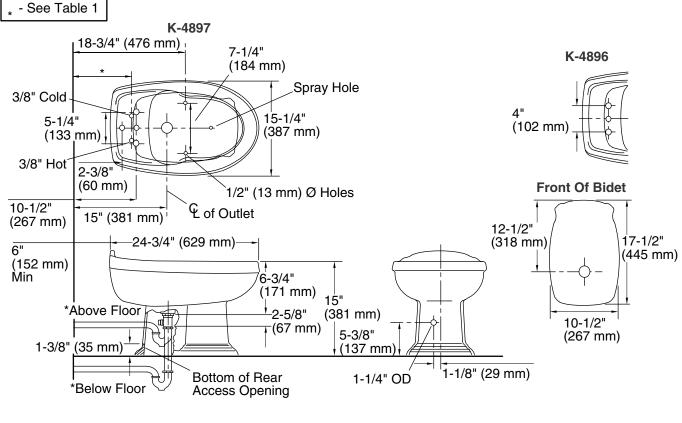

# **Technical Information**

| Holes                      | K-4896                                                 | K-4897                                                      |  |  |
|----------------------------|--------------------------------------------------------|-------------------------------------------------------------|--|--|
| Faucet                     | Ø 1-3/8" (35 mm)                                       | Ø 1-3/8" (35 mm)                                            |  |  |
| Pop-up                     | Ø 1-1/8" (29 mm)                                       | Ø 1-1/8" (29 mm)                                            |  |  |
| Spray                      |                                                        | Ø 3/4" (19 mm)                                              |  |  |
| Diverter                   |                                                        | Ø 1-5/16" (33 mm)                                           |  |  |
| Configuration              |                                                        | Faucet deck                                                 |  |  |
| Drain hole                 |                                                        | Ø 1-3/4" (44 mm)                                            |  |  |
| Included components:       |                                                        |                                                             |  |  |
| Floor screws and cap bolts |                                                        | 52049                                                       |  |  |
| Table 1                    |                                                        |                                                             |  |  |
| Clearances                 | Minimum clearance<br>between wall and<br>back of bidet | Minimum clearance<br>between wall and<br>water supply lines |  |  |

| Above the floor drain | 6″ (152 mm) | 9-3/4″ (248 mm) |
|-----------------------|-------------|-----------------|
| Below the floor drain | 6″ (152 mm) | 8-1/2" (216 mm) |

## **Installation Notes**

Install this product according to the installation guide.

**Product Diagram** 