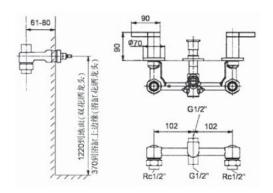

## **Product Dimension:**

K-11645T-4

<sup>\*</sup>The above information are subject to change without notice.