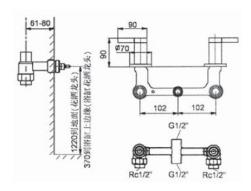

## **Product Dimension:**

K-11645T-4

<sup>\*</sup>The above information are subject to change without notice.