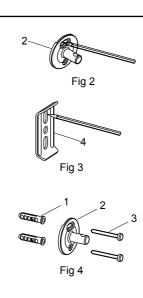

#### For All Products(Except For 14451T/14455T/14391T/14397T)

Select a location on the vertical wall to install the bracket.

As Fig 2 shown, mark anchor(1) mounting hole location on wall as shown, ensure the large slotted mounting hole of the bracket(2) upward, the smaller hole of the bracket downward and two screw holes are vertical. Drill hole in the finished wall as required.

As Fig 3 shown, mark anchor(1) mounting hole location on wall as shown, ensure two long straight edges of the bracket(4) are vertical. Drill hole in the finished wall as required.

#### For All Products

As Fig 4 shown, press the anchor(1) into the hole. Orienting the large slotted mounting hole of the bracket upward, the smaller hole of the bracket downward and two screw holes are vertical, secure the bracket(2) with the self-tapping screw(3).

As Fig 5 shown, press the anchor(1) into the holes. Orienting the straight edge of the bracket(4) vertically, secure the bracket with self-tapping screw(3).