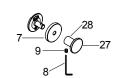

#### **How To Install The Robe Hook**

Slide the escutcheon(7) onto bracket. Insert the extension(28) of the robe hook kit(27) onto bracket, orienting the screw hole of extension downward. Tighten the screw(9) with the hex wrench(8) to secure the robe hook kit.

#### **How To Install The Toilet Paper Holder**

Slide the escutcheon(7) onto bracket. Insert the extension(30) of the paper holder kit(29) onto bracket, orienting the screw hole of extension downward. Tighten the screw(9) with the hex wrench(8) to secure the paper holder kit.