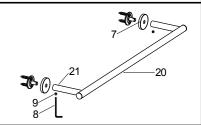

#### How To Install The Towel Bar

Slide the escutcheon(7) onto each bracket. Insert the extension(21) of the towel bar kit(20) onto bracket, orienting the screw hole of extension downward. Tighten the screw(9) with the hex wrench(8) to secure the towel bar kit.