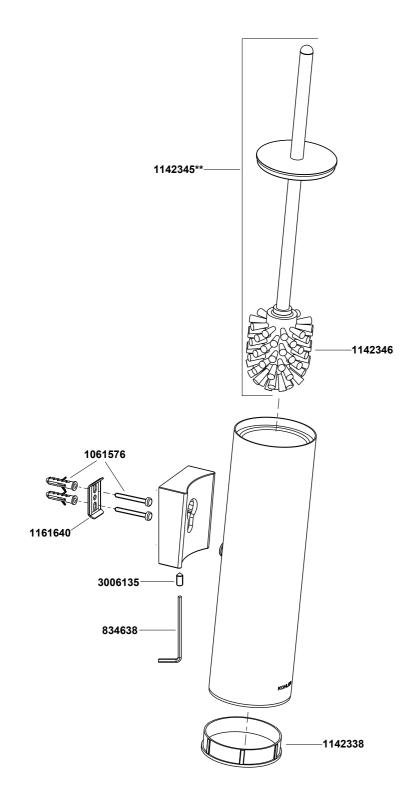

#### **How To Install The Toilet Brush Holder**

Keeping screw hole of the escutcheon(14) downward, aligning bulge of the bracket with slot of the escutcheon, slide the escutcheon onto the bracket, tighten the screw(13) with the hex wrench(8) to secure the escutcheon. Then orienting the bulge(11) of the brush holder kit(15) align with the larger hole of the escutcheon(14) to install the brush holder kit onto the escutcheon.

Remove the brush kit(12) from the brush holder kit as required.

#### **How To Install The Soap Dish**

Slide the escutcheon(7) onto bracket. Insert the extension(33) of the soap dish kit(31) onto bracket, orienting the screw hole of extension downward. Tighten the screw(9) with the hex wrench(8) to secure the soap dish kit.

Remove the dish(32) from soap dish kit for cleanning as required. After cleanning, assemble it back to the soap dish kit.

14451T 24" Towel Bar 14455T Glass Shelf

1243008-2A-A 9

<sup>\*\*</sup>Color code must be specified when ordering