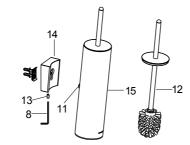

#### **How To Install The Toilet Brush Holder**

Keeping screw hole of the escutcheon(14) downward, aligning bulge of the bracket with slot of the escutcheon, slide the escutcheon onto the bracket, tighten the screw(13) with the hex wrench(8) to secure the escutcheon. Then orienting the bulge(11) of the brush holder kit(15) align with the larger hole of the escutcheon(14) to install the brush holder kit onto the escutcheon.

Remove the brush kit(12) from the brush holder kit as required.