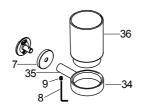

#### **How To Install The Tumbler Holder**

Slide the escutcheon(7) onto bracket. Insert the extension(35) of the tumbler holder kit(34) onto bracket, orienting the screw hole of extension downward. Tighten the screw(9) with the hex wrench(8) to secure the tumbler holder kit.

Remove the tumbler(36) from tumbler holder kit as required. Assemble it back to the tumbler holder kit after use.