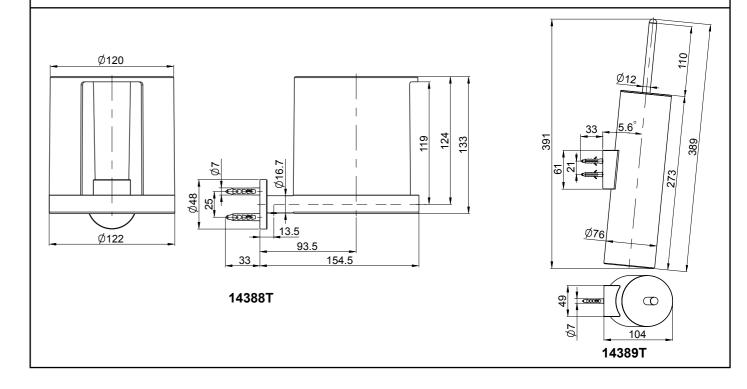

# 14389T Brush Holder

\*\*Color code must be specified when ordering

# **ROUGH-IN DIMENSIONS**

14388T Covered Toilet Paper Holder

14391T 24" Double Towel Bar 14397T 24" Double Towel Shelf

1243008-2A-A 2 1243008-2A-A 7