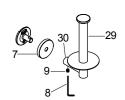

# How To Install The Towel Ring

Slide the escutcheon(7) onto bracket. Insert the extension(26) of the towel ring kit(25) onto bracket, orienting the screw hole of extension downward. Tighten the screw(9) with the hex wrench(8) to secure the towel ring kit.

#### **How To Install The Toilet Paper Holder**

Slide the escutcheon(7) onto bracket. Insert the extension(30) of the paper holder kit(29) onto bracket, orienting the screw hole of extension downward. Tighten the screw(9) with the hex wrench(8) to secure the paper holder kit.