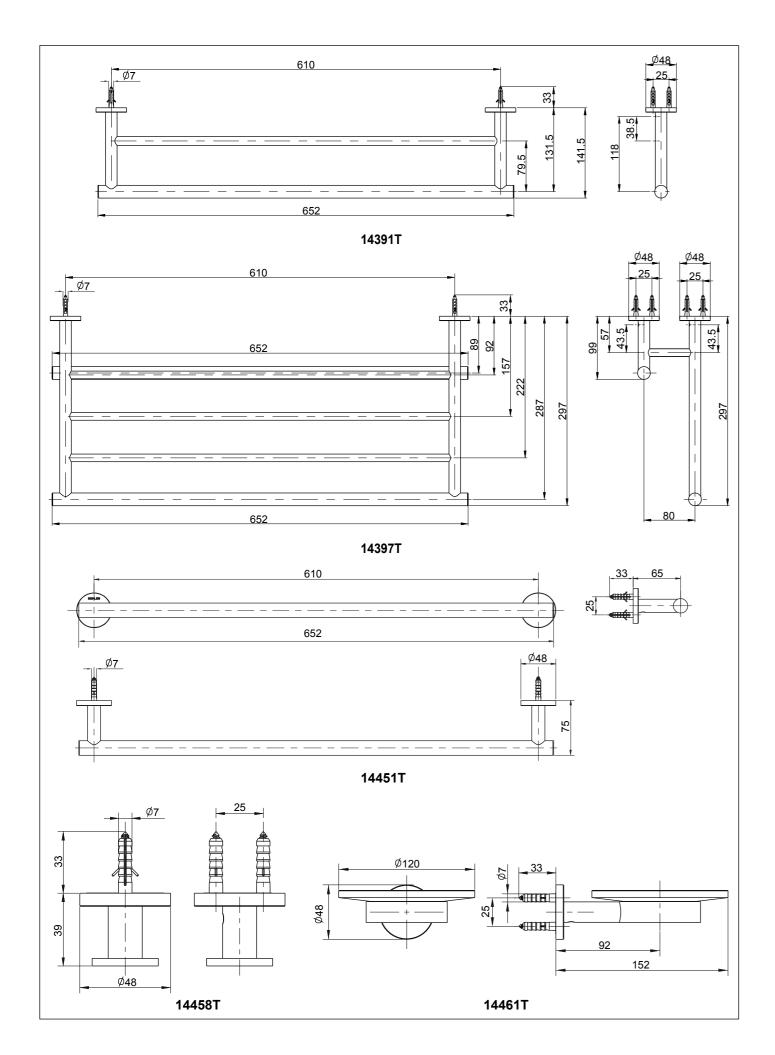

# **ROUGH-IN DIMENSIONS**

14388T Covered Toilet Paper Holder

14391T 24" Double Towel Bar 14397T 24" Double Towel Shelf

1243008-2A-A 2 1243008-2A-A 7

# Only For 14451T/14455T/14391T/14397T

As Fig 1 shown, select a location on the vertical wall to stick the templet, ensure the templet is horizontal. Drill hole in the finished wall as required.

Only for 14451T/14455T/14391T/14397T Fig 1

Remove the dish(32) from soap dish kit for cleanning as required. After cleanning, assemble it back to the soap dish kit.

14451T 24" Towel Bar 14455T Glass Shelf

1243008-2A-A 9

<sup>\*\*</sup>Color code must be specified when ordering

14456T Towel Ring 14458T Robe Hook

14459T Toilet Papaer Holder

14461T Soap Dish

14463T Tumbler Holder

<sup>\*\*</sup>Color code must be specified when ordering

1243008-2A-A **10**