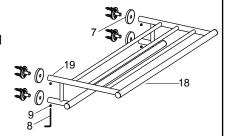

#### How To Install The Towel Shelf

Slide the escutcheon(7) onto each bracket. Insert the extension(19) of the towel shelf kit(18) onto bracket, orienting the screw hole of extension downward. Tighten the screw(9) with the hex wrench(8) to secure the towel shelf kit.

#### For All Products

As Fig 4 shown, press the anchor(1) into the hole. Orienting the large slotted mounting hole of the bracket upward, the smaller hole of the bracket downward and two screw holes are vertical, secure the bracket(2) with the self-tapping screw(3).