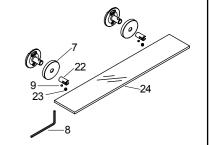

#### How To Install The Glass Shelf

Slide the escutcheon(7) onto each bracket. Insert two extensions(22) onto each bracket, orienting the screw hole of extension downward. Tighten the screw(9) with the hex wrench(8) to secure the extension.

Slide the shelf(24) onto the slot of each extension, orienting the shelf horizontal and symmetrical. Tighten the screws(23) with a screw driver to secure the shelf.

NOTE: Install shelf(24) with the frosted surface downward.