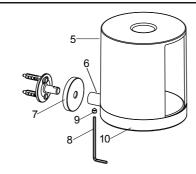

#### **How To Install The Tumbler Holder**

Slide the escutcheon(7) onto bracket. Insert the extension(35) of the tumbler holder kit(34) onto bracket, orienting the screw hole of extension downward. Tighten the screw(9) with the hex wrench(8) to secure the tumbler holder kit.

Remove the tumbler(36) from tumbler holder kit as required. Assemble it back to the tumbler holder kit after use.