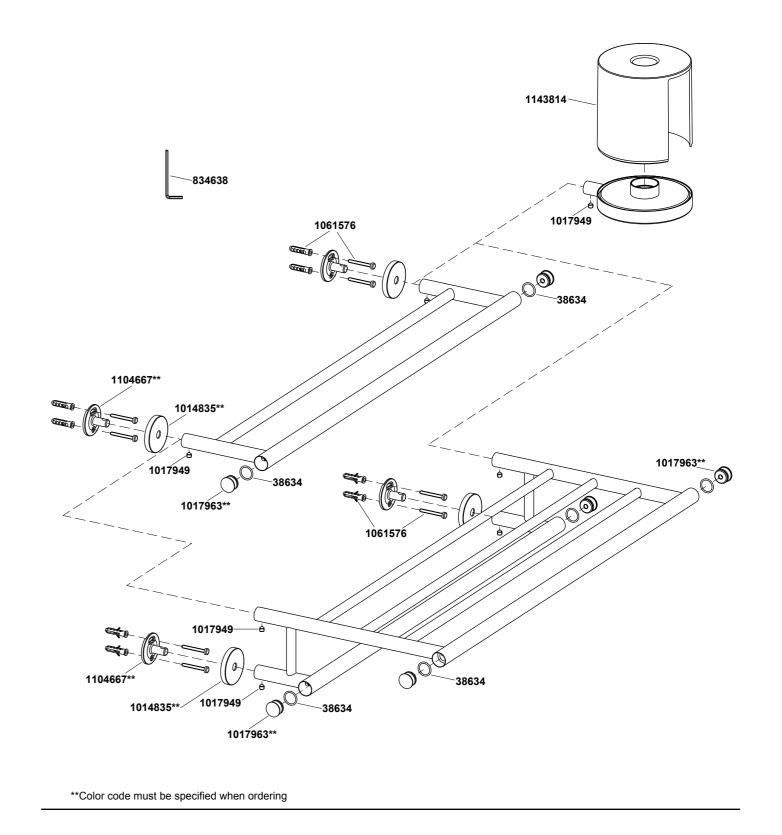

#### **How To Install The Double Towel Bar**

Slide the escutcheon(7) onto each bracket. Insert the extension(17) of the towel bar kit(16) onto bracket, orienting the screw hole of extension downward. Tighten the screw(9) with the hex wrench(8) to secure the towel bar kit.

#### How To Install The Towel Shelf

Slide the escutcheon(7) onto each bracket. Insert the extension(19) of the towel shelf kit(18) onto bracket, orienting the screw hole of extension downward. Tighten the screw(9) with the hex wrench(8) to secure the towel shelf kit.