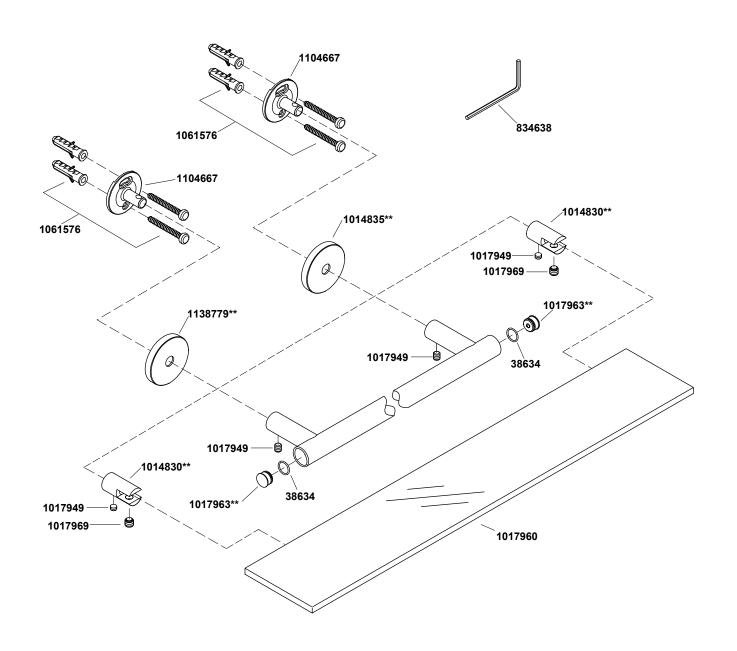

#### For All Products(Except For 14451T/14455T/14391T/14397T)

Select a location on the vertical wall to install the bracket.

As Fig 2 shown, mark anchor(1) mounting hole location on wall as shown, ensure the large slotted mounting hole of the bracket(2) upward, the smaller hole of the bracket downward and two screw holes are vertical. Drill hole in the finished wall as required.

As Fig 3 shown, mark anchor(1) mounting hole location on wall as shown, ensure two long straight edges of the bracket(4) are vertical. Drill hole in the finished wall as required.

#### For All Products

As Fig 4 shown, press the anchor(1) into the hole. Orienting the large slotted mounting hole of the bracket upward, the smaller hole of the bracket downward and two screw holes are vertical, secure the bracket(2) with the self-tapping screw(3).

As Fig 5 shown, press the anchor(1) into the holes. Orienting the straight edge of the bracket(4) vertically, secure the bracket with self-tapping screw(3).