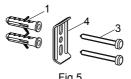

As Fig 3 shown, mark anchor(1) mounting hole location on wall as shown, ensure two long straight edges of the bracket(4) are vertical. Drill hole in the finished wall as required.

As Fig 5 shown, press the anchor(1) into the holes. Orienting the straight edge of the bracket(4) vertically, secure the bracket with self-tapping screw(3).