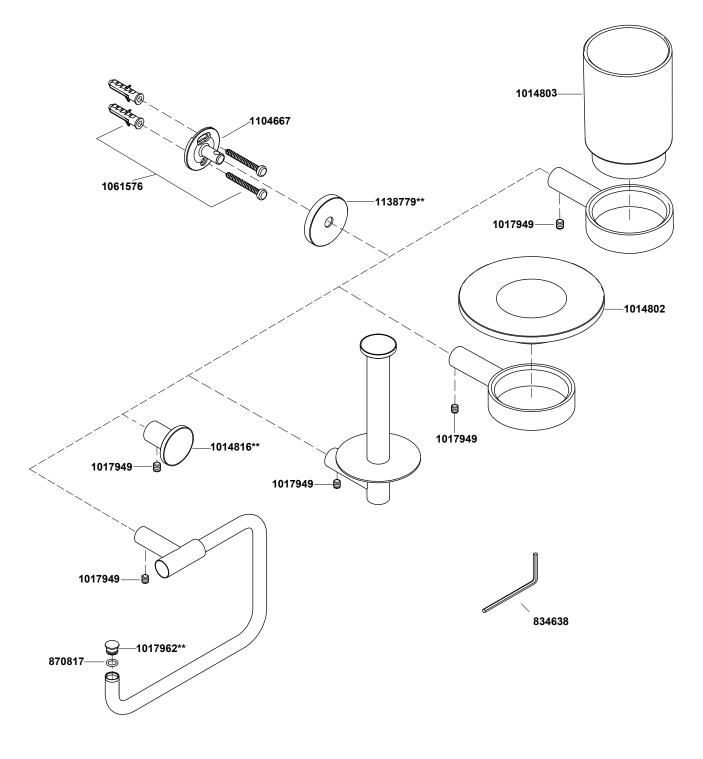

# 14389T Brush Holder

\*\*Color code must be specified when ordering

#### **How To Install The Tumbler Holder**

Slide the escutcheon(7) onto bracket. Insert the extension(35) of the tumbler holder kit(34) onto bracket, orienting the screw hole of extension downward. Tighten the screw(9) with the hex wrench(8) to secure the tumbler holder kit.

Remove the tumbler(36) from tumbler holder kit as required. Assemble it back to the tumbler holder kit after use.

#### **How To Install The Toilet Brush Holder**

Keeping screw hole of the escutcheon(14) downward, aligning bulge of the bracket with slot of the escutcheon, slide the escutcheon onto the bracket, tighten the screw(13) with the hex wrench(8) to secure the escutcheon. Then orienting the bulge(11) of the brush holder kit(15) align with the larger hole of the escutcheon(14) to install the brush holder kit onto the escutcheon.

Remove the brush kit(12) from the brush holder kit as required.