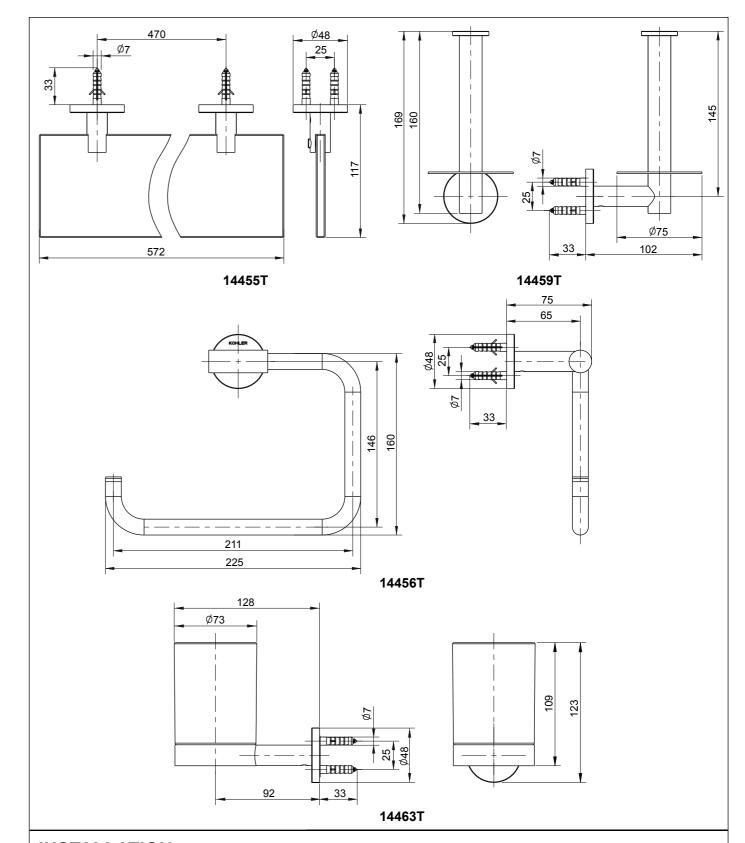

#### How To Install The Glass Shelf

Slide the escutcheon(7) onto each bracket. Insert two extensions(22) onto each bracket, orienting the screw hole of extension downward. Tighten the screw(9) with the hex wrench(8) to secure the extension.

Slide the shelf(24) onto the slot of each extension, orienting the shelf horizontal and symmetrical. Tighten the screws(23) with a screw driver to secure the shelf.

NOTE: Install shelf(24) with the frosted surface downward.

# How To Install The Towel Ring

Slide the escutcheon(7) onto bracket. Insert the extension(26) of the towel ring kit(25) onto bracket, orienting the screw hole of extension downward. Tighten the screw(9) with the hex wrench(8) to secure the towel ring kit.

#### **How To Install The Robe Hook**

Slide the escutcheon(7) onto bracket. Insert the extension(28) of the robe hook kit(27) onto bracket, orienting the screw hole of extension downward. Tighten the screw(9) with the hex wrench(8) to secure the robe hook kit.

#### **How To Install The Toilet Paper Holder**

Slide the escutcheon(7) onto bracket. Insert the extension(30) of the paper holder kit(29) onto bracket, orienting the screw hole of extension downward. Tighten the screw(9) with the hex wrench(8) to secure the paper holder kit.

#### **How To Install The Soap Dish**

Slide the escutcheon(7) onto bracket. Insert the extension(33) of the soap dish kit(31) onto bracket, orienting the screw hole of extension downward. Tighten the screw(9) with the hex wrench(8) to secure the soap dish kit.

Remove the dish(32) from soap dish kit for cleanning as required. After cleanning, assemble it back to the soap dish kit.

14451T 24" Towel Bar 14455T Glass Shelf

1243008-2A-A 9

<sup>\*\*</sup>Color code must be specified when ordering