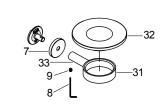

#### **How To Install The Soap Dish**

Slide the escutcheon(7) onto bracket. Insert the extension(33) of the soap dish kit(31) onto bracket, orienting the screw hole of extension downward. Tighten the screw(9) with the hex wrench(8) to secure the soap dish kit.

Remove the dish(32) from soap dish kit for cleanning as required. After cleanning, assemble it back to the soap dish kit.

14451T 24" Towel Bar 14455T Glass Shelf

1243008-2A-A 9

<sup>\*\*</sup>Color code must be specified when ordering