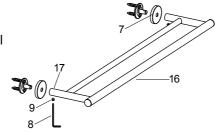

#### **How To Install The Double Towel Bar**

Slide the escutcheon(7) onto each bracket. Insert the extension(17) of the towel bar kit(16) onto bracket, orienting the screw hole of extension downward. Tighten the screw(9) with the hex wrench(8) to secure the towel bar kit.