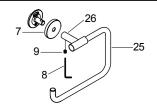

# How To Install The Towel Ring

Slide the escutcheon(7) onto bracket. Insert the extension(26) of the towel ring kit(25) onto bracket, orienting the screw hole of extension downward. Tighten the screw(9) with the hex wrench(8) to secure the towel ring kit.