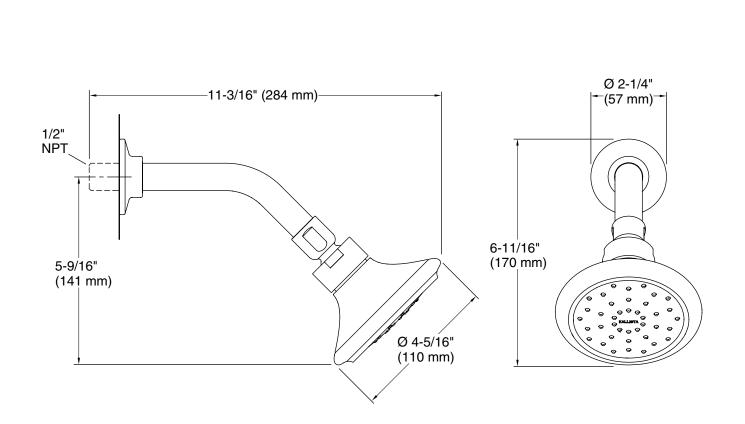

## Script<sub>®</sub> Single-Function Showerhead with Arm

## FEATURES

- Sprayface resists hard water build-up and is easy to clean
- 1.75 gal/min (6.6 l/min) flow rate
- Complements the Script collection