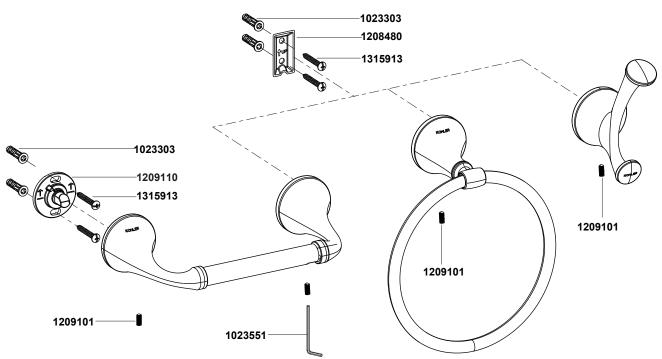

## **ACCESSORY SERVICE PARTS**

# **ELLISTON**

72784T 18" Towel Bar 72785T 24" Towel Bar 72786T Towel Ring

72787T Pivoting Toilet Paper Holder

72788T Robe Hook

NOTE: For all Asia pacific regions (excluding China) add SP (SPxxxxxxx\*\*) in front of the part number when ordering.