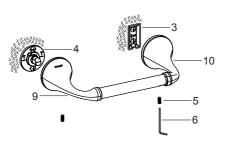

#### **How To Install The Pivoting Toilet Paper Holder**

Slide the pivoting toilet paper kit(9) and escutcheon(10) onto the bracket(4) and (3) respectively. Orient the screw hole downward. Tighten the screw(5) with the hex wrench(6) to secure pivoting toilet paper holder. Insert paper by turning the pivoting toilet paper kit(9) anticlockwise.