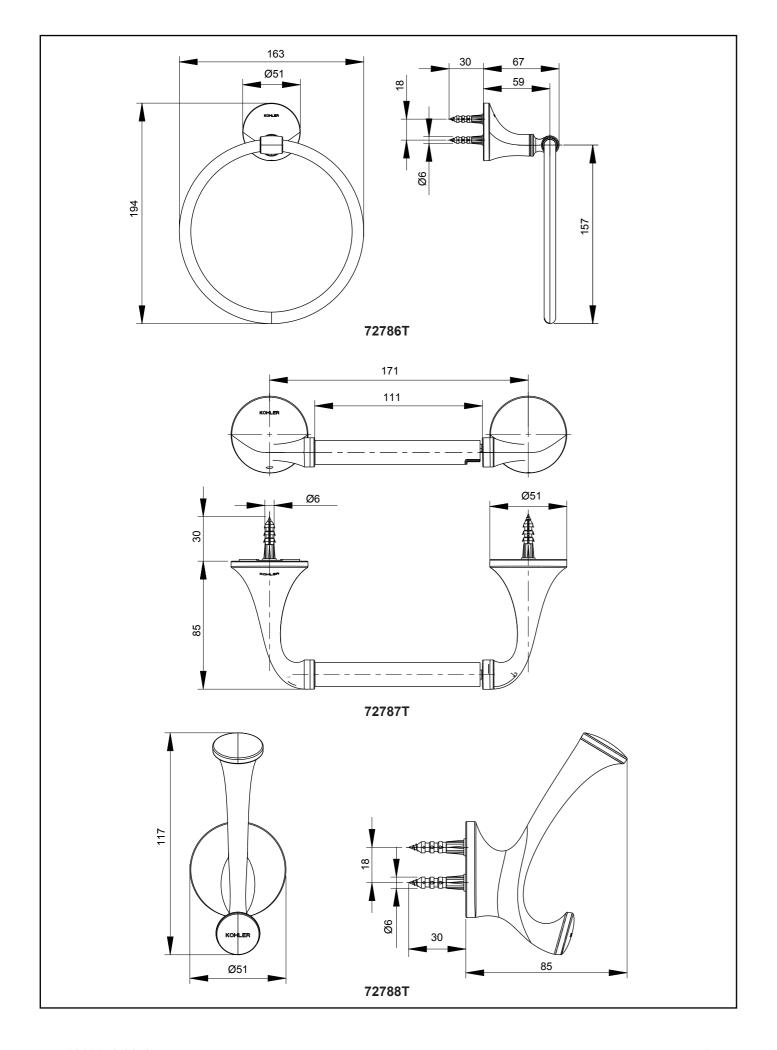

#### **ROUGH-IN DIMENSIONS**

1299648-2A-A 1299648-2A-A

## ACCESSORY INSTALLATION INSTRUCTIONS

**ELLISTON** 

72784T 18" Towel Bar 72785T 24" Towel Bar 72786T Towel Ring

72787T Pivoting Toilet Paper Holder

72788T Robe Hook