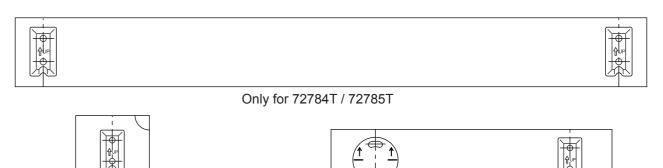

bility at any time without notice.

Please leave these instructions for the consumer. They contain improtant information.

#### NOTE:

These products should be located and mounted to a wall. While it is possible to mount them to any surface, a stud or concrete mounted product will yield the best results.

#### DANGER: (Risk of personal injury)

These products are not designed or intended for use as a grab bar or support bar. Do not install where the product might be used as a grab or support bar.

#### **ROUGH-IN DIMENSIONS**



1299648-2A-A 1299648-2A-A



## **INSTALLATION**

#### Stick The Templet

As shown below, select a location on the vertical wall to stick the templet, ensure the templet is horizontal and the arrow direction upward. Drill hole in the finished wall as requirement.



Only for 72786T / 72788T

Only for 72787T

#### **Install The Bracket**

As shown in below, press the anchor(1) into the hole. Orienting the bracket(3)(4) and ensure the arrow direction on bracket upward. Secure the bracket with the self-tapping screw(2).



#### **How To Install The Towel Bar**

Slide the extension of towel bar kit(7) onto the bracket. Orient the screw hole of the extension downward. Tighten the screw(5) with the hex wrench(6) to secure towel bar kit.



### How To Install The Towel Ring

Slide the extension of towel ring kit(8) onto the bracket. Orient the screw hole of the extension downward. Tighten the screw(5) with the hex wrench(6) to secure towel ring kit.



1299648-2A-A 2 1299648-2A-A 3



## **ACCESSORY SERVICE PARTS**

# **ELLISTON**

72784T 18" Towel Bar 727