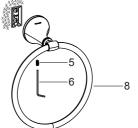

#### **How To Install The Robe Hook**

Slide the escutcheon(11) onto the bracket. Orient the screw hole of escutcheon downward. Tighten the screw(5) with the hex wrench(6) to secure robe hook.