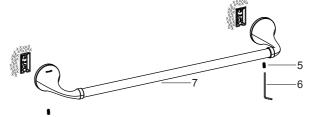

#### **How To Install The Towel Bar**

Slide the extension of towel bar kit(7) onto the bracket. Orient the screw hole of the extension downward. Tighten the screw(5) with the hex wrench(6) to secure towel bar kit.