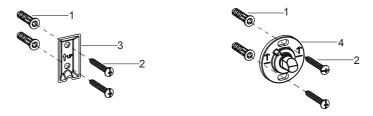

#### Stick The Templet

As shown below, select a location on the vertical wall to stick the templet, ensure the templet is horizontal and the arrow direction upward. Drill hole in the finished wall as requirement.

#### **Install The Bracket**

As shown in below, press the anchor(1) into the hole. Orienting the bracket(3)(4) and ensure the arrow direction on bracket upward. Secure the bracket with the self-tapping screw(2).