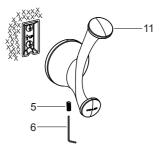

#### **How To Install The Robe Hook**

Slide the escutcheon(11) onto the bracket. Orient the screw hole of escutcheon downward. Tighten the screw(5) with the hex wrench(6) to secure robe hook.