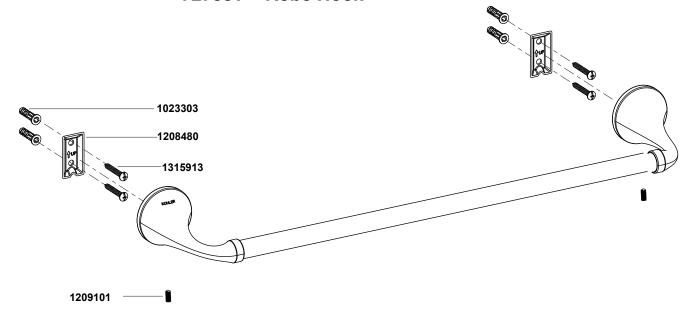

## **ACCESSORY SERVICE PARTS**

# **ELLISTON**

72784T 18" Towel Bar 72785T 24" Towel Bar 72786T Towel Ring

72787T Pivoting Toilet Paper Holder

72788T Robe Hook

NOTE: For all Asia pacific regions (excluding China) add SP (SPxxxxxxx\*\*) in front of the part number when ordering.