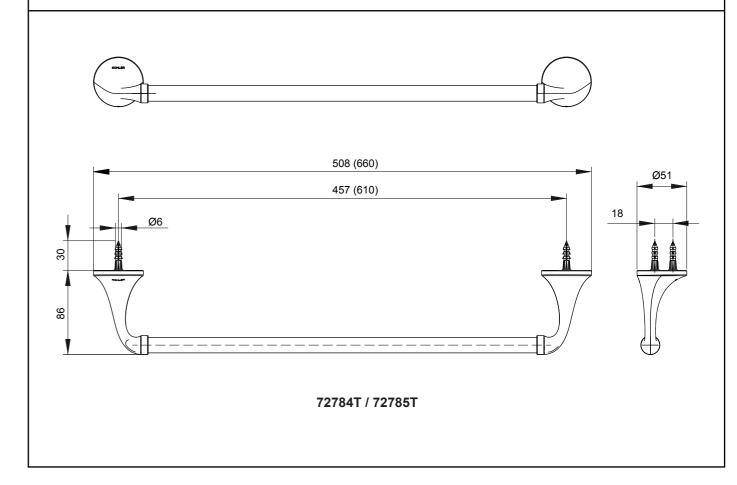

## ACCESSORY INSTALLATION INSTRUCTIONS

**ELLISTON** 

72784T 18" Towel Bar 72785T 24" Towel Bar 72786T Towel Ring

72787T Pivoting Toilet Paper Holder

72788T Robe Hook

#### **ROUGH-IN DIMENSIONS**

1299648-2A-A 1299648-2A-A