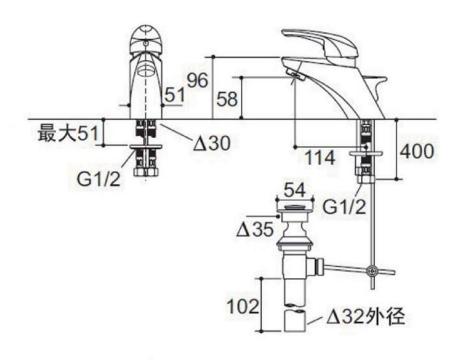

## **Product Dimension:**

K-8600T-1/8600T-3

<sup>\*</sup>The above information are subject to change without notice.