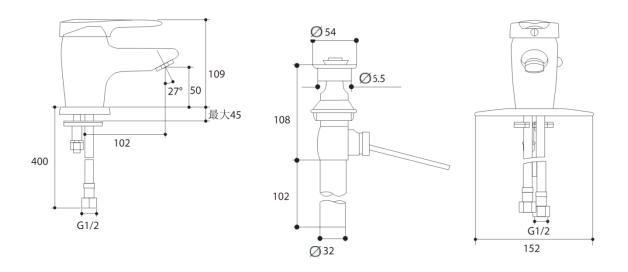

## **Product Dimension:**

K-674T

<sup>\*</sup>The above information are subject to change without notice.