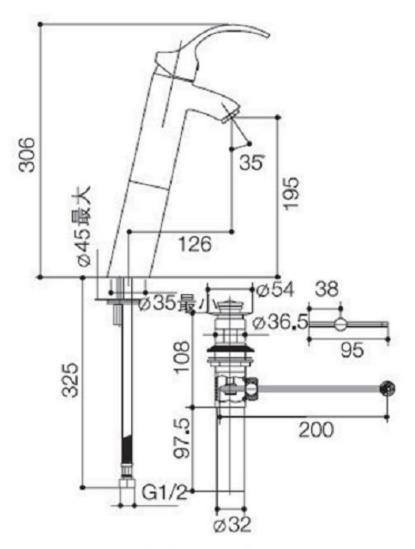

## **Product Dimension:**

<sup>\*</sup>The above information are subject to change without notice.

K-8855T

<sup>\*</sup>The above information are subject to change without notice.