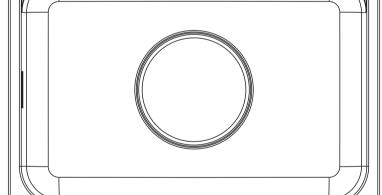

### 推荐使用的工具和材料

- 安全眼镜
- 测量尺 铅笔
- 钻孔机
- 灰泥刀 硅胶
- 管道扳手
- 管道用灰泥
- 其它:
- 水平尺
- 十字螺丝刀 • 锁眼锯或剑齿锯
- 手套
- 尺寸图

290

Unit: mm

单位:毫米

Kohler reserves the right to change marked dimensions without prior notice. 科勒公司保留随时变更图中标示尺寸的权利,无需另行通知。 FOR SELF-RIMMING INSTALLATION CUT ALONG THIS LINE **RIM OF SINK** 专用于台上安装 水槽边缘 沿此线切割