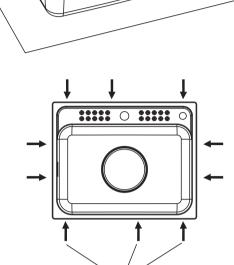

### A. Self-rimming Installation

- Paste sealing tape along the back rim of the sink. • Fix the overflow pipe onto the sink.
- Apply a bead of quality sealant on the sealing tape to maximize sealing effect. Position the sink onto the cut-out area
- Install the clips into hole of the hook.
- NOTE: The clips may need to be repositioned to compensate for an uneven countertop.

# 3. 安装水槽

- A. 台上安装
- 水槽边缘背面贴上密封条。 • 将溢水管部分固定于水槽上。
- 之后于密封条上再涂上一层优质密封剂,以加强密封防水 效果。
- 将水槽置入切割区域。
- 将夹子按图示挂在小槽背面的安装孔上。
- 注意:对于不平坦的厨房工作台面,可能需要重新确定夹子的 位置,以弥补台面的不平。

- Tighten the screws to lower the sink rim down onto the countertop. Do not overtighten • Use a dry cloth to wipe away any excess sealant.
- Verify that there are no gaps.
- Allow the sealant to cure for at least 30 minutes.