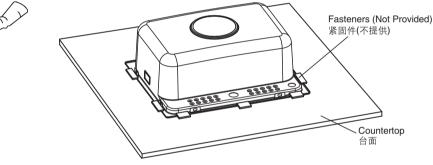

### A. Self-rimming Installation

- Paste sealing tape along the back rim of the sink. • Fix the overflow pipe onto the sink.
- Apply a bead of quality sealant on the sealing tape to maximize sealing effect. Position the sink onto the cut-out area
- Install the clips into hole of the hook.
- NOTE: The clips may need to be repositioned to compensate for an uneven countertop.

# 3. 安装水槽

- A. 台上安装
- 水槽边缘背面贴上密封条。 • 将溢水管部分固定于水槽上。
- 之后于密封条上再涂上一层优质密封剂,以加强密封防水 效果。
- 将水槽置入切割区域。
- 将夹子按图示挂在小槽背面的安装孔上。
- 注意:对于不平坦的厨房工作台面,可能需要重新确定夹子的 位置,以弥补台面的不平。

- Tighten the screws to lower the sink rim down onto the countertop. Do not overtighten • Use a dry cloth to wipe away any excess sealant.
- Verify that there are no gaps.
- Allow the sealant to cure for at least 30 minutes.