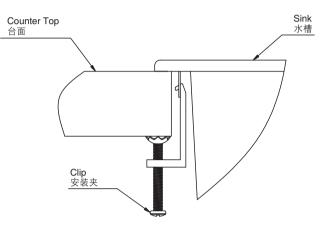

### A. Self-rimming Installation

- Paste sealing tape along the back rim of the sink. • Fix the overflow pipe onto the sink.
- Apply a bead of quality sealant on the sealing tape to maximize sealing effect. Position the sink onto the cut-out area
- Install the clips into hole of the hook.
- NOTE: The clips may need to be repositioned to compensate for an uneven countertop.

# 3. 安装水槽

- A. 台上安装
- 水槽边缘背面贴上密封条。 • 将溢水管部分固定于水槽上。
- 之后于密封条上再涂上一层优质密封剂,以加强密封防水 效果。
- 将水槽置入切割区域。
- 将夹子按图示挂在小槽背面的安装孔上。
- 注意:对于不平坦的厨房工作台面,可能需要重新确定夹子的 位置,以弥补台面的不平。

- Tighten the screws to lower the sink rim down onto the countertop. Do not overtighten • Use a dry cloth to wipe away any excess sealant.
- Verify that there are no gaps.
- Allow the sealant to cure for at least 30 minutes.

### B. Undercounter Installation

• Apply a bead of silicone sealant or rubber sealant around the inner rim of the sink. • Reverse the countertop and fix the sink to the countertop bottom with clips or other fastener.

• 拧紧螺丝,将水槽边缘向橱柜台面拉近。请不要拧得过

Clip Placement 夹子位置

- 紧。 • 用一块干布,擦掉任何多余的密封剂。
- 确认没有任何缝隙。
- 让密封剂凝固至少三十分钟时间。
- B. 台下安装
- 沿水槽边缘靠近内缘处涂抹硅胶或橡胶密封胶。
- 将台面倒置,使用安装夹或其它固定件将水槽固定于台面 底部。

- 用一块干布,擦掉任何多余的密封剂。
  - 确认没有任何缝隙。 • 让密封剂凝固至少三十分钟时间。
  - 将台面翻转安装至底柜上。