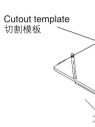

### 推荐使用的工具和材料

- 安全眼镜
- 测量尺 铅笔
- 钻孔机
- 灰泥刀 硅胶
- 管道扳手
- 管道用灰泥
- 其它:
- 水平尺
- 十字螺丝刀 • 锁眼锯或剑齿锯
- 手套
- 尺寸图

290

Unit: mm

单位:毫米

Kohler reserves the right to change marked dimensions without prior notice. 科勒公司保留随时变更图中标示尺寸的权利,无需另行通知。 FOR SELF-RIMMING INSTALLATION CUT ALONG THIS LINE **RIM OF SINK** 专用于台上安装 水槽边缘 沿此线切割