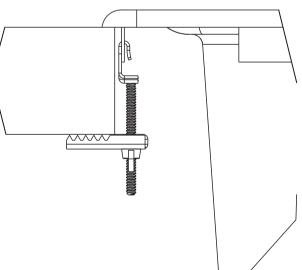

maximize sealing effect.

for an uneven countertop.

Apply a bead of quality sealant on the sealing tape to

**NOTE:** The clips may need to be repositioned to compensate

• Tighten the screws to lower the sink rim down onto the

countertop. Do not overtighten.

Verify that there are no gaps.

**B. Undercounter Installation** 

the inner rim of the sink.

#### If the surface becomes excessively dirty, consider using baking soda, or a general purpose cleaner.

- 水槽边缘背面贴上密封条。
- 之后于密封条上再涂上一层优质密封剂,以加强密封防水

注意: 对于不平坦的厨房工作台面, 可能需要重新确定夹子的 位置, 以弥补台面的不平。

• 将水槽置入切割区域,注意不要将夹子碰掉。

- 拧紧螺丝,将水槽边缘向橱柜台面拉近。请不要拧得过
- 用一块干布,擦掉任何多余的密封剂。
- 确认没有任何缝隙。
- 让密封剂凝固至少三十分钟时间

沿水槽边缘靠近内缘处涂抹硅胶或橡胶密封胶。