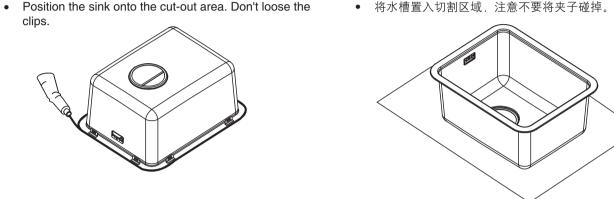

# 3. Install the Sink

- Adjust the clip teeth parallel to the sink edge.

# 3. 安装水槽

# A. 台上安装

- 将夹子按图示挂在小槽背面的安装孔上。 • 将夹子的齿耙调整为平行于水槽边的方向。
- Run water into the sink and check for leaks.

the instructions packed with the faucet.

Use a dry cloth to wipe away any excess sealant.

Allow the sealant to cure for at least 30 minutes.

#### If the surface becomes excessively dirty, consider using baking soda, or a general purpose cleaner.

- 水槽边缘背面贴上密封条。
- 之后于密封条上再涂上一层优质密封剂,以加强密封防水

注意: 对于不平坦的厨房工作台面, 可能需要重新确定夹子的 位置, 以弥补台面的不平。

• 将水槽置入切割区域,注意不要将夹子碰掉。