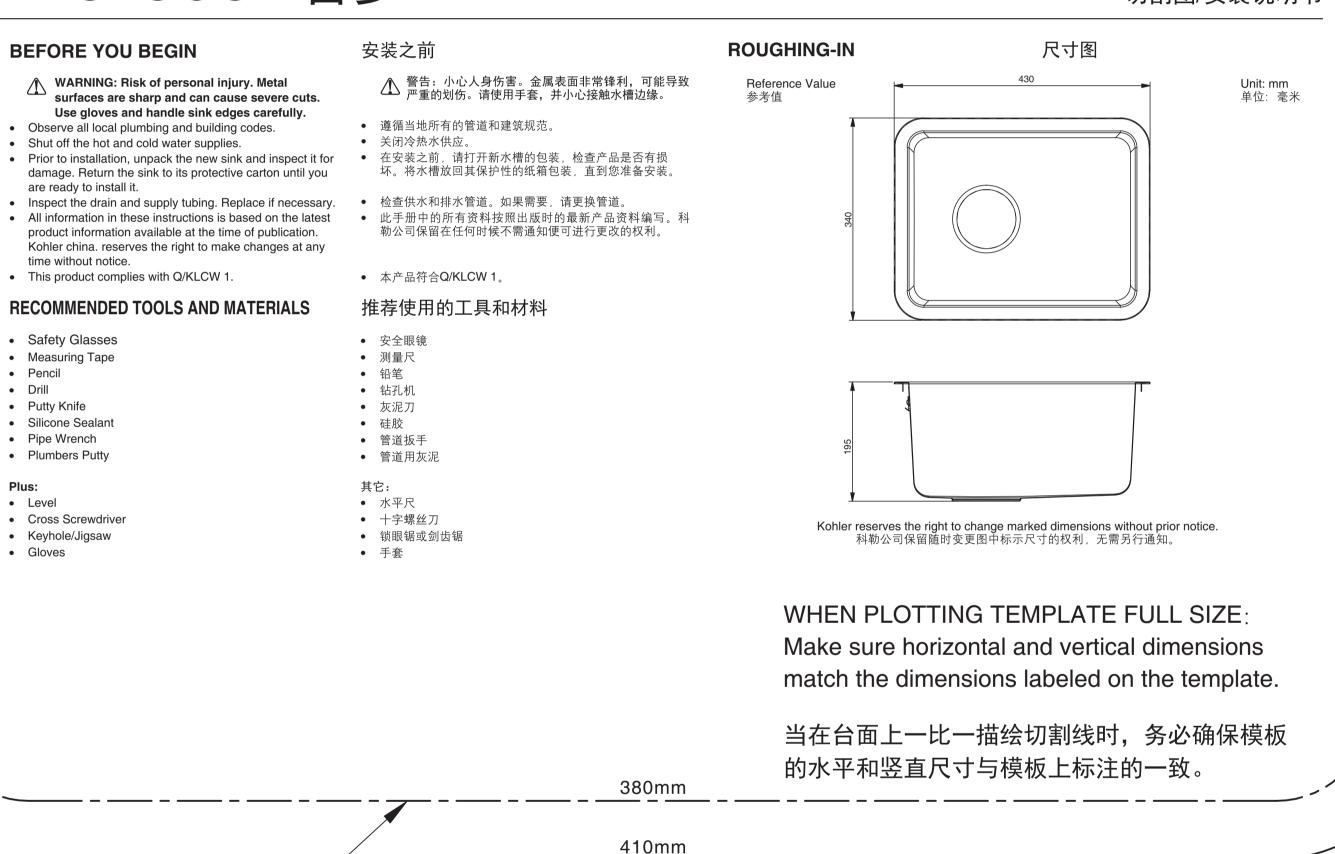

Trace the outline of the cutout template on the countertop with a pencil at the desired installation location. 用铅笔在厨房工作台面上您希望 安装水槽的位置画下切割模板的轮廓

#### 对于新安装:

- 请沿着您期望安装方式剪切切割模板。
- 细心地将切割模板放在厨房工作台面上您希望安装水槽的 位置。
- 确保水槽不会和橱柜互相干扰。
- 请在工作台面上画下切割模板的轮廓。 • 在切割线内部钻一个导向孔。使用剑齿锯或锁眼锯,沿着 **轮廓线进行切割**,在工作台面上切割出水槽安装孔