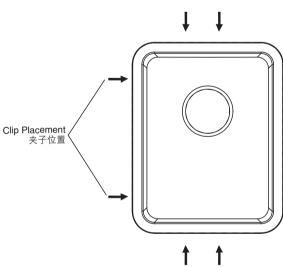

#### A. Self-rimming Installation • Install the clips into hole of the hook.

surfaces are sharp and can cause severe cuts. Use gloves and handle sink edges Carefully.

- Trace the cutout template outline onto the countertop.
- keyhole saw, cut along the outline to cut out the opening
- in the Countertop.

# A. 台上安装

- 将夹子按图示挂在小槽背面的安装孔上。 • 将夹子的齿耙调整为平行于水槽边的方向。
- Run water into the sink and check for leaks.

the instructions packed with the faucet.

Use a dry cloth to wipe away any excess sealant.

Allow the sealant to cure for at least 30 minutes.