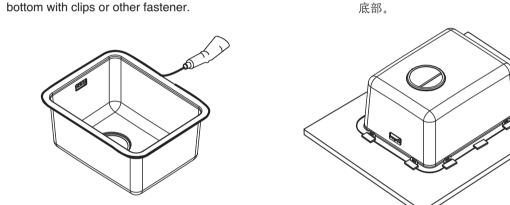

countertop. Do not overtighten.

Verify that there are no gaps.

**B. Undercounter Installation** 

the inner rim of the sink.

## B. 台下安装

• 将台面倒置,使用安装夹或其它固定件将水槽固定于台面

Fasteners (Not Provided)

- 用一块干布,擦掉任何多余的密封剂
- 确认没有任何缝隙。
- 让密封剂凝固至少三十分钟时间 • 将台面翻转安装至底柜上。