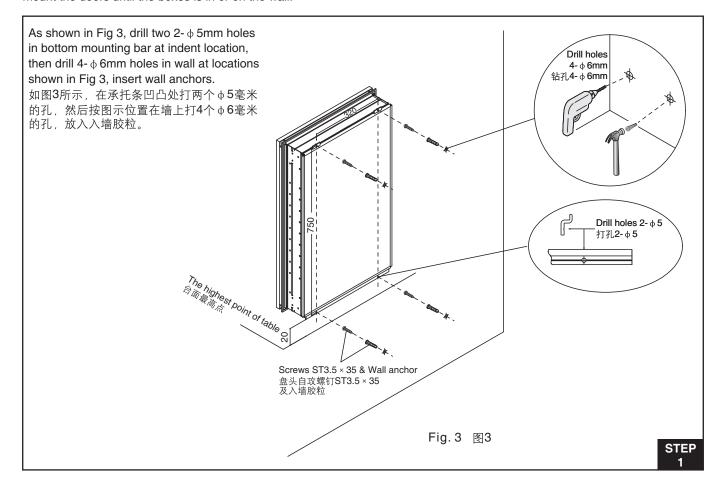

Half Sink-Screw S/S M3.5X10 半沉头螺钉M3.5X10 X4





Screws ST3.5 × 35 盘头自攻螺钉ST3.5×35 X4

# ROUGHING-IN

## 尺寸图

## **Mirrored Cabinet** 镜柜







UNIT: mm 单位: 毫米

K-13073T

#### Mirror 挂镜



K-13079T

## **INSTALLATION**

#### 安装

#### **NOTE**

The cabinet has two ways of installation:

- Recessing mounting.
- Surface mounting.

Refer to the following instruction for mirror installation.

#### 注意

镜柜的安装方式有如下两种:

- 嵌入式安装。
- 挂墙式安装。

挂镜的安装详情见后续说明。

## RECESSING THE MIRRORED CABINET INTO THE WALL 嵌入式镜柜的安装





## SURFACE MOUNTING THE MIRRORED CABINET ON A WALL 挂墙式镜柜的安装

#### NOTE:

Installing the mirrored cabinet on a wall without the door attached can make installing easier for one person. Do not mount the doors until the boxes is in or on the wall.

#### 注意:

一人安装时将门卸下来安装柜体会较容易些。装好柜体后再将 门装上。





# Apply foam tape to side kit bracket 侧镜支架贴双面胶

- Peel tape from sheet, leave liner on. 撕下双面胶,保留面纸。
- Apply as shown to side kit brackets, be sure they are clean and dry. 按图示贴于侧镜支架上, 贴之前确保支架是干燥清洁的。
- DO NOT PEEL RELEASE LINER UNTIL YOU HAVE TEST FIT THE SIDE KITS ON THE MIRRORED CABINET! 在确定侧镜与镜柜吻合之前请不要撕开棉纸!



Fig. 5 图5

STEP

 Attach the side kit brackets to the cabinet as shown in Fig.6.

安装侧镜支架,如图6。

 Test fit the side kits, then clean the back of the side kits with rubbing alcohol.

试装一下是否吻合,再用酒精将侧镜背面擦干净。

 Peel the release tape from the brackets and apply the side kits, push firmly to set. 撕开支架上的双面胶面纸,贴上侧镜并按紧。

• Cover the screw heads with the screw caps. 用螺钉头盖盖上螺钉头。



#### **Door adjustments**

门的调整

- This screw releases the door from the cabinet and allows up and down adjustm