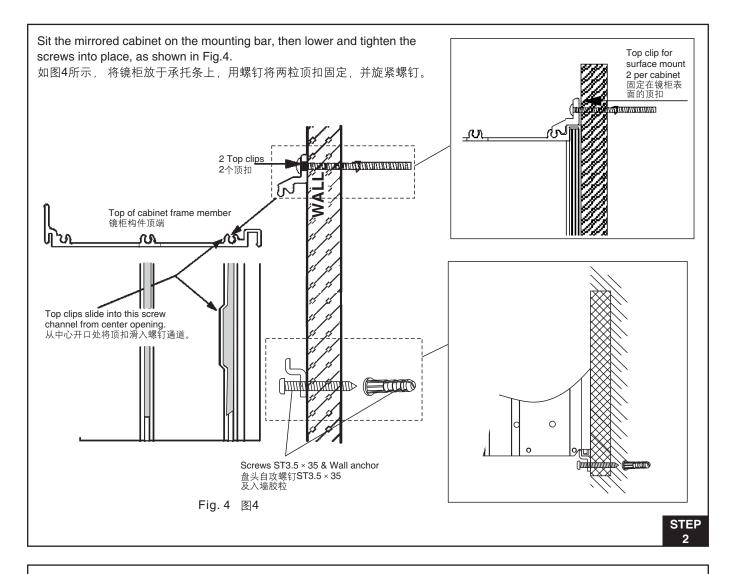

lf Sink-Screw S/S M3.5X10 半沉头螺钉M3.5X10 X4





Screws ST3.5 × 35 盘头自攻螺钉ST3.5×35 X4

# ROUGHING-IN

## 尺寸图

## **Mirrored Cabinet** 镜柜







UNIT: mm 单位: 毫米

K-13073T

#### Mirror 挂镜



K-13079T

## **INSTALLATION**

#### 安装

#### **NOTE**

The cabinet has two ways of installation:

- Recessing mounting.
- Surface mounting.

Refer to the following instruction for mirror installation.

#### 注意

镜柜的安装方式有如下两种:

- 嵌入式安装。
- 挂墙式安装。

挂镜的安装详情见后续说明。

## RECESSING THE MIRRORED CABINET INTO THE WALL 嵌入式镜柜的安装





## SURFACE MOUNTING THE MIRRORED CABINET ON A WALL 挂墙式镜柜的安装

#### NOTE:

Installing the mirrored cabinet on a wall without the door attached can make installing easier for one person. Do not mount the doors until the boxes is in or on the wall.

#### 注意:

一人安装时将门卸下来安装柜体会较容易些。装好柜体后再将 门装上。





# Apply foam tape to side kit bracket 侧镜支架贴双面胶

- Peel tape from sheet, leave liner on. 撕下双面胶,保留面纸。
- Apply as shown to side kit brackets, be sure they are clean and dry. 按图示贴于侧镜支架上, 贴之前确保支架是干燥清洁的。
- DO NOT PEEL RELEASE LINER UNTIL YOU HAVE TEST FIT THE SIDE KITS ON THE MIRRORED CABINET! 在确定侧镜与镜柜吻合之前请不要撕开棉纸!



Fig. 5 图5

STEP

 Attach the side kit brackets to the cabinet as shown in Fig.6.

安装侧镜支架,如图6。

 Test fit the side kits, then clean the back of the side kits with rubbing alcohol.

试装一下是否吻合,再用酒精将侧镜背面擦干净。

 Peel the release tape from the brackets and apply the side kits, push firmly to set. 撕开支架上的双面胶面纸,贴上侧镜并按紧。

• Cover the screw heads with the screw caps. 用螺钉头盖盖上螺钉头。



#### **Door adjustments**

门的调整

- This screw releases the door from the cabinet and allows up and down adjustmen