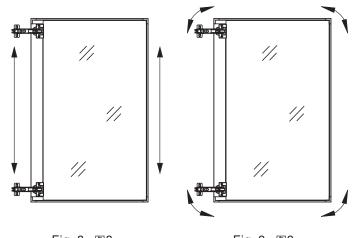

#### **Door adjustments**

门的调整

- This screw releases the door from the cabinet and allows up and down adjustment. Fig.7-A & 8.
   此螺钉松开可将门卸下,并可作上下的位置调整,如 图7-A、8所示。
- These screws allow you to plumb the door as shown in Fig.7-B & 9.

这些螺钉松开可将门作如图**7-B**、**9**所示的前后的位置 调整。

• The screws you use for attaching the hinges. (Supplied with hinges)

安装门铰所用的螺钉。(随门铰附送)

Fig. 7 图7

Fig. 8 图8

Fig. 9 图9

STEP 5