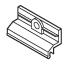

# Apply foam tape to side kit bracket 侧镜支架贴双面胶

- Peel tape from sheet, leave liner on. 撕下双面胶,保留面纸。
- Apply as shown to side kit brackets, be sure they are clean and dry. 按图示贴于侧镜支架上, 贴之前确保支架是干燥清洁的。
- DO NOT PEEL RELEASE LINER UNTIL YOU HAVE TEST FIT THE SIDE KITS ON THE MIRRORED CABINET! 在确定侧镜与镜柜吻合之前请不要撕开棉纸!

Fig. 5 图5

STEP

 Attach the side kit brackets to the cabinet as shown in Fig.6.

安装侧镜支架,如图6。

 Test fit the side kits, then clean the back of the side kits with rubbing alcohol.

试装一下是否吻合,再用酒精将侧镜背面擦干净。

 Peel the release tape from the brackets and apply the side kits, push firmly to set. 撕开支架上的双面胶面纸,贴上侧镜并按紧。