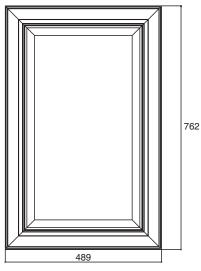

omer service with model number.) Be sure to check the cardboard supports in the carton, glass parts are packed in them.

#### 配件

浴柜附有零件(柜身及门的补换请致电客服部门并告知型号),请仔细检查包装箱。

中山科勒卫浴有限公司 广东省中山市中山火炬开发区兴业路13-1号

邮编: 528437

## **ACCESSORIES LIST**

## 附件清单

## **Mirrored Cabinet**

镜柜



Side Mirrors 侧镜 X2



Wall Anchors 入墙胶粒 X4



Side Kits Brackets 侧镜支架



Screws GB/T818-2000 S/S M4 × 12 螺钉M4×12



Snap-in Pins Screws ST3.5 × 35 盘头自攻螺钉ST3.5×35 X4 嵌入式层板架 X8





Χ4

Caps of Screw 螺钉盖



Top Clips 顶扣 X2



Hole Plugs 孔塞 X40

Foam Tape 双面胶 X8



431mm Mounting Bar 431毫米承托条 X1



Glass Shelves 玻璃层板 ХЗ

Mirror

挂镜



Half Sink-Screw S/S M3.5X10 半沉头螺钉M3.5X10 X4





Screws ST3.5 × 35 盘头自攻螺钉ST3.5×35 X4

# ROUGHING-IN

## 尺寸图

## **Mirrored Cabinet** 镜柜







UNIT: mm 单位: 毫米

K-13073T

#### Mirror 挂镜



K-13079T

## **INSTALLATION**

#### 安装

#### **NOTE**

The cabinet has two ways of installation:

- Recessing mounting.
- Surface mounting.

Refer to the following instruction for mirror installation.

#### 注意

镜柜的安装方式有如下两种:

- 嵌入式安装。
- 挂墙式安装。

挂镜的安装详情见后续说明。

## RECESSING THE MIRRORED CABINET INTO THE WALL 嵌入式镜柜的安装





## SURFACE MOUNTING THE MIRRORED CABINET ON A WALL 挂墙式镜柜的安装

#### NOTE:

Installing the mirrored cabinet on a wall without the door attached can make installing easier for one person. Do not mount the doors until the boxes is in or on the wall.

#### 注意:

一人安装时将门卸下来安装柜体会较容易些。装好柜体后再将 门装上。





# Apply foam tape to side kit bracket 侧镜支架贴双面胶

- Peel tape from sheet, leave liner on. 撕下双面胶,保留面纸。
- Apply as shown to side kit brackets, be sure they are clean and dry. 按图示贴于侧镜支架上,