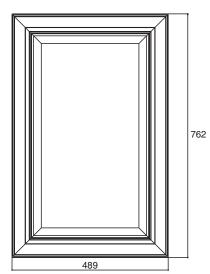

or cabinet body and door replacement, call customer service with model number.) Be sure to check the cardboard supports in the carton, glass parts are packed in them.

#### 配件

浴柜附有零件(柜身及门的补换请致电客服部门并告知型号),请仔细检查包装箱。

中山科勒卫浴有限公司 广东省中山市中山火炬开发区兴业路13-1号

邮编: 528437

## **ACCESSORIES LIST**

## 附件清单

## **Mirrored Cabinet**

镜柜



Side Mirrors 侧镜 X2



Wall Anchors 入墙胶粒 X4



Side Kits Brackets 侧镜支架



Screws GB/T818-2000 S/S M4 × 12 螺钉M4×12



Snap-in Pins Screws ST3.5 × 35 盘头自攻螺钉ST3.5×35 X4 嵌入式层板架 X8





Χ4

Caps of Screw 螺钉盖



Top Clips 顶扣 X2



Hole Plugs 孔塞 X40

Foam Tape 双面胶 X8



431mm Mounting Bar 431毫米承托条 X1



Glass Shelves 玻璃层板 ХЗ

Mirror

挂镜



Half Sink-Screw S/S M3.5X10 半沉头螺钉M3.5X10 X4





Screws ST3.5 × 35 盘头自攻螺钉ST3.5×35 X4

# ROUGHING-IN

## 尺寸图

## **Mirrored Cabinet** 镜柜







UNIT: mm 单位: 毫米

K-13073T

#### Mirror 挂镜



K-13079T

## **INSTALLATION**

#### 安装

#### **NOTE**

The cabinet has two ways of installation:

- Recessing mounting.
- Surface mounting.

Refer to the following instruction for mirror installation.

#### 注意

镜柜的安装方式有如下两种:

- 嵌入式安装。
- 挂墙式安装。

挂镜的安装详情见后续说明。

## RECESSING THE MIRRORED CABINET INTO THE WALL 嵌入式镜柜的安装





## SURFACE MOUNTING THE MIRRORED CABINET ON A WALL 挂墙式镜柜的安装

#### NOTE:

Installing the mirrored cabinet on a wall without the door attached can make installing easier for one person. Do not mount the doors until the boxes is in or on the wall.

#### 注意:

一人安装时将门卸下来安装柜体会较容易些。装好柜体后再将 门装上。





# Apply foam tape to side kit bracket 侧镜支架贴双面胶

- Peel tape from sheet, leave liner on. 撕下双面胶,保留面纸。
- Apply as shown to side kit bracke