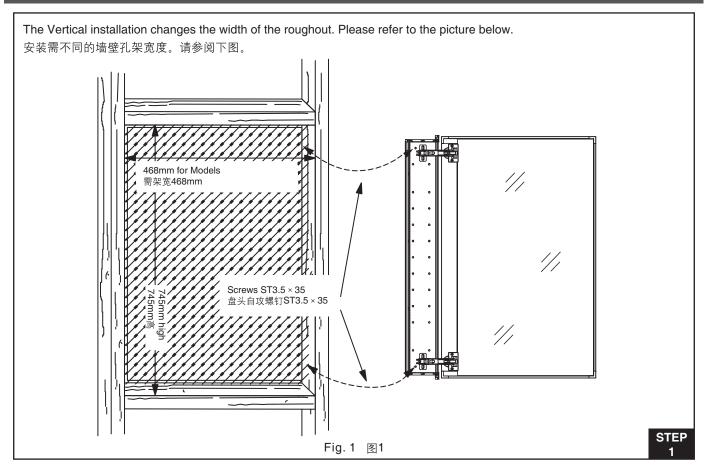

X4



Side Kits Brackets 侧镜支架



Screws GB/T818-2000 S/S M4 × 12 螺钉M4×12



Snap-in Pins Screws ST3.5 × 35 盘头自攻螺钉ST3.5×35 X4 嵌入式层板架 X8





Χ4

Caps of Screw 螺钉盖



Top Clips 顶扣 X2



Hole Plugs 孔塞 X40

Foam Tape 双面胶 X8



431mm Mounting Bar 431毫米承托条 X1



Glass Shelves 玻璃层板 ХЗ

Mirror

挂镜



Half Sink-Screw S/S M3.5X10 半沉头螺钉M3.5X10 X4





Screws ST3.5 × 35 盘头自攻螺钉ST3.5×35 X4

# ROUGHING-IN

## 尺寸图

## **Mirrored Cabinet** 镜柜







UNIT: mm 单位: 毫米

K-13073T

#### Mirror 挂镜



K-13079T

## **INSTALLATION**

#### 安装

#### **NOTE**

The cabinet has two ways of installation:

- Recessing mounting.
- Surface mounting.

Refer to the following instruction for mirror installation.

#### 注意

镜柜的安装方式有如下两种:

- 嵌入式安装。
- 挂墙式安装。

挂镜的安装详情见后续说明。

## RECESSING THE MIRRORED CABINET INTO THE WALL 嵌入式镜柜的安装





## SURFACE MOUNTING THE MIRRORED CABINET ON A WALL 挂墙式镜柜的安装

#### NOTE:

Installing the mirrored cabinet on a wall without the door attached can make installing easier for one person. Do not mount the doors until the boxes is in or on the wall.

#### 注意:

一人安装时将门卸下来安装柜体会较容易些。装好柜体后再将 门装上。





# Apply foam tape to side kit bracket 侧镜支架贴双面胶

- Peel tape from sheet, leave liner on. 撕下双面胶,保留面纸。
- Apply as shown to side kit brackets, be sure they are clean and dry. 按图示贴于侧镜支架上, 贴之前确保支架是干燥清洁的。
- DO NOT PEEL RELEASE LINER UNTIL YOU HAVE TEST FIT THE SIDE KITS ON THE MIRRORED CABINET! 在确定侧镜与镜柜吻合之前请不要撕开棉纸!



Fig. 5 图5

STEP

 Attach the side kit brackets to the cabinet as shown in Fig.6.

安装侧镜支架,如图6。

 Test fit the side kits, then clean the back of the side kits with rubbing alcohol.

试装一下是否吻合,