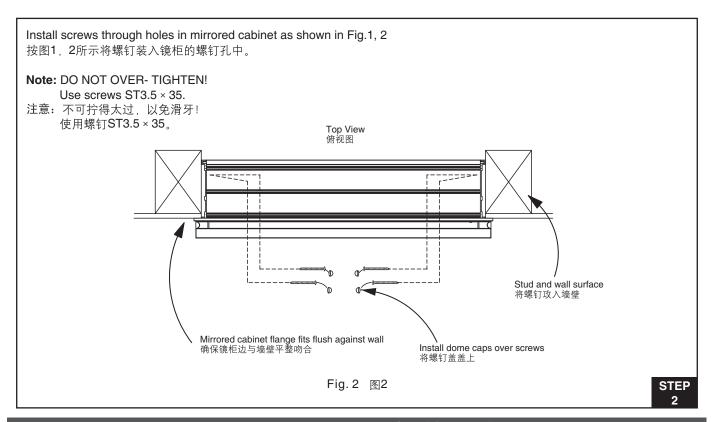

Side Kits Brackets 侧镜支架



Screws GB/T818-2000 S/S M4 × 12 螺钉M4×12



Snap-in Pins Screws ST3.5 × 35 盘头自攻螺钉ST3.5×35 X4 嵌入式层板架 X8





Χ4

Caps of Screw 螺钉盖



Top Clips 顶扣 X2



Hole Plugs 孔塞 X40

Foam Tape 双面胶 X8



431mm Mounting Bar 431毫米承托条 X1



Glass Shelves 玻璃层板 ХЗ

Mirror

挂镜



Half Sink-Screw S/S M3.5X10 半沉头螺钉M3.5X10 X4





Screws ST3.5 × 35 盘头自攻螺钉ST3.5×35 X4

# ROUGHING-IN

## 尺寸图

## **Mirrored Cabinet** 镜柜







UNIT: mm 单位: 毫米

K-13073T

#### Mirror 挂镜



K-13079T

## **INSTALLATION**

#### 安装

#### **NOTE**

The cabinet has two ways of installation:

- Recessing mounting.
- Surface mounting.

Refer to the following instruction for mirror installation.

#### 注意

镜柜的安装方式有如下两种:

- 嵌入式安装。
- 挂墙式安装。

挂镜的安装详情见后续说明。

## RECESSING THE MIRRORED CABINET INTO THE WALL 嵌入式镜柜的安装





## SURFACE MOUNTING THE MIRRORED CABINET ON A WALL 挂墙式镜柜的安装

#### NOTE:

Installing the mirrored cabinet on a wall without the door attached can make installing easier for one person. Do not mount the doors until the boxes is in or on the wall.

#### 注意:

一人安装时将门卸下来安装柜体会较容易些。装好柜体后再将 门装上。





# Apply foam tape to side kit bracket 侧镜支架贴双面胶

- Peel tape from sheet, leave liner on. 撕下双面胶,保留面纸。
- Apply as shown to side kit brackets, be sure they are clean and dry. 按图示贴于侧镜支架上, 贴之前确保支架是干燥清洁的。
- DO NOT PEEL RELEASE LINER UNTIL YOU HAVE TEST FIT THE SIDE KITS ON THE MIRRORED CABINET! 在确定侧镜与镜柜吻合之前请不要撕开棉纸!



Fig. 5 图5

STEP

 Attach the side kit brackets to the cabinet as shown in Fig.6.

安装侧镜支架,如图6。

 Test fit the side kits, then clean the back of the side kits with rubbing alcohol.

试装一下是否吻合,再用