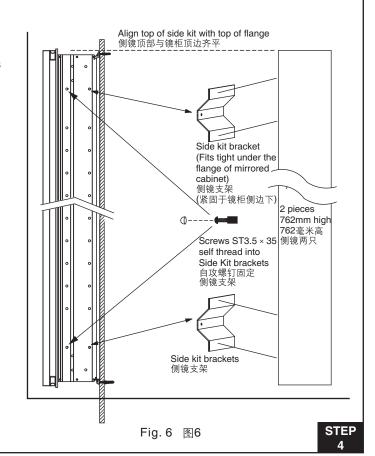

Fig. 5 图5

STEP

 Attach the side kit brackets to the cabinet as shown in Fig.6.

安装侧镜支架,如图6。

 Test fit the side kits, then clean the back of the side kits with rubbing alcohol.

试装一下是否吻合,再用酒精将侧镜背面擦干净。

 Peel the release tape from the brackets and apply the side kits, push firmly to set. 撕开支架上的双面胶面纸,贴上侧镜并按紧。

• Cover the screw heads with the screw caps. 用螺钉头盖盖上螺钉头。