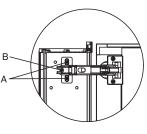

#### **Door adjustments**

门的调整

- This screw releases the door from the cabinet and allows up and down adjustment. Fig.7-A & 8.
   此螺钉松开可将门卸下,并可作上下的位置调整,如 图7-A、8所示。
- These screws allow you to plumb the door as shown in Fig.7-B & 9.

这些螺钉松开可将门作如图**7-B**、**9**所示的前后的位置 调整。

• The screws you use for attaching the hinges. (Supplied with hinges)

安装门铰所用的螺钉。(随门铰附送)

Fig. 7 图7

Fig. 8 图8

Fig. 9 图9

STEP 5