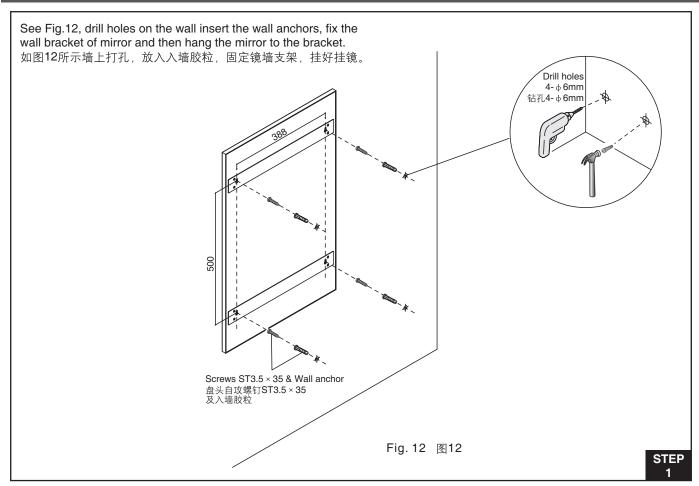

rew caps. 用螺钉头盖盖上螺钉头。



#### **Door adjustments**

门的调整

- This screw releases the door from the cabinet and allows up and down adjustment. Fig.7-A & 8.
   此螺钉松开可将门卸下,并可作上下的位置调整,如 图7-A、8所示。
- These screws allow you to plumb the door as shown in Fig.7-B & 9.

这些螺钉松开可将门作如图**7-B**、**9**所示的前后的位置 调整。

• The screws you use for attaching the hinges. (Supplied with hinges)

安装门铰所用的螺钉。(随门铰附送)



Fig. 7 图7



Fig. 8 图8

Fig. 9 图9

STEP 5

#### Push/twist the pins into place & Fill the remaining holes with the plugs

装层板支架&用孔塞塞好其他多余的孔位

- Push one side of the shelf into the left or right clips.
  将层板玻璃任一端放于架子上。
- Snap the shelf down into the opposite side. If the shelf is too tight, repeat the process from the other side. 将玻璃层板的另一端压下。如玻璃层板太紧,改从另一端开始再来一次。







Fig. 11 图11

STEP 6

## MIRROR 挂镜的安装



### **USER MAINTENANCE**

#### 日常维护

#### Warn! Risk of product damage.

- 1. Many cleansers contain abrasive and chemical substance which is not suitable for cleaning stainless steel, enamel, plating or plastic products. You may use mild cleansers or soaps to clean the surfaces. Wipe any splashes of cleaner solutions from the surface with clean soft cloth.
- 2. Maintain ventilation in the bathroom, and separate the dry area from the damp one if conditions permit. Try to open the door and windows of the bathroom and maintain good ventilation.
- 3. Kohler mirrored cabinet are dealt with strict procedures for damp-proof, whose good damp-proof function ensures good performance even in bathroom of huge humidity. Yet do not splash and pour water directly on the mirrored cabinet. Make sure tha