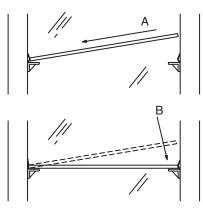

#### **Door adjustments**

门的调整

- This screw releases the door from the cabinet and allows up and down adjustment. Fig.7-A & 8.
   此螺钉松开可将门卸下,并可作上下的位置调整,如 图7-A、8所示。
- These screws allow you to plumb the door as shown in Fig.7-B & 9.

这些螺钉松开可将门作如图**7-B**、**9**所示的前后的位置 调整。

• The screws you use for attaching the hinges. (Supplied with hinges)

安装门铰所用的螺钉。(随门铰附送)

Fig. 7 图7

Fig. 8 图8

Fig. 9 图9

STEP 5