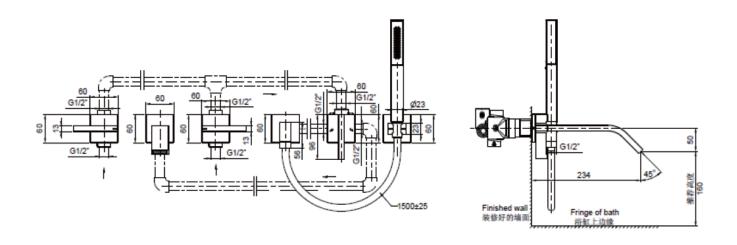

# **LOURE Wall-mount Bath with Handshower Faucet**

LOURE K-7469T-4 / K-8152T-4

## **Product Specification:**

| Model     | Spout Reach | Includes                                                                                                                      | Finish |
|-----------|-------------|-------------------------------------------------------------------------------------------------------------------------------|--------|
| K-7469T-4 | - 234 mm    | Spout, aerator, diverter, flexible hose, Shift multi-function performance handshower and bracket                              | СР     |
| K-8152T-4 |             | Spout handle connection kit, spout, aerator, diverter, flexible hose, Shift multi-function performance handshower and bracket | СР     |

## **Product Dimension:**



K-7469T-4/K-8152T-4