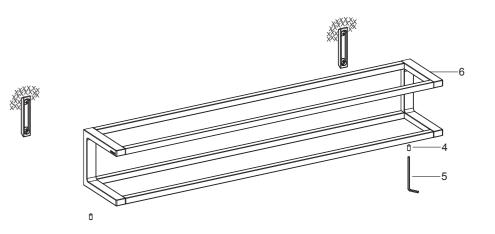

#### **How To Install The Wall Hook**

Slide the hook kit(6) onto the bracket, tighten the screw(4) with the hex wrench(5) to secure hook kit.

### **How To Install The Frame**

Slide the extension of frame kit(6) onto the bracket, tighten the screw(4) with the hex wrench(5) to secure frame kit.