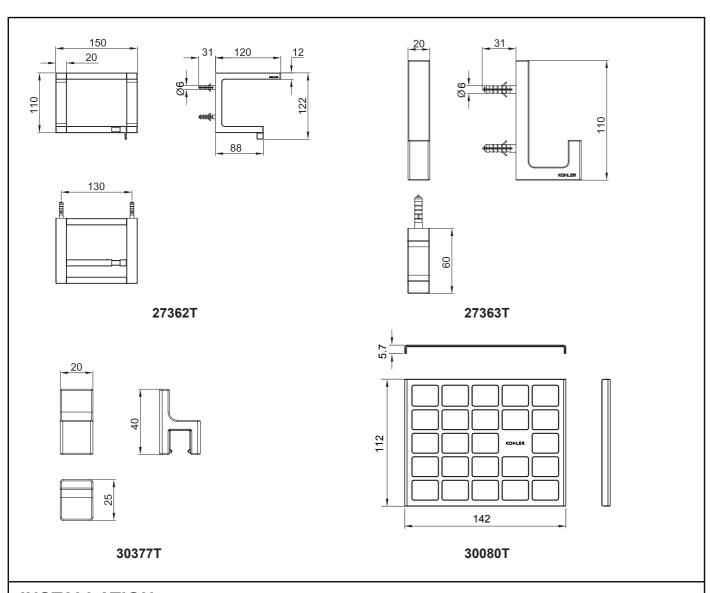

## ACCESSORY INSTALLATION INSTRUCTIONS

**STAGES** 

27352T Frame (600MM)
27353T Frame (300MM)
27354T Frame (150MM)
27362T Toilet Paper Holder
27363T Wall Hook
30377T Shelf Hook
30080T Soap Dish Grid

### **How To Install The Frame**

Slide the extension of frame kit(6) onto the bracket, tighten the screw(4) with the hex wrench(5) to secure frame kit.

### **How To Install The Toilet Paper Holder**

Slide the extension of tissue holder kit(7) onto the bracket, tighten the screw(4) with the hex wrench(5) to secure tissue holder kit.

Press the knob(9) of tissue spindle(8) and take it off from the tissue holder kit as required, insert roll paper onto the tissue spindle and then replace it.

#### **How To Install The Wall Hook**

Slide the hook kit(6) onto the bracket, tighten the screw(4) with the hex wrench(5) to secure hook kit.

#### **How To Install The Shelf Hook**

Press the shelf hook kit(11) onto the bar of frame. Shelf hook position can be moved on the bar as desired.

**Notes:** Shelf hook need to be used along with frame.