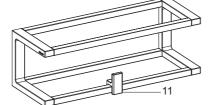

#### **How To Install The Shelf Hook**

Press the shelf hook kit(11) onto the bar of frame. Shelf hook position can be moved on the bar as desired.

**Notes:** Shelf hook need to be used along with frame.