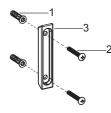

### **Install The Bracket**

As shown below, press the anchor(1) into the hole. Orienting the bracket(3) and ensure two screw holes of bracket are vertical. Secure the bracket with the self-tapping screw(2).