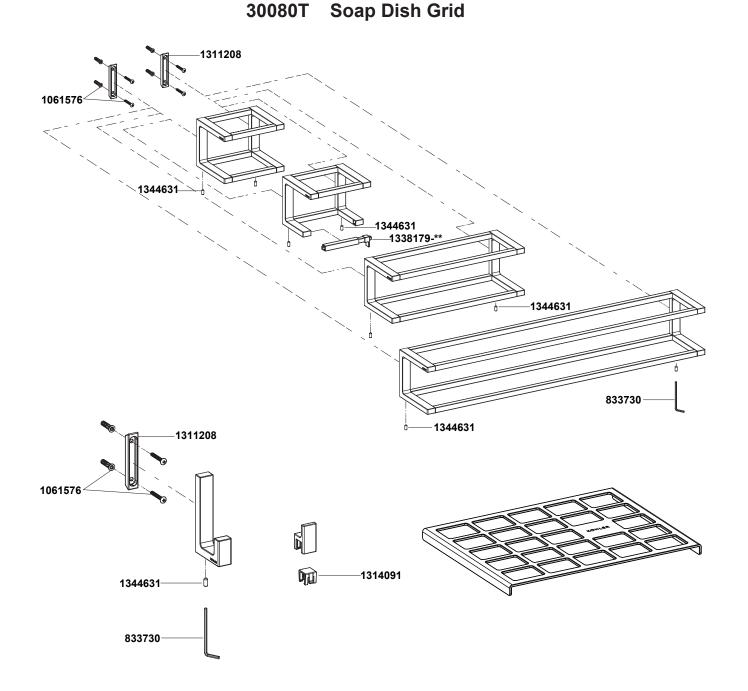

wo screw holes of bracket are vertical. Secure the bracket with the self-tapping screw(2).



### **How To Install The Frame**

Slide the extension of frame kit(6) onto the bracket, tighten the screw(4) with the hex wrench(5) to secure frame kit.



### **How To Install The Toilet Paper Holder**

Slide the extension of tissue holder kit(7) onto the bracket, tighten the screw(4) with the hex wrench(5) to secure tissue holder kit.

Press the knob(9) of tissue spindle(8) and take it off from the tissue holder kit as required, insert roll paper onto the tissue spindle and then replace it.



1334745-2A-A 2 1334745-2A-A 3



## **ACCESSORY SERVICE PARTS**

# **STAGES**

27352T Frame (600MM)
27353T Frame (300MM)
27354T Frame (150MM)
27362T Toilet Paper Holder
27363T Wall Hook
30377T Shelf Hook



<sup>\*\*</sup>Color code must be specified when ordering

NOTE: For all Asia pacific regions (excluding China) add SP (SPxxxxxxx\*\*) in front of the part number when ordering.

1334745-2A-A 5