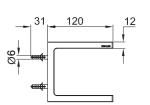

### Only for 27363T

Select a location on the vertical wall to install the bracket. mark anchor mounting hole location on wall as shown, ensure two screw holes of bracket(3) are vertical. Drill hole in the finished wall as required.

### **Install The Bracket**

As shown below, press the anchor(1) into the hole. Orienting the bracket(3) and ensure two screw holes of bracket are vertical. Secure the bracket with the self-tapping screw(2).