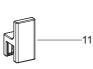

#### **How To Install The Shelf Hook**

Press the shelf hook kit(11) onto the bar of frame. Shelf hook position can be moved on the bar as desired.

**Notes:** Shelf hook need to be used along with frame.