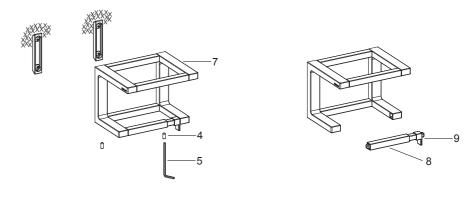

### **How To Install The Frame**

Slide the extension of frame kit(6) onto the bracket, tighten the screw(4) with the hex wrench(5) to secure frame kit.

### **How To Install The Toilet Paper Holder**

Slide the extension of tissue holder kit(7) onto the bracket, tighten the screw(4) with the hex wrench(5) to secure tissue holder kit.

Press the knob(9) of tissue spindle(8) and take it off from the tissue holder kit as required, insert roll paper onto the tissue spindle and then replace it.