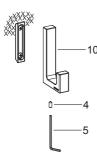

#### **How To Install The Wall Hook**

Slide the hook kit(6) onto the bracket, tighten the screw(4) with the hex wrench(5) to secure hook kit.