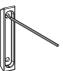

### Only for 27363T

Select a location on the vertical wall to install the bracket. mark anchor mounting hole location on wall as shown, ensure two screw holes of bracket(3) are vertical. Drill hole in the finished wall as required.

### **Install The Bracket**

As shown below, press the anchor(1) into the hole. Orienting the bracket(3) and ensure two screw holes of bracket are vertical. Secure the bracket with the self-tapping screw(2).