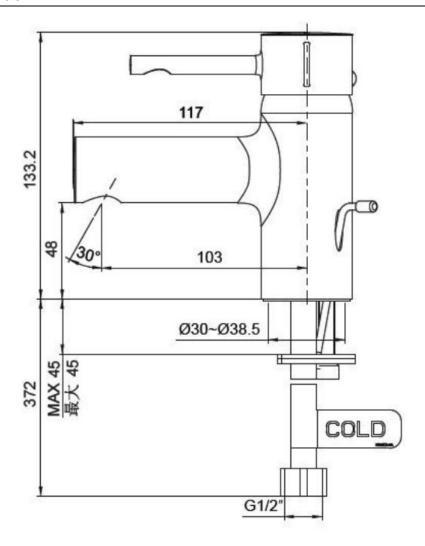

## **Product Specification:**

| Model      | Spout   |        | Handle | Includes                                                                      | Finish                   |
|------------|---------|--------|--------|-------------------------------------------------------------------------------|--------------------------|
|            | Reach # | Height | Папине | includes                                                                      | FIIIISII                 |
| K-37301T-4 | 103 mm  | 48 mm  | Lever  | Spout, handle, valve, aerator, drain kit, flexible inlet hose, connection kit | Polished Chrome<br>(-CP) |

#Reach: the distance between the spout and the center of the faucet opening hole.

## **Product Dimension:**

K-37301T-4

Please note that the above information are subject to change without notice.