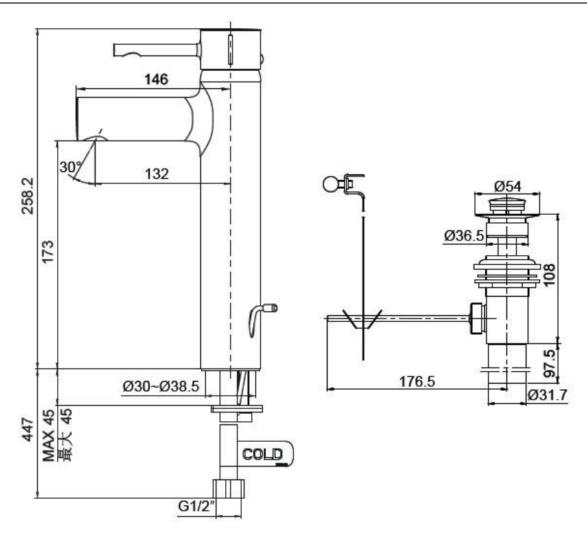

## **Product Specification:**

| Model      | Spout   |        | Handle | Includes                                                                      | Finish                   |
|------------|---------|--------|--------|-------------------------------------------------------------------------------|--------------------------|
|            | Reach # | Height | nancie | includes                                                                      | T IIIISII                |
| K-37303T-4 | 132 mm  | 173 mm | Lever  | Spout, handle, valve, aerator, drain kit, flexible inlet hose, connection kit | Polished Chrome<br>(-CP) |

#Reach: the distance between the spout and the center of the faucet opening hole.

## Product Dimension:

K-37303T-4

Please note that the above information are subject to change without notice.