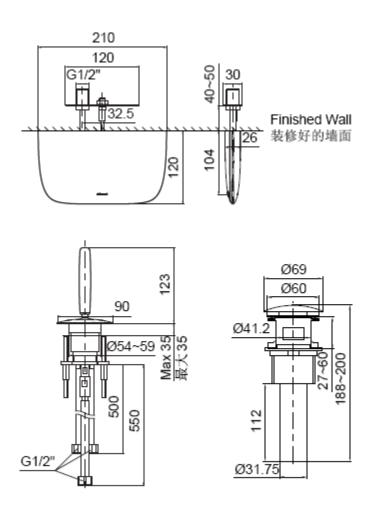

## WALL-MOUNT LAVATORY FAUCETS (SHEETFLOW SPOUT)

AIRFOIL K-37265T-4

## **Product Specification:**

| Model      | Reach # | Handle | Includes                                                                        | Finish                   |
|------------|---------|--------|---------------------------------------------------------------------------------|--------------------------|
| K-37265T-4 | 104 mm  | Metal  | Spout, handle, valve, pop-up clicker drain, flexible inlet hose, connection kit | Polished Chrome<br>(-CP) |

#Reach: the distance between the spout and the center of the faucet opening hole.

## **Product Dimension:**

37265T-4

Please note that the above information are subject to change without notice.