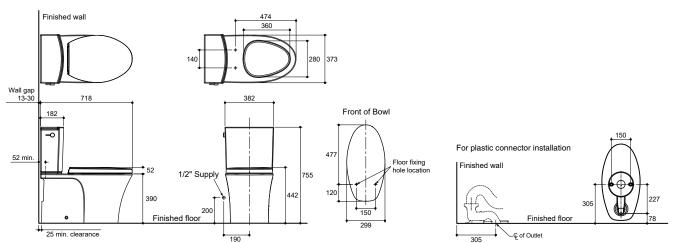

Dimensions are approximate. (do no direct measure a dimensional from the object below) Unit: mm

#### This diagram shown with K-4141X-2P seat

Note: The recommended dimension for installation can be adjusted according to user preferences and layout.

Kohler Co. reserves the right to make changes in product characteristics, packaging, or availability at anytime without notice.

#### **Product Diagram**