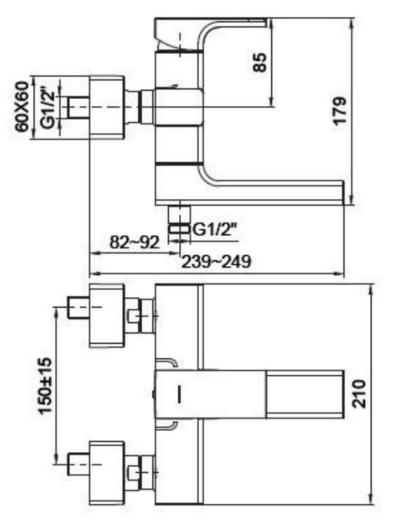

#Reach: the distance between the spout and the center of the faucet opening hole.

## Product Dimension:

Please note that the above information are subject to change without notice.

K-45370T-4

Please note that the above information are subject to change without notice.