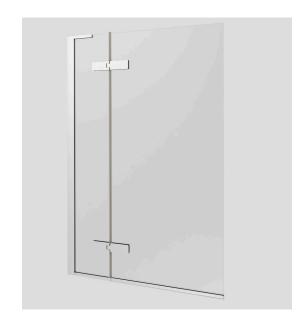

## Composed Hinged Bath Screen

Product Description: Composed Hinged Bath Screen

Colour/Finish: Chrome

Material: Coated Safety Glass &

Aluminium

Product Weight (kg): 36.04

**Guarantee (Years):** 5

Additional Information: 8 mm thick safety glass.

Reversible for left or right fixing. 20 mm adjustment for out of true walls.

Panel A is fixed, while panel B is hinged.