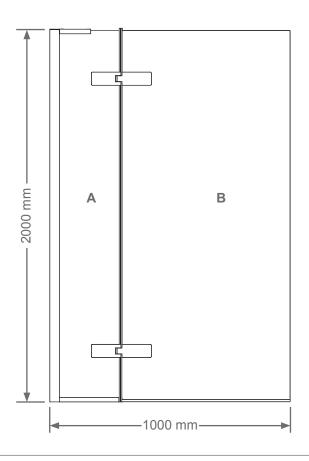

Reversible for left or right fixing. 20 mm adjustment for out of true walls.

Panel A is fixed, while panel B is hinged.

## **Dimensions (mm)**

| Part<br>Number | Product | A (mm) | B    |
|----------------|---------|--------|------|
| Number         | Size    | (mm)   | (mm) |
| 1.1922.031     | 1000 mm | 300    | 700  |