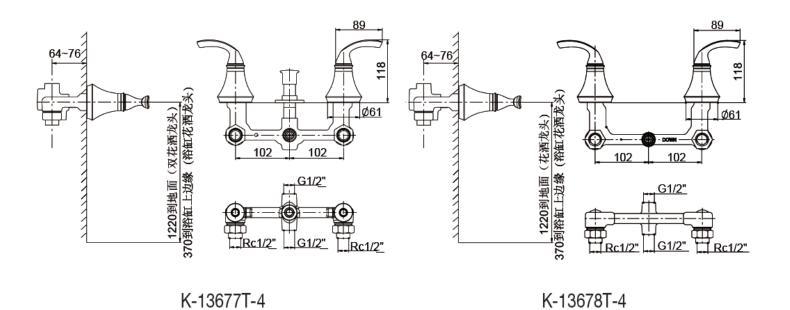

## **FORTE VALVE TRIM**

Forte K-13677T-4-CP/PGD K-13678T-4-CP/PGD

## **Product Specification:**

| Model                                                 | Handle | Finish                                                    | Includes                |
|-------------------------------------------------------|--------|-----------------------------------------------------------|-------------------------|
| FORTE DUAL HANDLE RECESSED BATH AND SHOWER VALVE TRIM |        |                                                           |                         |
| K-13677T-4                                            | Lever  | Polished Chrome (-CP) Vibrant Moderne Polished Gold(-PGD) | Valve, handle, diverter |
| FORTE DUAL HANDLE RECESSED SHOWER VALVE TRIM          |        |                                                           |                         |
| K-13678T-4                                            | Lever  | Polished Chrome (-CP) Vibrant Moderne Polished Gold(-PGD) | Valve, handle           |

## **Product Dimension:**

Reference Value 参考值 UNIT: mm 单位:毫米

Please note that the above information are subject to change without notice.