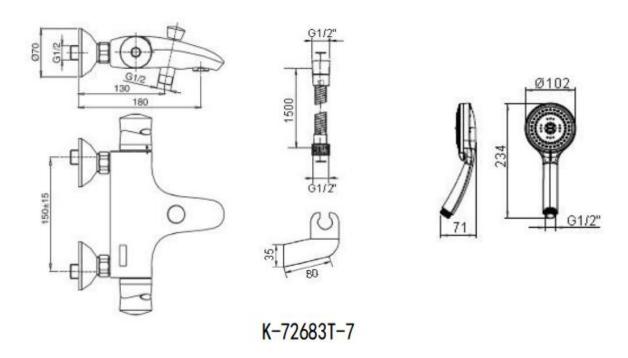

## ECO<sub>™</sub> Thermostatic Wall-mount Bath and Shower Faucet

ECO<sub>™</sub> K-72683T-7

## **Product Specification:**

| Model      | Spout<br>Reach | Includes                                                                                                                                        | Finish |
|------------|----------------|-------------------------------------------------------------------------------------------------------------------------------------------------|--------|
| K-72683T-7 | 180mm          | 180mm spout, handles, thermostatic valve, diverter, flexible hose, bracket, Rain Duet multi-function handshower, escutcheon, connector, aerator | СР     |

## **Product Dimension:**

Please note that the above information are subject to change without notice.