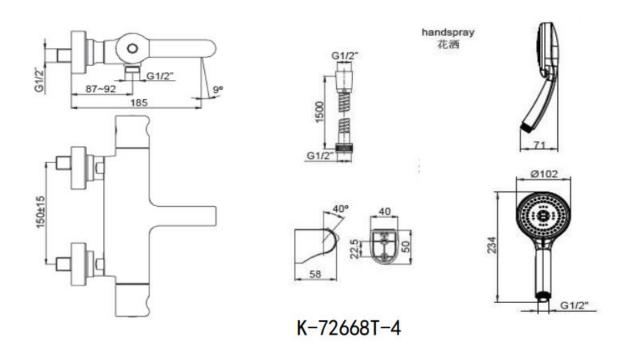

## **Product Specification:**

| Model      | Spout |        | Handle | Includes                                                                                                                                             | Finish   | Note |
|------------|-------|--------|--------|------------------------------------------------------------------------------------------------------------------------------------------------------|----------|------|
|            | Reach | Height | Hanule | includes                                                                                                                                             | FIIIISII | Note |
| K-72668T-4 | 185mm | -      | Lever  | Spout, thermostatic valve,<br>aerator, handle, diverter, Rain<br>Duet multi-function performance<br>handshower, flexible hose,<br>bracket, connector | СР       | -    |

## **Product Dimension:**

Please note that the above information are subject to change without notice.