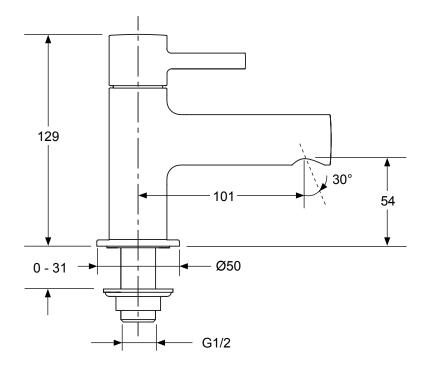

Additional Information: KOHLER<sub>®</sub> finishes resist corrosion and tarnishing, whilst solid brass construction ensures durability and reliability.

**Dimensions (mm)** 

Kohler UK Sales and Technical: +44 (0) 800 001 4466 info@kohler.co.uk www.KOHLER.co.uk