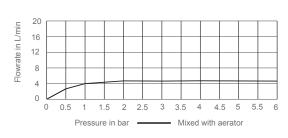

## Cuff Single-Lever Monobloc Basin Mixer

## 98298D / 37041D / C98298D

**Product Description:** Cuff single-lever monobloc

basin mixer

98298D Without waste

37041D Includes pop-up waste C98298D With clicker waste

Colour/Finish: Polished Chrome

Material: Brass Body

Minimum Pressure: 0.5 bar

Product Weight (kg): 1.3 Without waste

2.0 Pop-up waste1.6 Clicker waste

Fixings Included: Yes

Guarantee (Years): 5

Additional Information: KOHLER<sub>®</sub> finishes resist corrosion and tarnishing, whilst solid brass construction

ensures durability and reliability.

Flow Diagram



## **Dimensions (mm)**



Kohler UK

Sales and Technical: +44 (0) 800 001 4466

info@kohler.co.uk www.KOHLER.co.uk