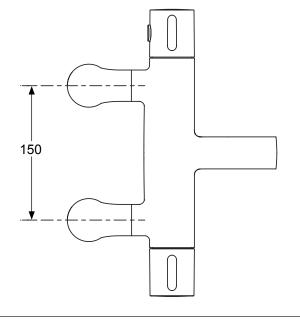

Additional Information: KOHLER<sub>®</sub> finishes resist corrosion and tarnishing, whilst solid brass construction ensures durability and reliability.

**Dimensions (mm)** 

Kohler UK Sales and Technical: +44 (0) 800 001 4466 info@kohler.co.uk www.KOHLER.co.uk