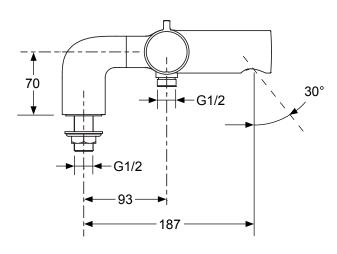

Additional Information: KOHLER<sub>®</sub> finishes resist corrosion and tarnishing, whilst solid brass construction ensures durability and reliability.

**Dimensions (mm)** 

Kohler UK Sales and Technical: +44 (0) 800 001 4466 info@kohler.co.uk www.KOHLER.co.uk