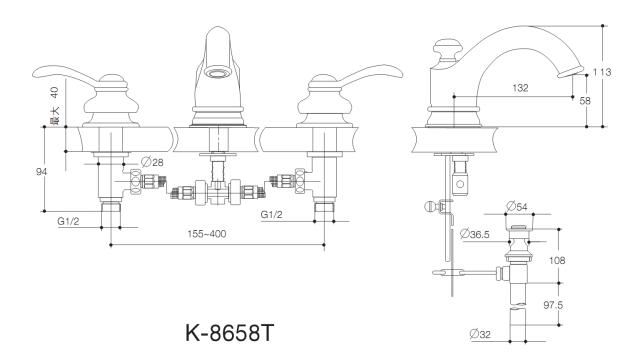

## **FAIRFAX 8" Widespread Lavatory Faucet**

FAIRFAX K-8658T

## **Product Specification:**

| Model   | Spout |        | Handle | Includes                                                                                | Finish                        |
|---------|-------|--------|--------|-----------------------------------------------------------------------------------------|-------------------------------|
|         | Reach | Height | nanule | iliciuues                                                                               | FIIIISII                      |
| K-8658T | 132mm | -      | Metal  | Spout, valve, handle, aerator, drain kit, supplies, connection assy., faucet escutcheon | CP, CB,<br>AF, SN,<br>BN . BV |

## **Product Dimension:**

Please note that the above information are subject to change without notice.