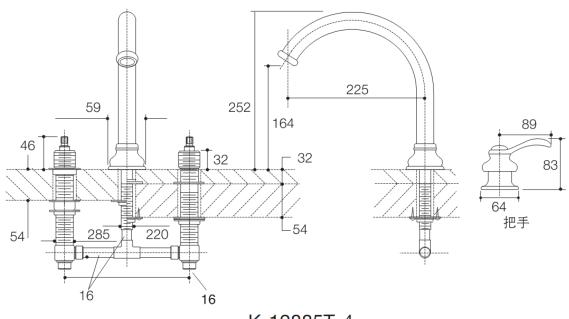

## **Product Specification:**

| Model    | Spout |        | Handle | Includes                      | Finish                  | NOTE                                                                       |
|----------|-------|--------|--------|-------------------------------|-------------------------|----------------------------------------------------------------------------|
|          | Reach | Height | Hanule | Includes                      | FIIIISII                | NOTE                                                                       |
| K-12885T | 225mm | 164mm  | Metal  | Spout, handle, valve, aerator | CP, AF,<br>SN,<br>BN.BV | Can be matched with<br>8667T or 219T deck-mount<br>diverter and handshower |

## **Product Dimension:**

K-12885T-4

Please note that the above information are subject to change without notice.