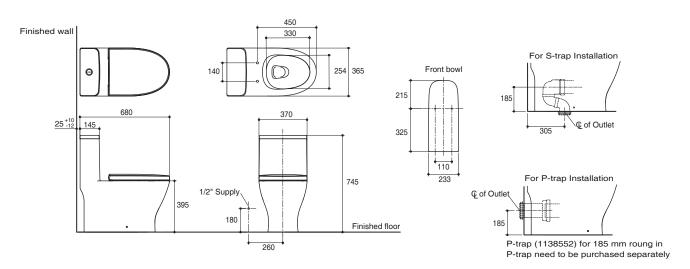

Dimensions are approximate.

Unit: mm

Note: The recommended dimension for installation can be adjusted according to user preferences and layout.

Kohler Co. reserves the right to make changes in product characteristics, packaging, or availability at anytime without notice.

### **Product Diagram**