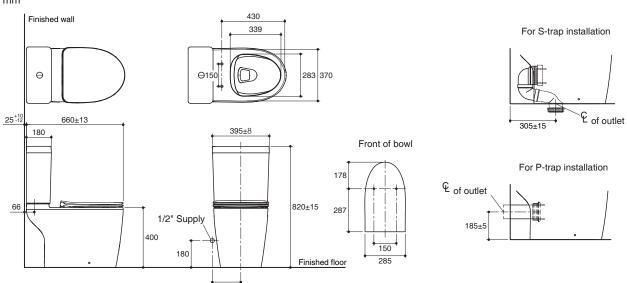

| Optional Accessory |                       |
|--------------------|-----------------------|
| 1138552            | P-trap connector assy |

Dimensions are approximate.

**Specified Model** 

Unit: mm

Note: The recommended dimension for installation can be adjusted according to user preferences and layout.

#### **Product Diagram**