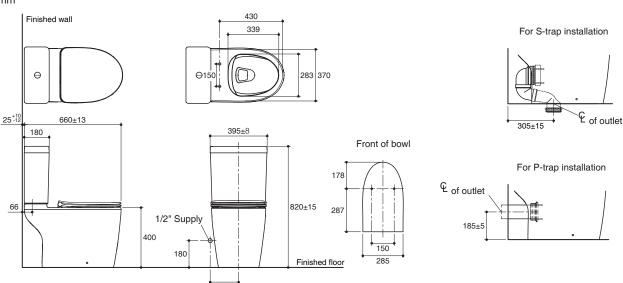

| Optional Accessory |                       |
|--------------------|-----------------------|
| 1138552            | P-trap connector assy |

Dimensions are approximate.

**Specified Model** 

Unit: mm

Note: The recommended dimension for installation can be adjusted according to user preferences and layout.

### **Product Diagram**