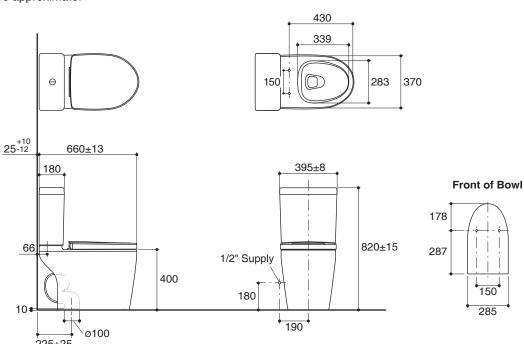

Dimensions are approximate.

Specified Model

Unit: mm

K-24072H

Note: The recommended dimension for installation can be adjusted according to user preferences and layout.

### **Product Diagram**