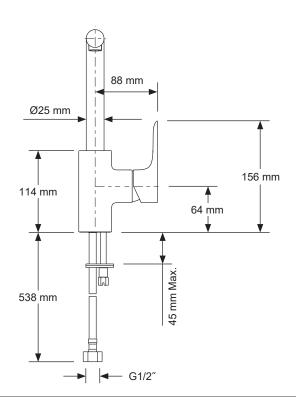

Dimensions (mm):

Kohler UK Sales and Technical: +44 (0) 800 001 4466 info@kohler.co.uk www.KOHLER.co.uk