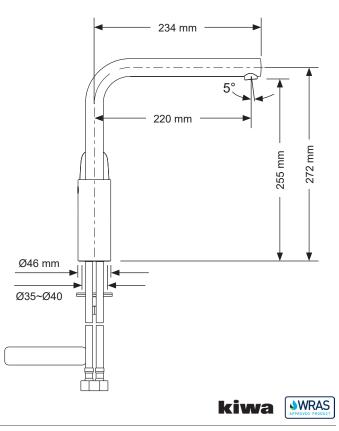

Dimensions (mm):

Kohler UK Sales and Technical: +44 (0) 800 001 4466 info@kohler.co.uk www.KOHLER.co.uk