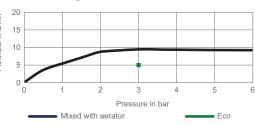

## 99176W-4

| Aleo Si | ingle-Levei | r Kitchen | Тар |
|---------|-------------|-----------|-----|
|---------|-------------|-----------|-----|

| Product Description:    | Aleo single-lever kitchen tap                                                                                                     |                     | (                        |
|-------------------------|-----------------------------------------------------------------------------------------------------------------------------------|---------------------|--------------------------|
| Colour/Finish:          | Polished Chrome                                                                                                                   |                     |                          |
| Material:               | Brass Body                                                                                                                        |                     |                          |
| Minimum Pressure:       | 0.5 bar                                                                                                                           |                     |                          |
| Product Weight (kg):    | 2.8                                                                                                                               |                     |                          |
| Fixings Included:       | Yes                                                                                                                               | 02<br>15 L/mn<br>10 | Flow Diagram             |
| Guarantee (Years):      | 5                                                                                                                                 |                     | 10<br>5                  |
| Additional Information: | KOHLER <sup>®</sup> finishes resist corrosion and tarnishing, whilst solid brass construction ensures durability and reliability. |                     | 0 1 2<br>Mixed with aera |