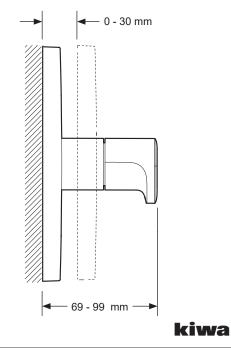

Additional Information: KOHLER<sup>®</sup> finishes resist corrosion and tarnishing, whilst solid brass construction ensures durability and reliability.

Dimensions (mm):

Kohler UK Sales and Technical: +44 (0) 800 001 4466 info@kohler.co.uk www.KOHLER.co.uk