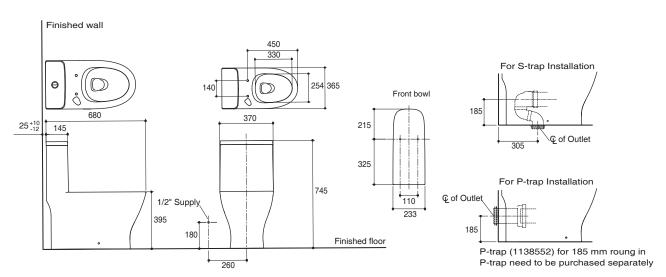

Dimensions are approximate.

Unit: mm

Note: The recommended dimension for installation can be adjusted according to user preferences and layout. Kohler Co. reserves the right to make changes in product characteristics, packaging, or availability at anytime without notice.

#### **Product Diagram**