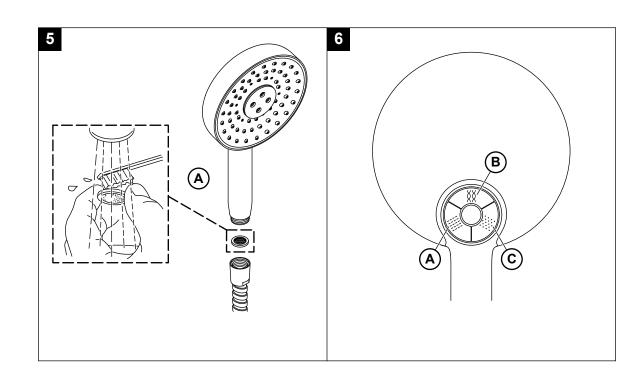

**CAUTION: Risk of product damage and personal injury.** Keep the product away from a heater.

Follow all local plumbing and building codes.

- **1A.** Flush debris before installing the hose (not provided).
- 2A. If needed, install the flow restrictor.
- **4A.** Periodically rub debris from the nozzles while water is running.
- **5A.** Periodically rinse debris from the screen washer.
- **6A.** Katalyst<sub>TM</sub>
- 6B. Deep Massage
- 6C. Cloud Spray