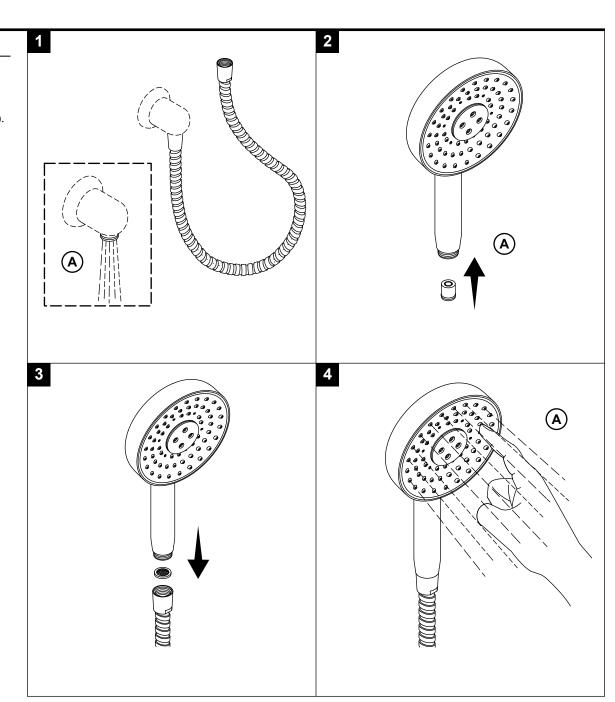

**CAUTION: Risk of product damage and personal injury.** Keep the product away from a heater.

Follow all local plumbing and building codes.

- **1A.** Flush debris before installing the hose (not provided).
- 2A. If needed, install the flow restrictor.
- **4A.** Periodically rub debris from the nozzles while water is running.
- **5A.** Periodically rinse debris from the screen washer.
- **6A.** Katalyst<sub>TM</sub>
- 6B. Deep Massage
- 6C. Cloud Spray