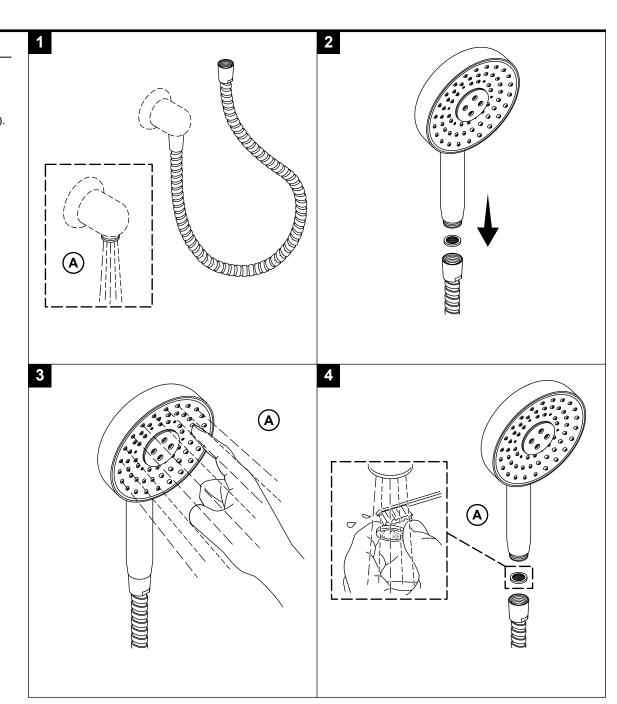

**CAUTION:** Risk of product damage and personal injury. Keep the product away from a heater.

Follow all local plumbing and building codes.

- **1A.** Flush debris before installing the hose (not provided).
- **3A.** Periodically rub debris from the nozzles while water is running.
- **4A.** Periodically rinse debris from the screen washer.
- **5A.** Katalyst<sub>TM</sub>
- 5B. Deep Massage
- 5C. Cloud Spray