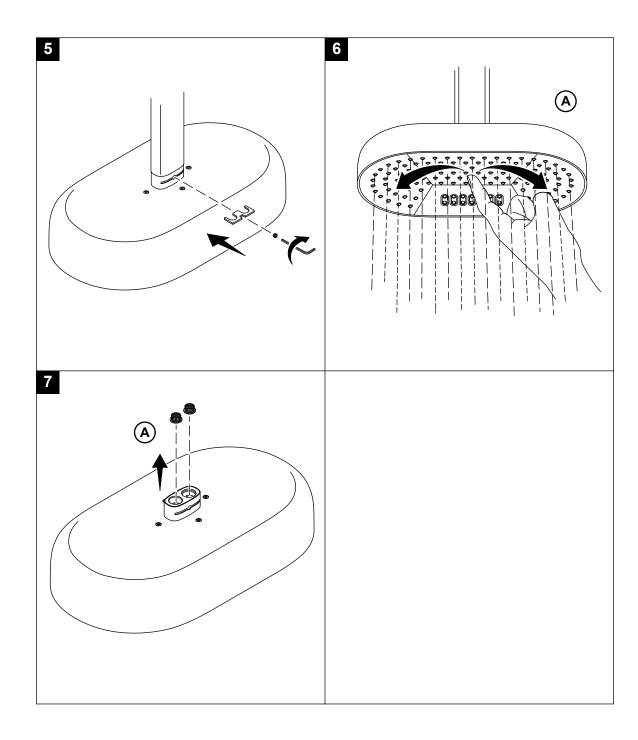

Follow all local plumbing and building codes.

1A. Run water to flush debris.

**2A.** Retain the setscrew and clip.

**3A.** If needed, install the flow restrictors under the screen washers.

4A. An additional O-ring may be present on one outlet. Align with the inlet that has a groove.

6A. Periodically rub debris from the nozzles while water is running.

7A. Periodically rinse debris from the screen washers.

Need help? Contact our Customer Care Center.

• Email: indiacustomercare@kohler.com