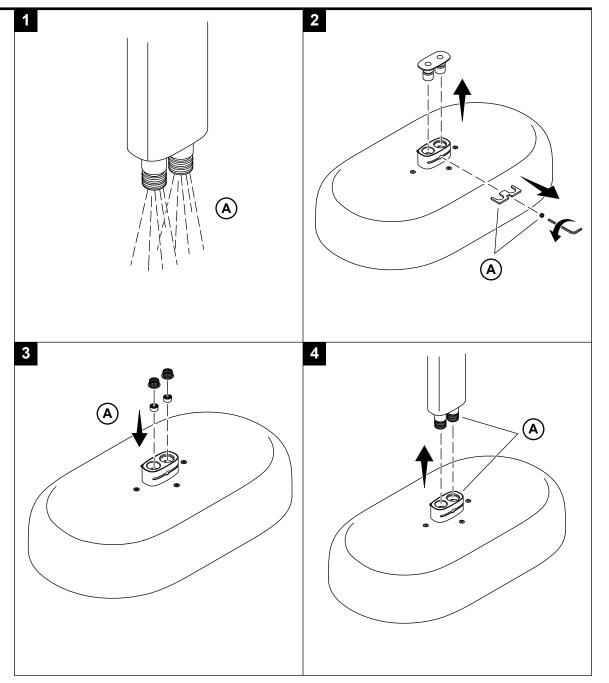

Follow all local plumbing and building codes.

1A. Run water to flush debris.

**2A.** Retain the setscrew and clip.

**3A.** If needed, install the flow restrictors under the screen washers.

4A. An additional O-ring may be present on one outlet. Align with the inlet that has a groove.

**CAUTION: Risk of personal injury.** The clip must be secured with the setscrew or the product can fall.

**CAUTION: Risk of product damage.** Use care not to scratch the product surface when accessing the setscrew.