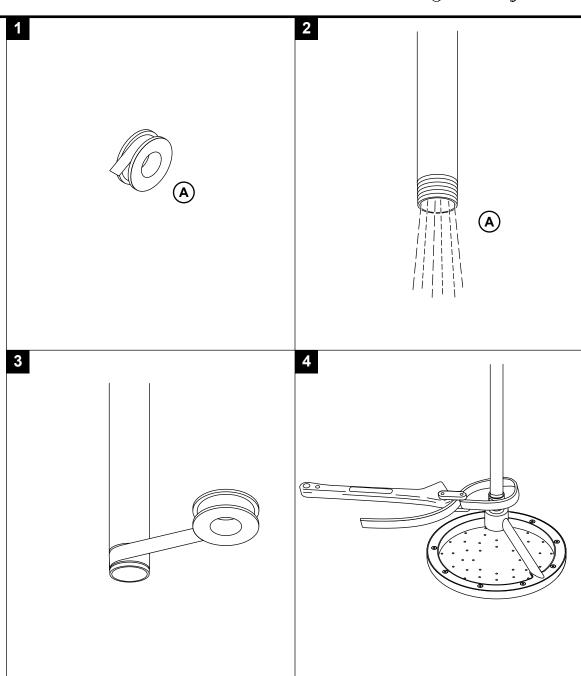

**CAUTION: Risk of product damage and personal injury.** Keep the product away from a heater.

**NOTE:** Keep the rainhead level for proper function.

Follow all local plumbing and building codes.

1A. Sealant Tape

2A. Run water to flush debris.

**5A.** Periodically rinse debris from the screen washer.

Need help? Contact our Customer Service.

- Email: technicalsupport@kohler.co.uk
- 0800 001 4466

This product is covered under the KOHLER® Showerheads, Shower Fittings, Bathroom Accessories, and Wastes Two-Year Limited Guarantee. For a hardcopy of guarantee terms, contact Customer Service.