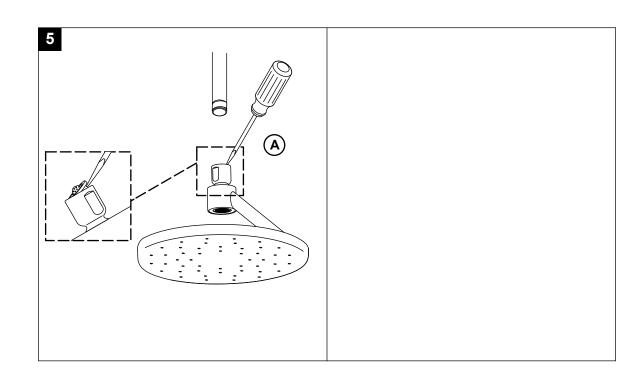

2A. Run water to flush debris.

**5A.** Periodically rinse debris from the screen washer.

Need help? Contact our Customer Service.

- Email: technicalsupport@kohler.co.uk
- 0800 001 4466

This product is covered under the KOHLER® Showerheads, Shower Fittings, Bathroom Accessories, and Wastes Two-Year Limited Guarantee. For a hardcopy of guarantee terms, contact Customer Service.