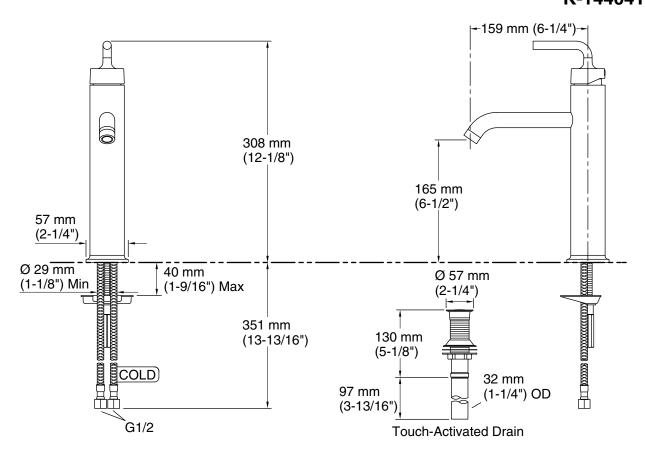

### **Technical Information**

All product dimensions are nominal.

### Faucet:

Flow rate: 2.37 gal/min (9 l/min)