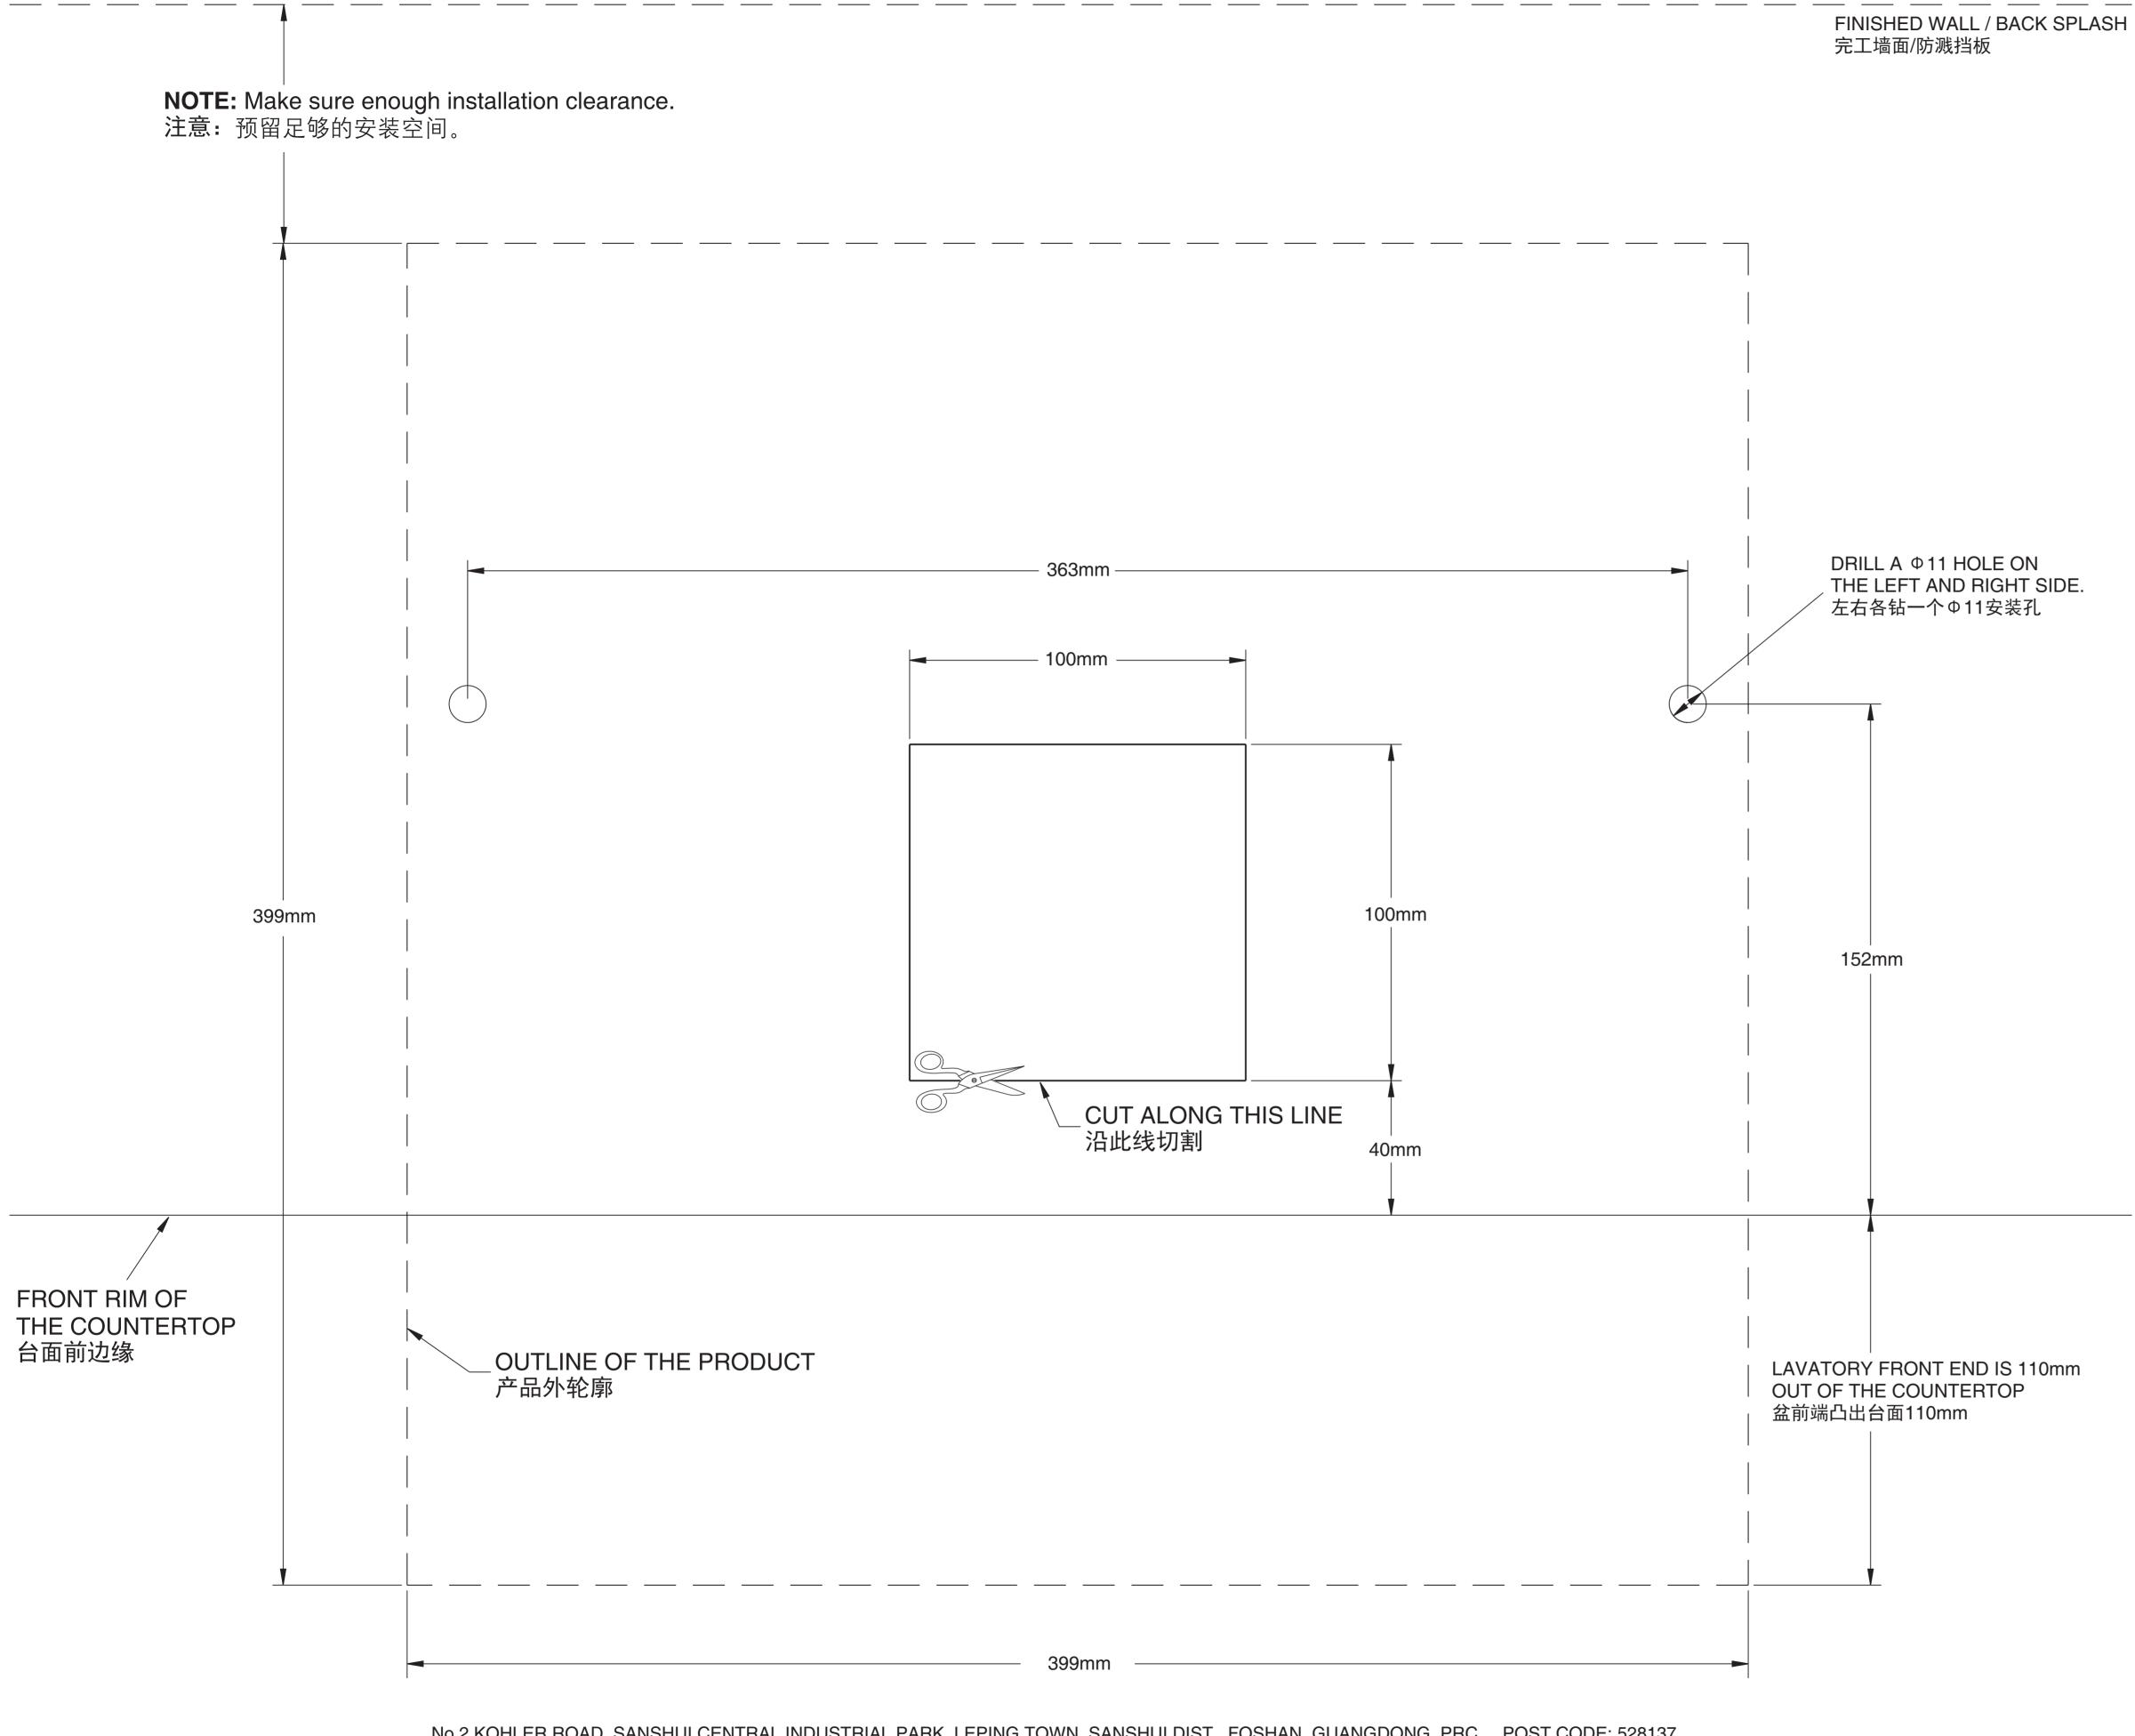

# **KOHLER**

\_\_\_\_\_

----'

 $\Leftrightarrow$ 

- Cut the template on the cutout line.
- Position the template on the countertop to ensure clearance between the lavatory,
- faucet, and backsplash. Verify cabinet clearance beneath the

countertop.

- Trace the template on the countertop with a pencil. Mark the center hole and two position of mounting holes on the
- countertop. Re-check the clearance between the lavatory, faucet, backsplash, and cabinet. Adjust the template accordingly.
- Drill two  $\phi$  11 holes at the position marked on the countertop.
- Cut the opening in the countertop along the inside edge of the pencil line. Drill faucet hole according to the installation of the faucet.

- 将切割图放在盥洗台上,确保脸盆、水龙头 和防溅挡板之间有足够的距离。
- 查核盥洗台下的储物柜也有足够空间。
- 用炭笔沿切割图在盥洗台面划线,根据模板 用铅笔表示出中间开孔线和2个安装孔线。
- 再次检查脸盆、水龙头、防溅水板及储物柜 的空间及距离。如有需要可调校切割图的位
- 用钻头在台面上的标示位钻2个 \$11的孔。
- 沿着自切割图勾划出来的铅笔线内侧切开台
- 根据选配的龙头安装说明钻龙头安装孔。