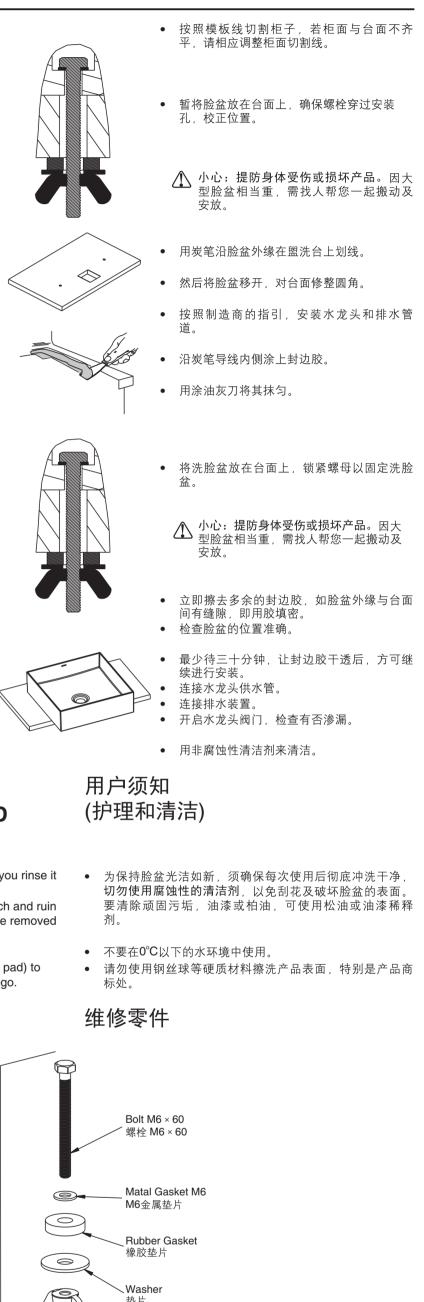

# **KOHLER**

\_\_\_\_\_

----'

 $\Leftrightarrow$ 

- Cut the template on the cutout line.
- Position the template on the countertop to ensure clearance between the lavatory,
- faucet, and backsplash. Verify cabinet clearance beneath the

countertop.

- Trace the template on the countertop with a pencil. Mark the center hole and two position of mounting holes on the
- countertop. Re-check the clearance between the lavatory, faucet, backsplash, and cabinet. Adjust the template accordingly.
- Drill two  $\phi$  11 holes at the position marked on the countertop.
- Cut the opening in the countertop along the inside edge of the pencil line. Drill faucet hole according to the installation of the faucet.

- 将切割图放在盥洗台上,确保脸盆、水龙头 和防溅挡板之间有足够的距离。
- 查核盥洗台下的储物柜也有足够空间。
- 用炭笔沿切割图在盥洗台面划线,根据模板 用铅笔表示出中间开孔线和2个安装孔线。
- 再次检查脸盆、水龙头、防溅水板及储物柜 的空间及距离。如有需要可调校切割图的位
- 用钻头在台面上的标示位钻2个 \$11的孔。
- 沿着自切割图勾划出来的铅笔线内侧切开台
- 根据选配的龙头安装说明钻龙头安装孔。