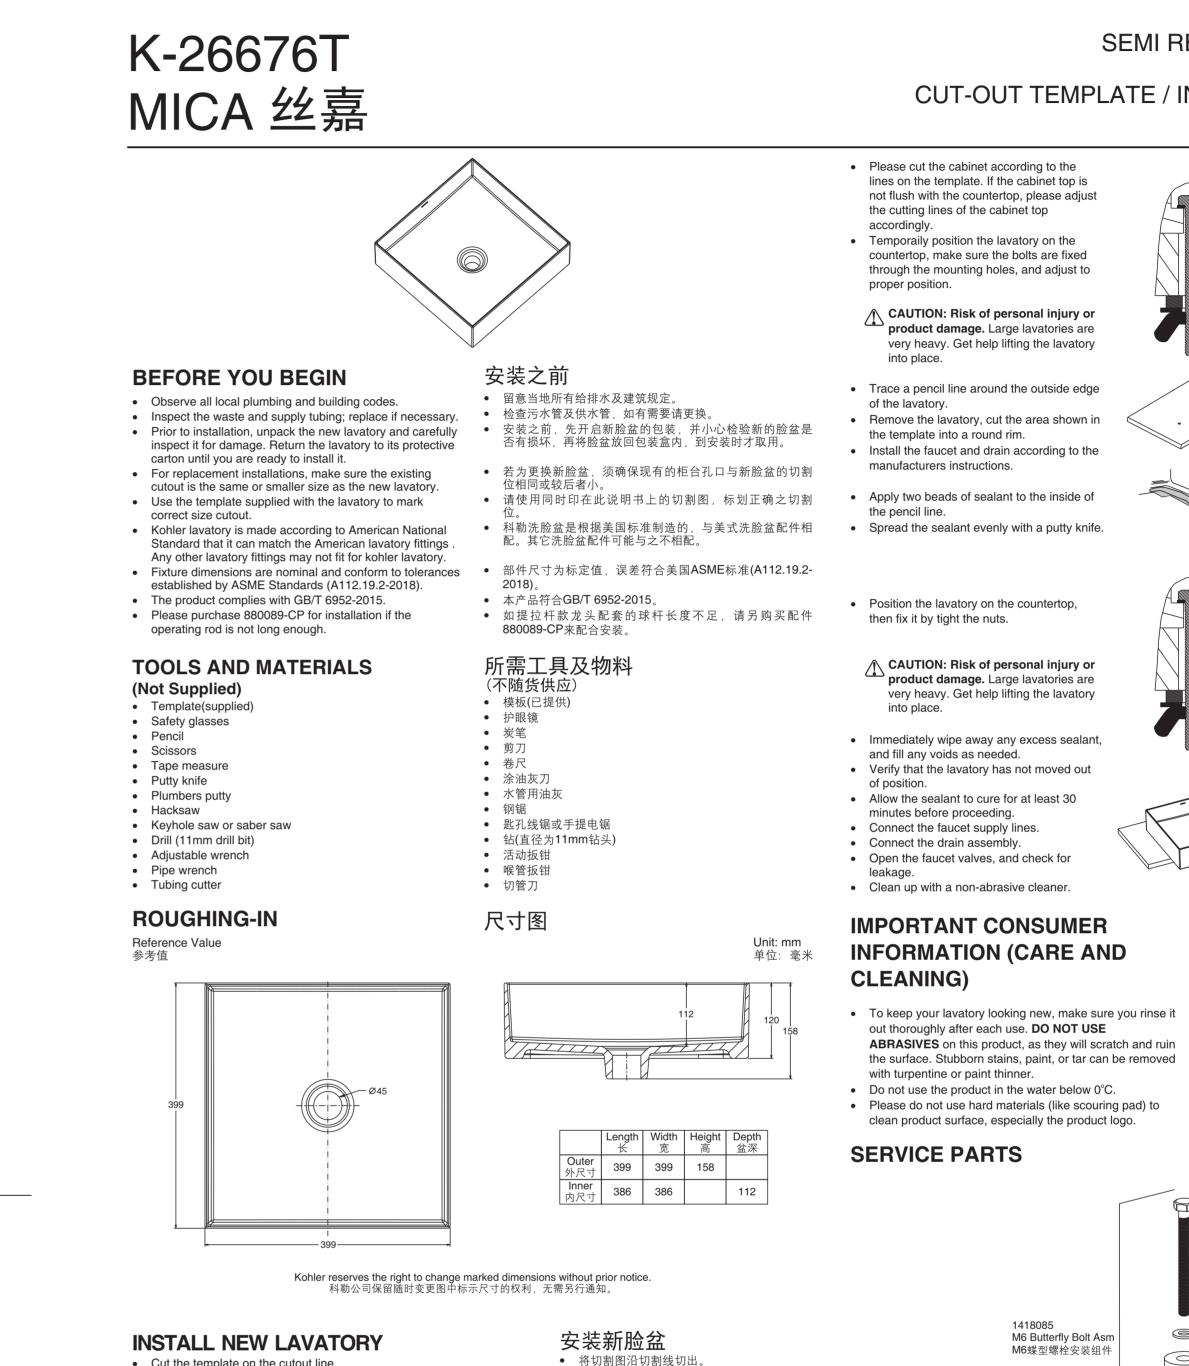

# **KOHLER**

\_\_\_\_\_

----'

 $\Leftrightarrow$ 

- Cut the template on the cutout line.
- Position the template on the countertop to ensure clearance between the lavatory,
- faucet, and backsplash. Verify cabinet clearance beneath the

countertop.

- Trace the template on the countertop with a pencil. Mark the center hole and two position of mounting holes on the
- countertop. Re-check the clearance between the lavatory, faucet, backsplash, and cabinet. Adjust the template accordingly.
- Drill two  $\phi$  11 holes at the position marked on the countertop.
- Cut the opening in the countertop along the inside edge of the pencil line. Drill faucet hole according to the installation of the faucet.

- 将切割图放在盥洗台上,确保脸盆、水龙头 和防溅挡板之间有足够的距离。
- 查核盥洗台下的储物柜也有足够空间。
- 用炭笔沿切割图在盥洗台面划线,根据模板 用铅笔表示出中间开孔线和2个安装孔线。
- 再次检查脸盆、水龙头、防溅水板及储物柜 的空间及距离。如有需要可调校切割图的位
- 用钻头在台面上的标示位钻2个 \$11的孔。
- 沿着自切割图勾划出来的铅笔线内侧切开台
- 根据选配的龙头安装说明钻龙头安装孔。

## SEMI RECESSED VESSEL LAVATORY 方形半嵌入式脸盆 **CUT-OUT TEMPLATE / INSTALLATION INSTRUCTIONS** 切割图/安装说明キ

 Butterfly Nut M6 M6蝶型螺母

垫片

( >