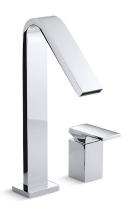

# Loure™ **Deck-mount Bath Faucet** K-14675M-4

#### **Features**

- Ceramic remote valve for single-lever control.
- Smooth design lines facilitate cleaning.
- Fluid design lines for ease of cleaning.
- 15.0 gpm (56.8 l/min) @ 45 psi

### Material

- KOHLER finishes resist corrosion and tarnishing.
- Solid brass construction for durability and reliability.
- Premium Metal Construction.