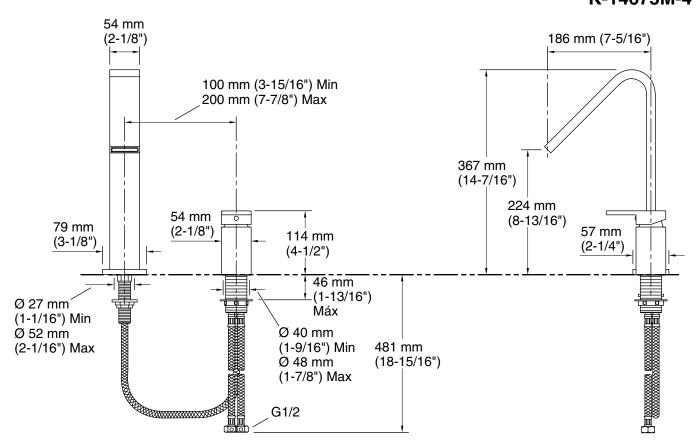

# Loure<sup>™</sup> Deck-mount Bath Faucet K-14675M-4

### **Technical Information**

All product dimensions are nominal.

Faucet:

Flow rate: 9.92 gal/min (37.6 l/min)

Pressure: 60 psi (4.1 bar)

Spout:

Spout reach: 5-7/8" (149 mm)