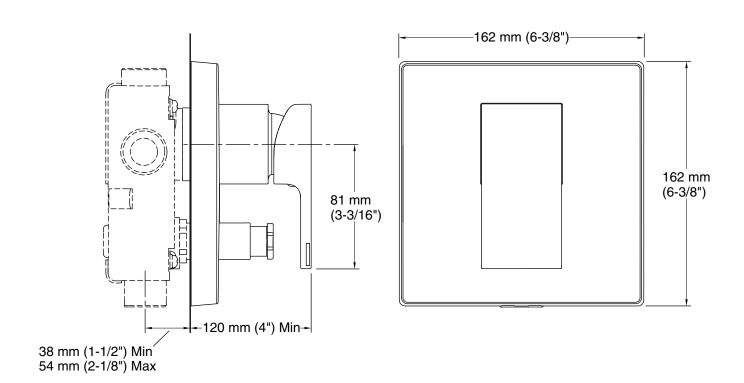

# Loure™ Bath and Shower Valve Trim K-14682T-4

#### **Features**

- Metal construction
- KOHLER finishes resist corrosion and tarnishing.
- Line-matched faucets and showerheads available
- Lever handle
- Includes push-button diverter
- Install with recessed 40mm valve
- Requires Kohler valve number 882T (sold seperately) for installation



**Available Colors/Finishes** 

Color tiles intended for reference only.

**Color Code Description** 

CP







# Loure™ Bath and Shower Valve Trim K-14682T-4



#### **Technical Information**

All product dimensions are nominal.

### Faucet:

Flow rate: 2.37 gal/min (9 l/min)

## **Notes**

Install this product according to the installation instructions.