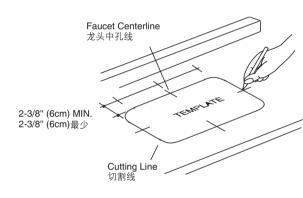

### 1. Position the Template

- Cut the template following the lines marked "Cut on this
- Check for adequate clearance between the sink, faucet
- Trace the outside edges of the template with a pencil.
- NOTE: For multiple sink installations, a minimum distance of 2-3/16" (5.6cm) is required between the sinks.
- faucet hole clearance from the top of the cutout must be 2-3/8" (6cm) minimum.

# 安装新水槽

- Position the template on the countertop in the desired location. Make sure the template is secured firmly in place so it cannot move.
- and backsplash. Verify that the sink will not interfere with the cabinet during installation.
- Locate the faucet hole center lines on the countertop. The 在橱柜台面上找到龙头中孔线。龙头孔和切割模板顶部的

## 1. 固定切割模板

- 沿着标注的"沿此线切割"剪出切割模板。
- 将模板固定在橱柜台面的理想位置。确保模板已固定到 位,无法移动。
- 检查水槽、龙头和后挡水板之间有足够的间隔。确保水槽 在安装过程中不会同橱柜干涉。
- 使用铅笔划出切割模板的外缘。
- 注:对于多水槽安装,水槽之间至少要距离2-3/16" (5.6cm)。
- 距离至少需为2-3/8" (6cm)。