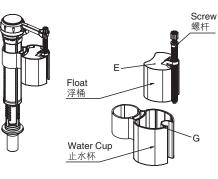

# MINOR ADJUSTMENT OF WATER LEVEL

Move the snap along "OPEN" direction.

To lower water level: Move water cup

down to a proper height and rotate

screw anticlockwise to achieve the

desired water level. (Refer to float

adjustment instructions.)

**To elevate water level:** Rotate screw clockwise and raise float to the desired water level. Elevate water cup to a proper position as well. (Refer to float adjustment instructions.)

水位微量调节

沿OPEN方向按出卡扣。

置(参考浮桶调节注意事项)。

降低水位:下调止水杯到需求高度,逆 时针旋转螺杆,使得浮桶下降到合适位

**升高水位:**顺时针旋转螺杆使得浮桶上 升到需求高度,上调止水杯到合适位置 (参考浮桶调节注意事项)。

SCALE

5.1

Fig.#11a 图11a

Screw

螺杆

Fasten the snap along "CLOSE" direction.

沿CLOSE方向扣紧卡扣。

Fig.#11d 图11d

**Float adjustment instructions:** Make sure the height of surface E is 2-4mm lower than surface G.

浮桶调节注意事项:调节螺杆时保证 E面下沉于G面2-4mm。