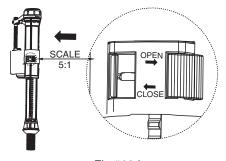

# MINOR ADJUSTMENT OF WATER LEVEL

Move the snap along "OPEN" direction.

To lower water level: Move water cup

down to a proper height and rotate

screw anticlockwise to achieve the

desired water level. (Refer to float

adjustment instructions.)

**To elevate water level:** Rotate screw clockwise and raise float to the desired water level. Elevate water cup to a proper position as well. (Refer to float adjustment instructions.)

水位微量调节

沿OPEN方向按出卡扣。

置(参考浮桶调节注意事项)。

降低水位:下调止水杯到需求高度,逆 时针旋转螺杆,使得浮桶下降到合适位

**升高水位:**顺时针旋转螺杆使得浮桶上 升到需求高度,上调止水杯到合适位置 (参考浮桶调节注意事项)。

SCALE

5.1

Fig.#11a 图11a