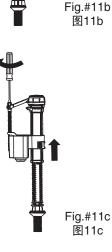

# MINOR ADJUSTMENT OF WATER LEVEL

Move the snap along "OPEN" direction.

To lower water level: Move water cup

down to a proper height and rotate

screw anticlockwise to achieve the

desired water level. (Refer to float

adjustment instructions.)

**To elevate water level:** Rotate screw clockwise and raise float to the desired water level. Elevate water cup to a proper position as well. (Refer to float adjustment instructions.)

水位微量调节

沿OPEN方向按出卡扣。

置(参考浮桶调节注意事项)。

降低水位:下调止水杯到需求高度,逆 时针旋转螺杆,使得浮桶下降到合适位

**升高水位:**顺时针旋转螺杆使得浮桶上 升到需求高度,上调止水杯到合适位置 (参考浮桶调节注意事项)。

SCALE

5.1

Fig.#11a 图11a

Screw

螺杆

Fasten the snap along "CLOSE" direction.

沿CLOSE方向扣紧卡扣。

Fig.#11d 图11d

**Float adjustment instructions:** Make sure the height of surface E is 2-4mm lower than surface G.

浮桶调节注意事项:调节螺杆时保证 E面下沉于G面2-4mm。