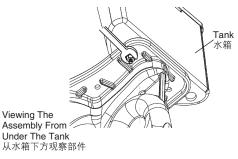

#### **INSTALL THE TANK**

Carefully turn the tank upside down onto a protected surface. Fit the rubber gasket over the flush valve nut. Carefully position the tank on the bowl by centering the gasket on the bowl inlet. Line up the tank and bowl bolt holes.

#### **CAUTION: Risk of product** $/ \mathbb{N}$ damage. Overtightening may cause breakage or chipping of the vitreous china.

Install the bolt gaskets onto the tank bolts, and slide the tank bolts down through the holes in the tank and bowl. Assemble the washers and nuts to the tank bolts. Securely tighten the nuts so the tank is level.

#### 安装水箱

小心地把水箱放置到保护表面上,把橡 胶垫圈套到冲水阀螺母上。

使垫圈对准座便器进口的中心,小心地 把水箱安置在座便器上。水箱和座便器 的螺栓孔在一条线上。

警告: 小心产品损坏。过份拧紧 可能导致产品破损或崩裂。

1280754-T01-B

Fig.#8 图8

Turn shut-off valve on and check for leaks. If connections are squarely assembled, a slight retightening of the nuts will stop any leaks.