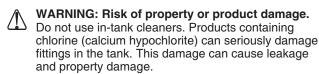

WARNING: Risk of external leakage. The fill valve nut has been factory-tightened to design specifications. If re-tightening is required, wrench tighten 1/4 turn past finger tight.