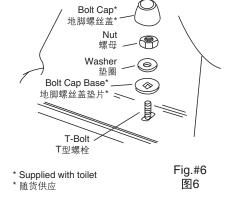

Assemble bolt cap bases, washer, and nuts on exposed T-bolts. Hand-tighten nuts, then tighten additional 1/2-turn with wrench.

CAUTION: Risk of personal injury or product damage. Overtightening may cause breakage or chipping.

If T-bolts extend more than 6mm (1/4") from top of nut, cut off excess and file the end. Wipe away any residue. Install bolt caps.

小心对准并将座便器放置在法兰盘及螺栓上,再将全身重量向

警告:有向外渗漏之危险。放好座便器后,不可再提起 ∕₽\\_\_ 或摇动;如密封垫之防水效果受破坏,必须更换新的密 封垫圈。

> 将地脚螺丝盖垫片、垫圈和螺母套在外 露的T型螺栓上,用手上紧所有螺母, 再用板钳额外上紧半圈。

警告: 提防身体受伤或产品破  $\Delta$ 导致釉面陶瓷损坏及崩裂。

如T型螺栓露出超过6mm时,切掉过长 者并锉平末端,然后抹去碎屑,安装地 脚螺丝盖。