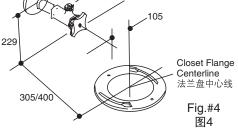

#### **TO INSTALL SUPPLY** SHUT-OFF VALVE

Install toilet supply shut-off valve so it is 229mm above floorline and 105mm to the left of the centerline of the closet flange. Centerline of supply shut-off outlet should extend 102mm from finished wall. Install the supply shut-off valve with outlet vertcial.

#### 安装供水管止水阀

安装供水管止水阀,使之离地线229mm, 也离法兰盘中心线左面105mm。供水管止 水阀出口管应凸出守工墙102mm。