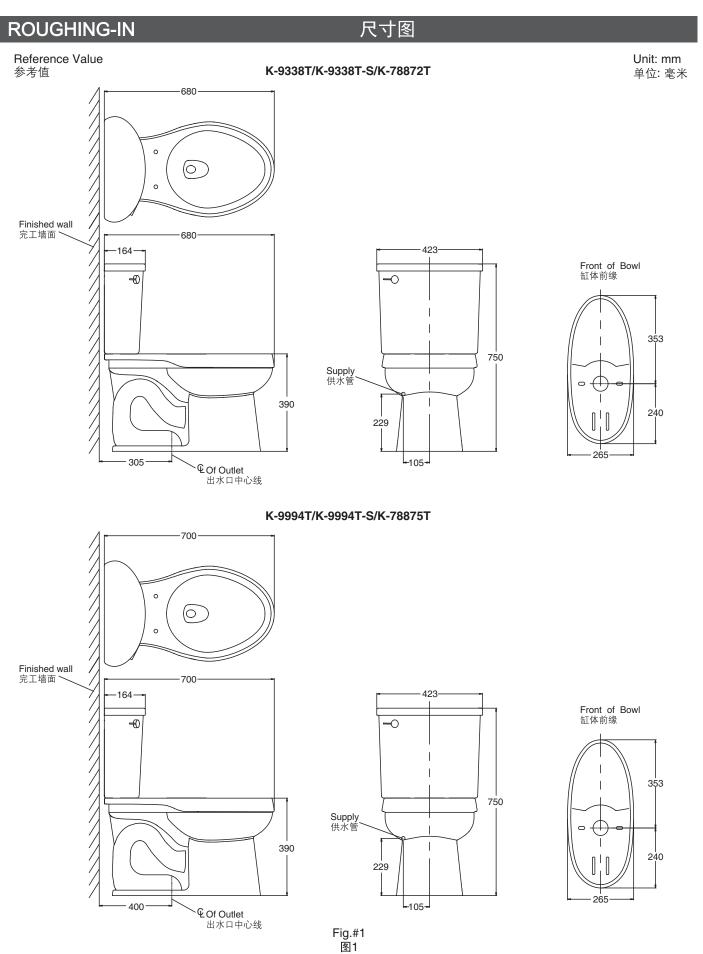

#### NOTES

- Observe all local plumbing and building codes.
- Shut off the water supply.
- Seat post holes are on 140mm (5-1/2") centers.
- 51mm (2") passageway.
- Water depth from the rim is 157mm.
- Ensure that the new drain has the correct roughing-in dimension. See Fig. #1.
- Be very careful while working with vitreous china products. Vitreous china can break or chip if the bolts and nuts are overtightened, or if carelessly handled.
- Carefully inspect the new fixture for any sign of Damage.
- For new construction, refer to the dimensions in Fig. #1 and Fig. #4 for locating the shut-off valve.
- Fixture dimensions are nominal and conform to tolerances established by ASME Standards (A112.19.2-2013).
- The product complies with GB 6952-2015.

#### 注意

- 遵守当地所有给排水及建筑规定。
- 先关掉水源。
- 盖板孔中心间距140mm。
- 排污通道: 51mm。
- 座便器上表面距水面:157mm。
- 请确保污水管的坑距的尺寸正确:请参阅图1。
- 请小心处理釉面陶瓷制品,因其容易破损和崩缺,故不可 把螺栓及螺母上得过紧,且须小心轻放。
- 小心检验新的座便器是否有损坏的迹象。
- 若为新安装工程,请参看图1及图4的尺寸指示以找出止水阀。
- 部件尺寸为标定值,误差符合美国ASME标准(A112.19.2-2013)。
- 本产品符合GB 6952-2015。
- ▲ 警告:有向外渗漏之危险。进水阀螺母在出厂时已上紧以符合设计规格,如需再上紧,可用手上紧后再以板钳上紧1/4圈。

#### **TO INSTALL SUPPLY** SHUT-OFF VALVE

Install toilet supply shut-off valve so it is 229mm above floorline and 105mm to the left of the centerline of the closet flange. Centerline of supply shut-off outlet should extend 102mm from finished wall. Install the supply shut-off valve with outlet vertcial.

#### 安装供水管止水阀

安装供水管止水阀,使之离地线229mm, 也离法兰盘中心线左面105mm。供水管止 水阀出口管应凸出守工墙102mm。