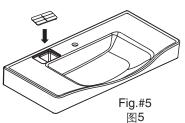

Take out Deck and place it at the designated place after installation is finished.

#### 安装管道

1. 根据制造商安装说明安装落水。

注意: 脸盆排水口中心到墙面距离为78mm/81mm(见尺寸图),请选用合适的排水管。

警告!确保在脸盆所有的排水连接处有防水密封。

▲ 警告!提供管道连接检修门以便日后管道维护。

- 2. 连接冷热供水。
- 3. 打开冷热水阀,检查供水连接是否漏水。

4. 向脸盆中注水,检查排水连接是否漏水。

安装管道后, 取出置物板放在台盆的指定位置。