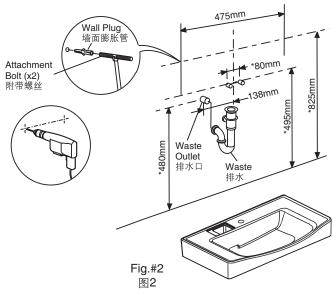

**NOTE:** The supply stop handles cannot extend more than 76mm from the finish wall when in the open position.

- Drill two 10mm hanger bolt holes at the marks on the wall. The nylon anchors is needed for concrete wall (supplied).
- Mount hanger bolts to the wall so approximately 65-75mm of each bolt remains exposed.
- **NOTE:** 1. The distance from center of vanity drain hole to the wall is 78mm/81mm(see roughing-in), and please choose suitable drainage pipe.
  - 2. Height dimensions marked in Fig. 2 and Fig. 3 could be adjusted as per the cabinet height. Hot and cold water inlets are adjustable according to actual installation conditions.
  - 3. Other fastening devices of sufficient size and strength may also be used.

#### 安装脸盆

注意! 此脸盆必须装在橱柜上。(参考附在橱柜内的安装说明获 取安装信息。)

- 推荐使用科勒浴室家俱作为支撑和装饰。
- 画出供水及排水管道及阀门的轮廓线。

注意:供水开关手柄在打开位置时,距离完工墙面不得超过 76mm。

- 在墙上标记处钻两个10mm的悬挂螺栓孔。水泥墙面则需要 塑料膨胀杆(随货提供)。
- 将悬挂螺栓安装在墙上,并使每个螺栓保持外露约65-75mm。
- 注意:1. 脸盆排水口中心到墙面距离为78mm/81mm(见尺寸 图),请选用合适的排水管。
  - 2. 图2和图3高度方向尺寸可根据橱柜的实际高度适当调整。冷热水进水口位置可根据实际情况调整。