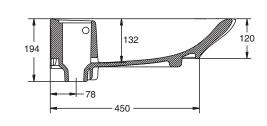

oduct characteristics, packaging, or availability at any time without notice.

**IMPORTANT:** Make sure that the wall and floor are square and plumb to ensure proper installation.

## **ORDERING INFORMATION**

FAMILY CARE Vanity 800mm......K-22779T-1 FAMILY CARE Vanity 1000mm.....K-22780T-1

# REQUIRED MATERIALS/TOOLS (NOT SUPPLIED)

- Level
- Drill with 6mm bit
- 14mm wrench
- Framing square
- Channel lock pliers
- Tape measure
- Pencil
- Sealant

## **ROUGHING-IN**





- 遵守当地所有给排水及建筑规定。
- 安装之前先开启新脸盆的包装,检查有无破损后放回纸箱 中以免碰坏,到准备安装时才取用。
- 本说明书所含一切资料,均以印刷时所有的最新产品为 准。科勒公司保留随时更改产品特性,包装或供应情况的 权利,恕不另行通知。

注意:墙壁和地板必须方正、平整和水平。

### 订购信息

亲悦 800mm一体化台盆......K-22779T-1 亲悦 1000mm一体化台盆......K-22780T-1

#### 所需工具和材料 (不随货供应)

- 水平尺
- 带6mm钻头的电锤钻
- 14mm板钳
- 定位直尺
- 锁钳
- 卷尺
- 铅笔
- 密封胶
- 尺寸图

UNIT: mm 单位: 毫米



No.2 KOHLER ROAD, SANSHUI CENTRAL INDUSTRIAL PARK, LEPING TOWN, SANSHUI DIST., FOSHAN, GUANGDONG, PRC POST CODE 528137 广东省佛山市三水区乐平镇三水中心工业园区科勒大道2号邮编: 528137

> 8# MENGSHAN RD, ECONOMIC DEVELOPMENT ZONE OF HUANTAI, ZIBO, SHANDONG, CHINA POST CODE: 256410 山东省淄博市桓台经济开发区蒙山路8号 邮编: 256410



Kohler reserves the right to change marked dimensions without prior notice. 科勒公司保留随时变更图中标示尺寸的权利,无需另行通知。

## INSTALLATION

#### Install the Basin

**Note!** The lavatory tops must be installed on a cabinet (refer to Installation and User Guide packed with the cabinet for installation details).

- Recommend Kohler bathroom furniture for support or decoration.
- Rough-in the supplies and the drain piping.

**NOTE:** The supply stop handles cannot extend more than 76mm from the finish wall when in the open posi