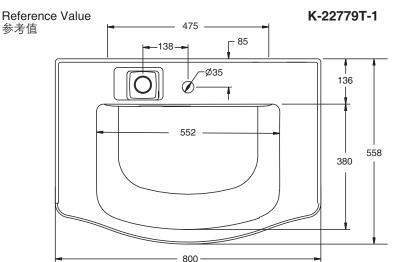

Prior to installation, unpack the new lavatory and inspect it for damage. Return the lavatory to its protective carton until you are ready to install it.
- All information in these instructions are based the latest product information available at the time of publication. Kohler China reserves the right to make changes in product characteristics, packaging, or availability at any time without notice.

**IMPORTANT:** Make sure that the wall and floor are square and plumb to ensure proper installation.

## **ORDERING INFORMATION**

FAMILY CARE Vanity 800mm......K-22779T-1 FAMILY CARE Vanity 1000mm.....K-22780T-1

# REQUIRED MATERIALS/TOOLS (NOT SUPPLIED)

- Level
- Drill with 6mm bit
- 14mm wrench
- Framing square
- Channel lock pliers
- Tape measure
- Pencil
- Sealant

## **ROUGHING-IN**





- 遵守当地所有给排水及建筑规定。
- 安装之前先开启新脸盆的包装,检查有无破损后放回纸箱 中以免碰坏,到准备安装时才取用。
- 本说明书所含一切资料,均以印刷时所有的最新产品为 准。科勒公司保留随时更改产品特性,包装或供应情况的 权利,恕不另行通知。

注意:墙壁和地板必须方正、平整和水平。

### 订购信息

亲悦 800mm一体化台盆......K-22779T-1 亲悦 1000mm一体化台盆......K-22780T-1

#### 所需工具和材料 (不随货供应)

- 水平尺
- 带6mm钻头的电锤钻
- 14mm板钳
- 定位直尺
- 锁钳
- 卷尺
- 铅笔
- 密封胶
- 尺寸图

UNIT: mm 单位: 毫米



No.2 KOHLER ROAD, SANSHUI CENTRAL INDUSTRIAL PARK, LEPING TOWN, SANSHUI DIST., FOSHAN, GUANGDONG, PRC POST CODE 528137 广东省佛山市三水区乐平镇三水中心工业园区科勒大道2号邮编: 528137

> 8# MENGSHAN RD, ECONOMIC DEVELOPMENT ZONE OF HUANTAI, ZIBO, SHANDONG, CHINA POST CODE: 256410 山东省淄博市桓台经济开发区蒙山路8号 邮编: 256410



Kohler reserves the right to change marked dimensions without prior notice. 科勒公司保留随时变更图中标示尺寸的权利,无需另行通知。

## INSTALLATION

#### Install the Basin

**Note!** The lavatory tops must be ins