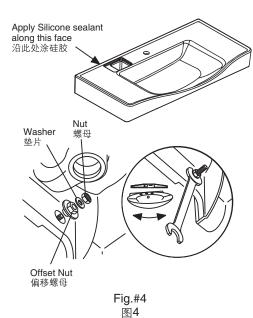

#### K-22780T-1 FAMILY CARE Vanity 1000mm 亲悦 1000mm一体化台盆

- Install the faucet and drain to the lavatory according to the manufacture's instructions.
- Put the sealant around the back wall attached surface of the lav evenly.
- Carefully place the lavatory against the wall, so the hanger bolts extend through the lavatory holes.
- Level the lavatory.
- Install the cap nuts and washers, and tighten until snug.

CAUTION: Risk of product damage. Do not overtighten the cap nuts.Overtightening may cause damage to the product.

• Clean the lavatory top.

- 按照制造商之要求,将水龙头及下水管道安装在洗面盆上。
- 在洗脸盆靠墙面的四周,均匀地涂上密封胶。
- 小心地将洗面盆依墙放置,使悬挂螺栓穿过洗面盆的孔。
- 调平洗面盆。
- 安上螺母及垫圈,拧紧。