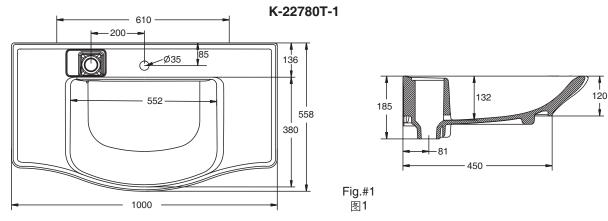

#### K-22780T-1 FAMILY CARE Vanity 1000mm 亲悦 1000mm一体化台盆

- Install the faucet and drain to the lavatory according to the manufacture's instructions.
- Put the sealant around the back wall attached surface of the lav evenly.
- Carefully place the lavatory against the wall, so the hanger bolts extend through the lavatory holes.
- Level the lavatory.
- Install the cap nuts and washers, and tighten until snug.