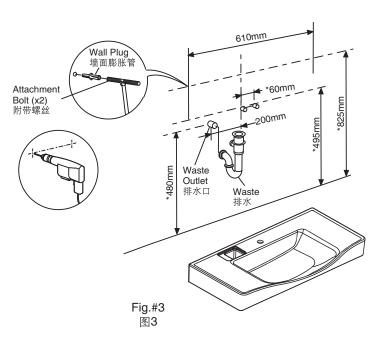

**NOTE:** The supply stop handles cannot extend more than 76mm from the finish wall when in the open position.

- Drill two 10mm hanger bolt holes at the marks on the wall. The nylon anchors is needed for concrete wall (supplied).
- Mount hanger bolts to the wall so approximately 65-75mm of each bolt remains exposed.
- **NOTE:** 1. The distance from center of vanity drain hole to the wall is 78mm/81mm(see roughing-in), and please choose suitable drainage pipe.
  - 2. Height dimensions marked in Fig. 2 and Fig. 3 could be adjusted as per the cabinet height. Hot and cold water inlets are adjustable according to actual installation conditions.
  - 3. Other fastening devices of sufficient size and strength may also be used.

#### 安装脸盆

注意! 此脸盆必须装在橱柜上。(参考附在橱柜内的安装说明获 取安装信息。)

- 推荐使用科勒浴室家俱作为支撑和装饰。
- 画出供水及排水管道及阀门的轮廓线。

注意:供水开关手柄在打开位置时,距离完工墙面不得超过 76mm。

- 在墙上标记处钻两个10mm的悬挂螺栓孔。水泥墙面则需要 塑料膨胀杆(随货提供)。
- 将悬挂螺栓安装在墙上,并使每个螺栓保持外露约65-75mm。
- 注意:1. 脸盆排水口中心到墙面距离为78mm/81mm(见尺寸 图),请选用合适的排水管。
  - 2. 图2和图3高度方向尺寸可根据橱柜的实际高度适当调整。冷热水进水口位置可根据实际情况调整。

## Install the Plumbing

1. Install the drain in accordance with the manufacturer's instructions.

**NOTE:** The distance from center of vanity drain hole to the wall is 78mm/81mm(see roughing-in), and please choose suitable drainage pipe.

#### 安装管道

1. 根据制造商安装说明安装落水。

注意: 脸盆排水口中心到墙面距离为78mm/81mm(见尺寸图),请选用合适的排水管。

警告!确保在脸盆所有的排水连接处有防水密封。

▲ 警告!提供管道连接检修门以便日后管道维护。

- 2. 连接冷热供水。
- 3. 打开冷热水阀,检查供水连接是否漏水。

4. 向脸盆中注水,检查排水连接是否漏水。

安装管道后, 取出置物板放在台盆的指定位置。