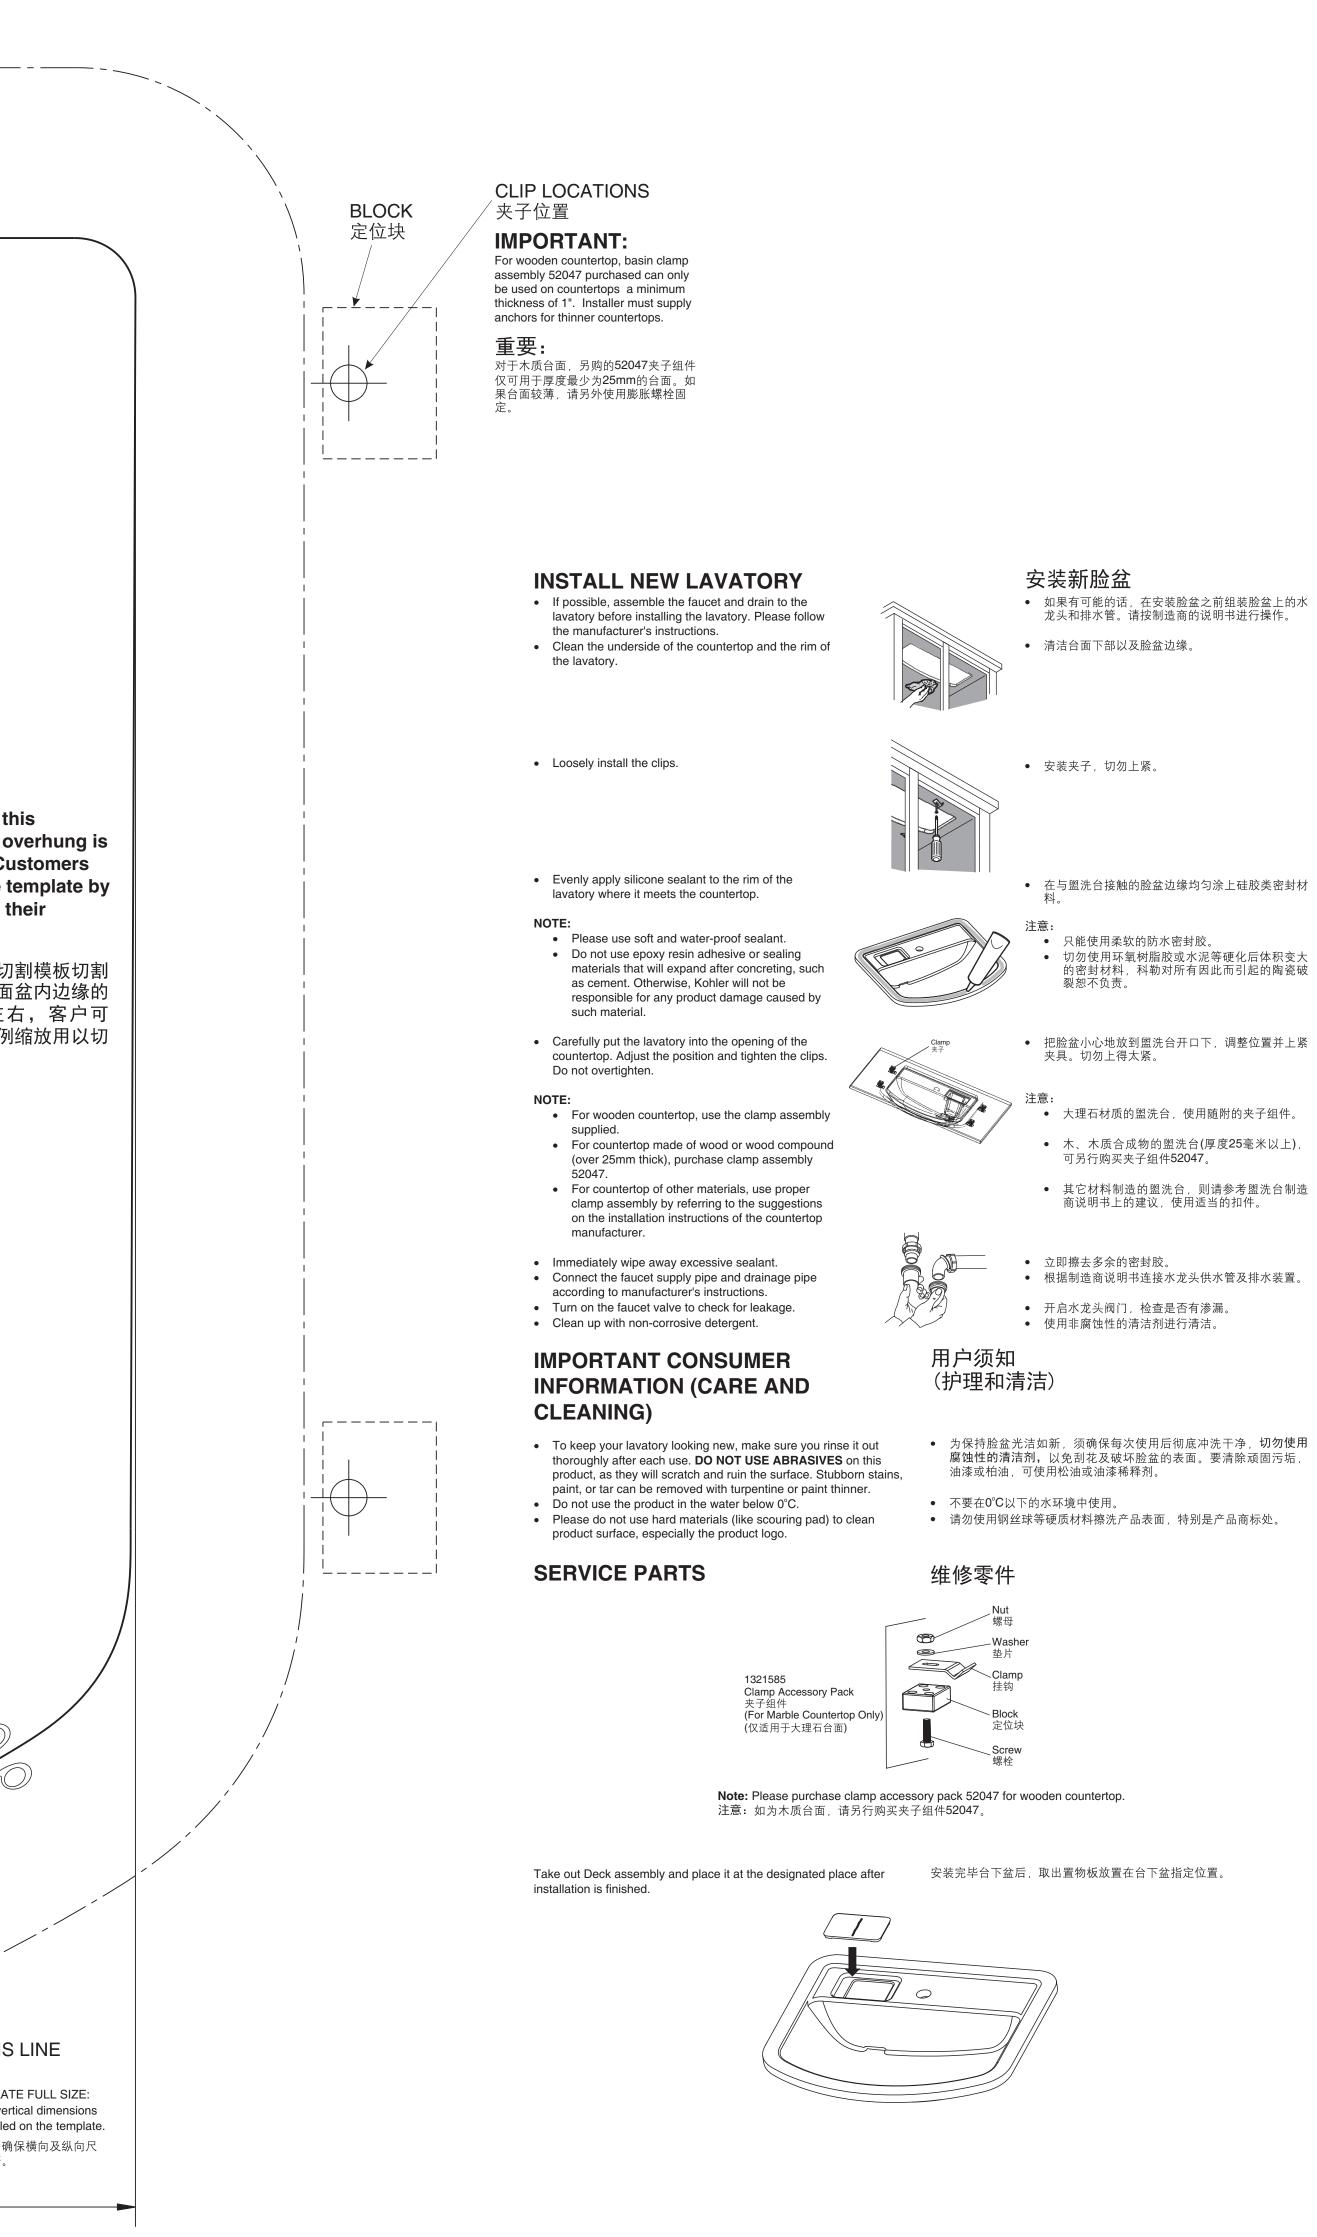

|                                                                                                                                                                                                                                                                                                                                                                                                                                                                                                                                                                                                                        | CUT-OUT                                                                                                                                        |     | UNDER-COUNTER LAVATORY<br>台下台盆<br>NSTALLATION INSTRUCTIONS<br>切割图/安装说明书                                                                                                                                                                                        |                                                                                                                                                  |
|------------------------------------------------------------------------------------------------------------------------------------------------------------------------------------------------------------------------------------------------------------------------------------------------------------------------------------------------------------------------------------------------------------------------------------------------------------------------------------------------------------------------------------------------------------------------------------------------------------------------|------------------------------------------------------------------------------------------------------------------------------------------------|-----|----------------------------------------------------------------------------------------------------------------------------------------------------------------------------------------------------------------------------------------------------------------|--------------------------------------------------------------------------------------------------------------------------------------------------|
| <ul> <li>PREPARATIONS FOR INSTALLATION</li> <li>Cut the template on the cutout line.</li> <li>Position the template on the countertop to ensure clearance between the lavatory, faucet, and backsplash.</li> <li>Verify cabinet clearance beneath the countertop.</li> <li>Trace the template on the countertop with a pencil.</li> <li>Re-check the clearance between the lavatory, faucet, backsplash, and cabinet. Adjust the template accordingly.</li> <li>Drill a 13mm hole on the inside of the cutout opening.</li> <li>Cut the opening in the countertop along the inside edge of the pencil line.</li> </ul> |                                                                                                                                                |     | <ul> <li>准备安装</li> <li>将切割图沿切割线切出。</li> <li>将切割图放在盥洗台上,确保脸盆、水龙头和防溅挡板之间有足够的距离。</li> <li>查核盥洗台下的储物柜也有足够空间。</li> <li>用铅笔沿切割图在盥洗台面划线。</li> <li>再次检查脸盆、水龙头、防溅挡板及储物柜的空间及距离。如有需要可调校切割图的位置。</li> <li>用一个13mm的钻头,在切割口内侧钻一个导孔。</li> <li>沿着自切割图勾划出来的铅笔线内侧切开台面。</li> </ul> |                                                                                                                                                  |
| <ul> <li>Temporally position the lavatory in the opening, and adjust to fit.</li> <li>FOR WOOD COUNTERTOPS</li> <li>Mark and pre-drill the wood screw holes at the locations shown on the template.</li> <li>Waterproof any exposed areas of wood.</li> </ul>                                                                                                                                                                                                                                                                                                                                                          |                                                                                                                                                |     | <ul> <li>暂将脸盆放入台面开口,校正位置。</li> <li>木制盥洗台</li> <li>按照模板所示的位置,在台面标出及预先钻妥木螺钉的孔<br/>位。</li> <li>其他外露的木表面需保持防水。</li> </ul>                                                                                                                                          | NOTE: Using the template, the c                                                                                                                  |
| • Clean the countertop and block. Keep them dry.                                                                                                                                                                                                                                                                                                                                                                                                                                                                                                                                                                       |                                                                                                                                                |     | 大理石盥洗台<br>• 清洁台面和定位块,并保持干燥。                                                                                                                                                                                                                                    | about 6mm. Cu<br>can zoom the t<br>scale to meet t<br>requirement.                                                                               |
| • Take same amount of strong A and B sealant and mix them up.                                                                                                                                                                                                                                                                                                                                                                                                                                                                                                                                                          |                                                                                                                                                |     | ● 取高强度A、B胶若干,按1:1搅匀。                                                                                                                                                                                                                                           | 注意:采用此切<br>的台面内沿到面<br>距离为6mm左:<br>根据需要按比例<br>割台面。                                                                                                |
| <ul> <li>Insert the screw into the hole on middle of the block and then apply<br/>the mixed sealant onto the block.</li> </ul>                                                                                                                                                                                                                                                                                                                                                                                                                                                                                         |                                                                                                                                                |     | <ul> <li>将螺丝放入定位块中间的孔内,并将搅匀的胶水涂抹在定<br/>位块上。</li> </ul>                                                                                                                                                                                                         |                                                                                                                                                  |
| Glue the block to the countertop as shown.                                                                                                                                                                                                                                                                                                                                                                                                                                                                                                                                                                             |                                                                                                                                                |     | • 将定位块按位置与台面粘合。                                                                                                                                                                                                                                                |                                                                                                                                                  |
| • Fix the block and keep at least 5mm from the edge of the lavatory.                                                                                                                                                                                                                                                                                                                                                                                                                                                                                                                                                   |                                                                                                                                                | 5mm | ● 固定定位块,并与盆边保持5mm以上的距离。                                                                                                                                                                                                                                        |                                                                                                                                                  |
| • Place the lavatory after 2 hours. Tighten the screw and apply silicone sealant around the edge of the lavatory.                                                                                                                                                                                                                                                                                                                                                                                                                                                                                                      |                                                                                                                                                |     | • <b>2</b> 小时后将盆放好,拧紧螺母,沿盆边打好硅胶。                                                                                                                                                                                                                               |                                                                                                                                                  |
| • Keep away from heavy objects within 24 hours.                                                                                                                                                                                                                                                                                                                                                                                                                                                                                                                                                                        |                                                                                                                                                |     | • 24小时内勿承重物。                                                                                                                                                                                                                                                   |                                                                                                                                                  |
| ponsible for any<br>perty loss caused<br>er's instructions<br>I cleaning.<br>求安装、护理和清                                                                                                                                                                                                                                                                                                                                                                                                                                                                                                                                  | av loss caused<br>s instructions<br>eaning.<br>A Make sure horizontal and vertical dimensions<br>match the dimensions labeled on the template. |     |                                                                                                                                                                                                                                                                |                                                                                                                                                  |
|                                                                                                                                                                                                                                                                                                                                                                                                                                                                                                                                                                                                                        |                                                                                                                                                |     |                                                                                                                                                                                                                                                                |                                                                                                                                                  |
|                                                                                                                                                                                                                                                                                                                                                                                                                                                                                                                                                                                                                        |                                                                                                                                                |     |                                                                                                                                                                                                                                                                | CUT ALONG THIS<br>沿此线切割<br>WHEN PLOTTING TEMPLA<br>Make sure horizontal and ver<br>match the dimensions labele<br>按实际大小标绘切割图时:确<br>寸与切割图上所标尺寸相符。 |