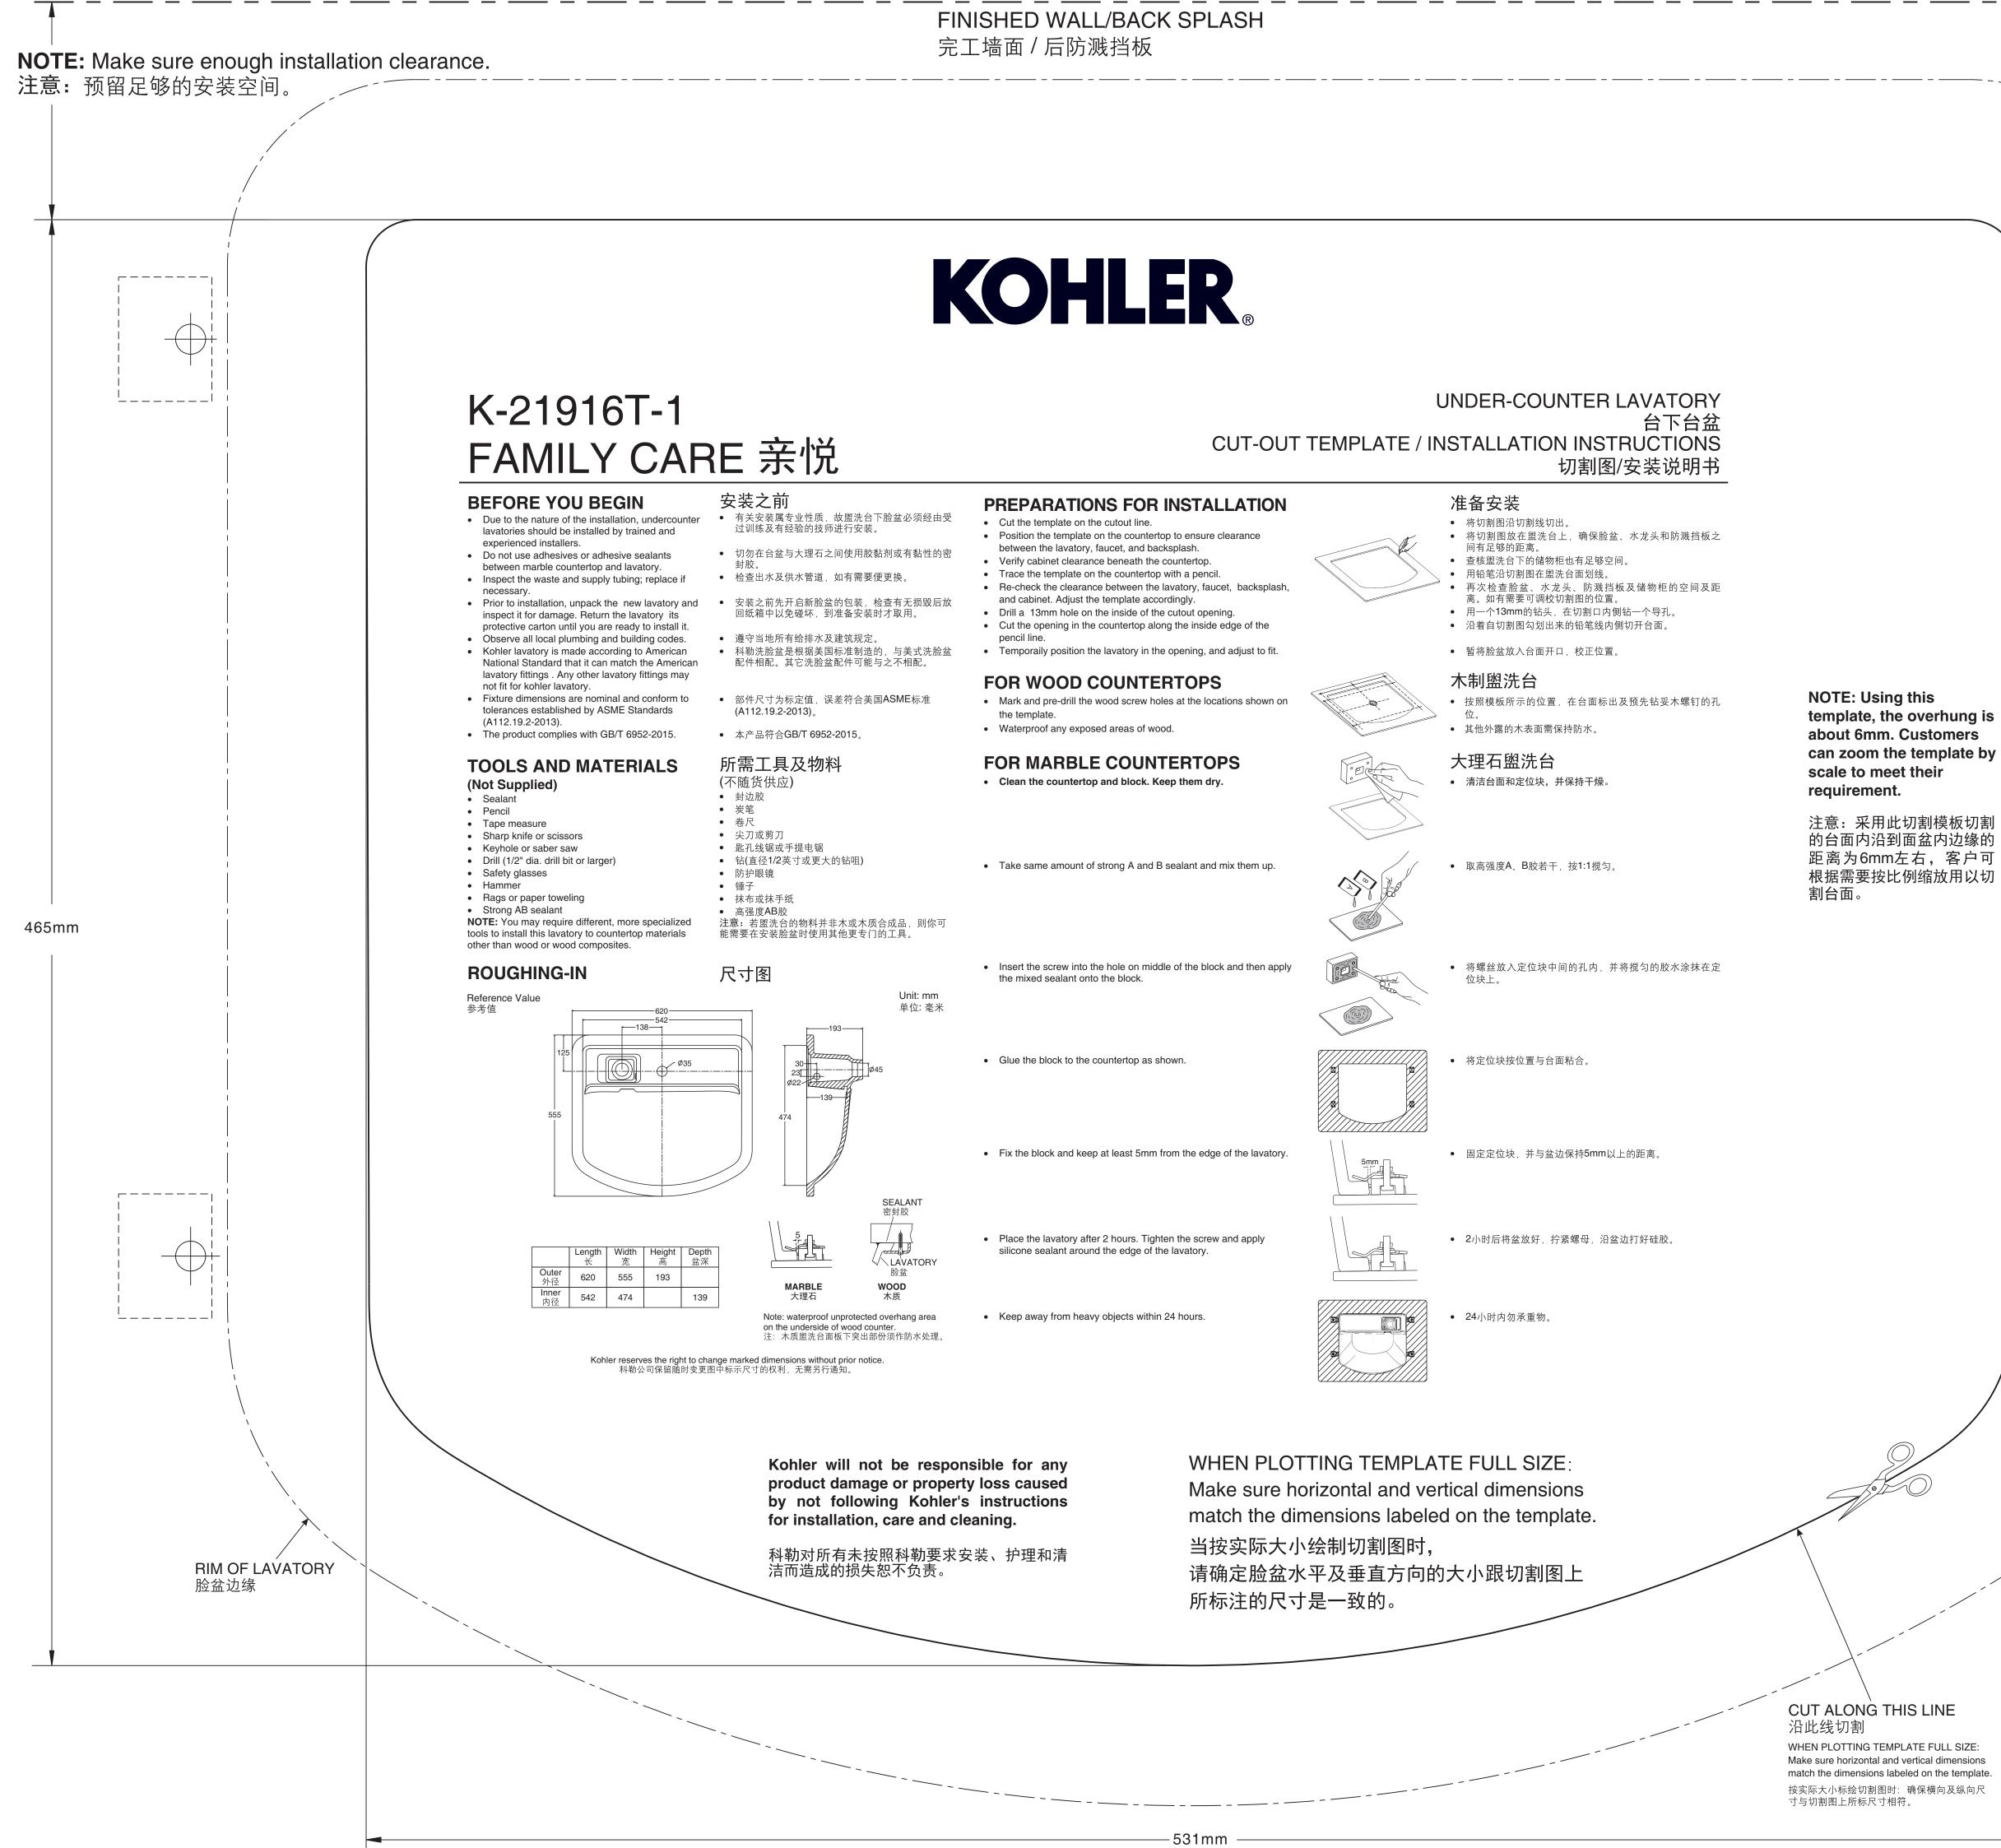

|                                                                                                                                                                                                                                                                                                                                                                                                                                                                                                                                                                                                                        | CUT-OUT                                                                                                                                        |     | UNDER-COUNTER LAVATORY<br>台下台盆<br>NSTALLATION INSTRUCTIONS<br>切割图/安装说明书                                                                                                                                                                                        |                                                                                                                                                  |
|------------------------------------------------------------------------------------------------------------------------------------------------------------------------------------------------------------------------------------------------------------------------------------------------------------------------------------------------------------------------------------------------------------------------------------------------------------------------------------------------------------------------------------------------------------------------------------------------------------------------|------------------------------------------------------------------------------------------------------------------------------------------------|-----|----------------------------------------------------------------------------------------------------------------------------------------------------------------------------------------------------------------------------------------------------------------|--------------------------------------------------------------------------------------------------------------------------------------------------|
| <ul> <li>PREPARATIONS FOR INSTALLATION</li> <li>Cut the template on the cutout line.</li> <li>Position the template on the countertop to ensure clearance between the lavatory, faucet, and backsplash.</li> <li>Verify cabinet clearance beneath the countertop.</li> <li>Trace the template on the countertop with a pencil.</li> <li>Re-check the clearance between the lavatory, faucet, backsplash, and cabinet. Adjust the template accordingly.</li> <li>Drill a 13mm hole on the inside of the cutout opening.</li> <li>Cut the opening in the countertop along the inside edge of the pencil line.</li> </ul> |                                                                                                                                                |     | <ul> <li>准备安装</li> <li>将切割图沿切割线切出。</li> <li>将切割图放在盥洗台上,确保脸盆、水龙头和防溅挡板之间有足够的距离。</li> <li>查核盥洗台下的储物柜也有足够空间。</li> <li>用铅笔沿切割图在盥洗台面划线。</li> <li>再次检查脸盆、水龙头、防溅挡板及储物柜的空间及距离。如有需要可调校切割图的位置。</li> <li>用一个13mm的钻头,在切割口内侧钻一个导孔。</li> <li>沿着自切割图勾划出来的铅笔线内侧切开台面。</li> </ul> |                                                                                                                                                  |
| <ul> <li>Temporally position the lavatory in the opening, and adjust to fit.</li> <li>FOR WOOD COUNTERTOPS</li> <li>Mark and pre-drill the wood screw holes at the locations shown on the template.</li> <li>Waterproof any exposed areas of wood.</li> </ul>                                                                                                                                                                                                                                                                                                                                                          |                                                                                                                                                |     | <ul> <li>暂将脸盆放入台面开口,校正位置。</li> <li>木制盥洗台</li> <li>按照模板所示的位置,在台面标出及预先钻妥木螺钉的孔<br/>位。</li> <li>其他外露的木表面需保持防水。</li> </ul>                                                                                                                                          | NOTE: Using the template, the c                                                                                                                  |
| • Clean the countertop and block. Keep them dry.                                                                                                                                                                                                                                                                                                                                                                                                                                                                                                                                                                       |                                                                                                                                                |     | 大理石盥洗台<br>• 清洁台面和定位块,并保持干燥。                                                                                                                                                                                                                                    | about 6mm. Cu<br>can zoom the t<br>scale to meet t<br>requirement.                                                                               |
| • Take same amount of strong A and B sealant and mix them up.                                                                                                                                                                                                                                                                                                                                                                                                                                                                                                                                                          |                                                                                                                                                |     | ● 取高强度A、B胶若干,按1:1搅匀。                                                                                                                                                                                                                                           | 注意:采用此切<br>的台面内沿到面<br>距离为6mm左:<br>根据需要按比例<br>割台面。                                                                                                |
| <ul> <li>Insert the screw into the hole on middle of the block and then apply<br/>the mixed sealant onto the block.</li> </ul>                                                                                                                                                                                                                                                                                                                                                                                                                                                                                         |                                                                                                                                                |     | <ul> <li>将螺丝放入定位块中间的孔内,并将搅匀的胶水涂抹在定<br/>位块上。</li> </ul>                                                                                                                                                                                                         |                                                                                                                                                  |
| Glue the block to the countertop as shown.                                                                                                                                                                                                                                                                                                                                                                                                                                                                                                                                                                             |                                                                                                                                                |     | • 将定位块按位置与台面粘合。                                                                                                                                                                                                                                                |                                                                                                                                                  |
| • Fix the block and keep at least 5mm from the edge of the lavatory.                                                                                                                                                                                                                                                                                                                                                                                                                                                                                                                                                   |                                                                                                                                                | 5mm | ● 固定定位块,并与盆边保持5mm以上的距离。                                                                                                                                                                                                                                        |                                                                                                                                                  |
| • Place the lavatory after 2 hours. Tighten the screw and apply silicone sealant around the edge of the lavatory.                                                                                                                                                                                                                                                                                                                                                                                                                                                                                                      |                                                                                                                                                |     | • <b>2</b> 小时后将盆放好,拧紧螺母,沿盆边打好硅胶。                                                                                                                                                                                                                               |                                                                                                                                                  |
| • Keep away from heavy objects within 24 hours.                                                                                                                                                                                                                                                                                                                                                                                                                                                                                                                                                                        |                                                                                                                                                |     | • 24小时内勿承重物。                                                                                                                                                                                                                                                   |                                                                                                                                                  |
| ponsible for any<br>perty loss caused<br>er's instructions<br>I cleaning.<br>求安装、护理和清                                                                                                                                                                                                                                                                                                                                                                                                                                                                                                                                  | av loss caused<br>s instructions<br>eaning.<br>A Make sure horizontal and vertical dimensions<br>match the dimensions labeled on the template. |     |                                                                                                                                                                                                                                                                |                                                                                                                                                  |
|                                                                                                                                                                                                                                                                                                                                                                                                                                                                                                                                                                                                                        |                                                                                                                                                |     |                                                                                                                                                                                                                                                                |                                                                                                                                                  |
|                                                                                                                                                                                                                                                                                                                                                                                                                                                                                                                                                                                                                        |                                                                                                                                                |     |                                                                                                                                                                                                                                                                | CUT ALONG THIS<br>沿此线切割<br>WHEN PLOTTING TEMPLA<br>Make sure horizontal and ver<br>match the dimensions labele<br>按实际大小标绘切割图时:确<br>寸与切割图上所标尺寸相符。 |