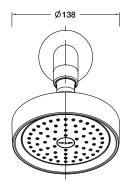

#### **Product**

• Purist / Stillness shower rose



# **Included Components**

- Shower rose
- Shower arm

## **Features**

- Katalyst Spray Technology delivers a luxurious and drenching 'rain' experience
- Polished chrome
- Suitable for mains pressure
- KOHLER finishes resist tarnishing and corrosion

**Kohler Code** 15685A-AK-CP



#### **Related Products**

- Purist basins
- Purist accessories
- Purist whirlpools

Purist tapware

### **Technical Details**

Top View

Side View





# **Installation Notes:**

- G½" female thread.
- Optimum working pressure 300-500 kPa.
- Inline filters should be used to protect tapware from debris that may be present within the plumbing.