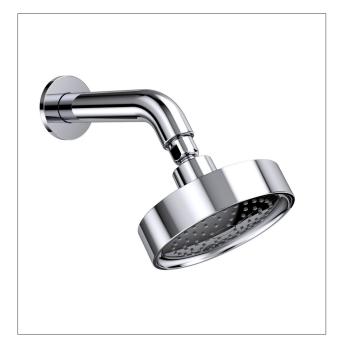

#### **Product**

• Purist / Stillness shower rose

# **Included Components**

- Shower rose
- Shower arm

## **Features**

- Katalyst Spray Technology delivers a luxurious and drenching 'rain' experience
- Polished chrome
- Suitable for mains pressure
- KOHLER finishes resist tarnishing and corrosion

**Kohler Code** 15685A-AK-CP