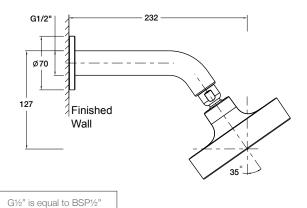

### **Technical Details**

Top View

Side View

# **Installation Notes:**

- G½" female thread.
- Optimum working pressure 300-500 kPa.
- Inline filters should be used to protect tapware from debris that may be present within the plumbing.